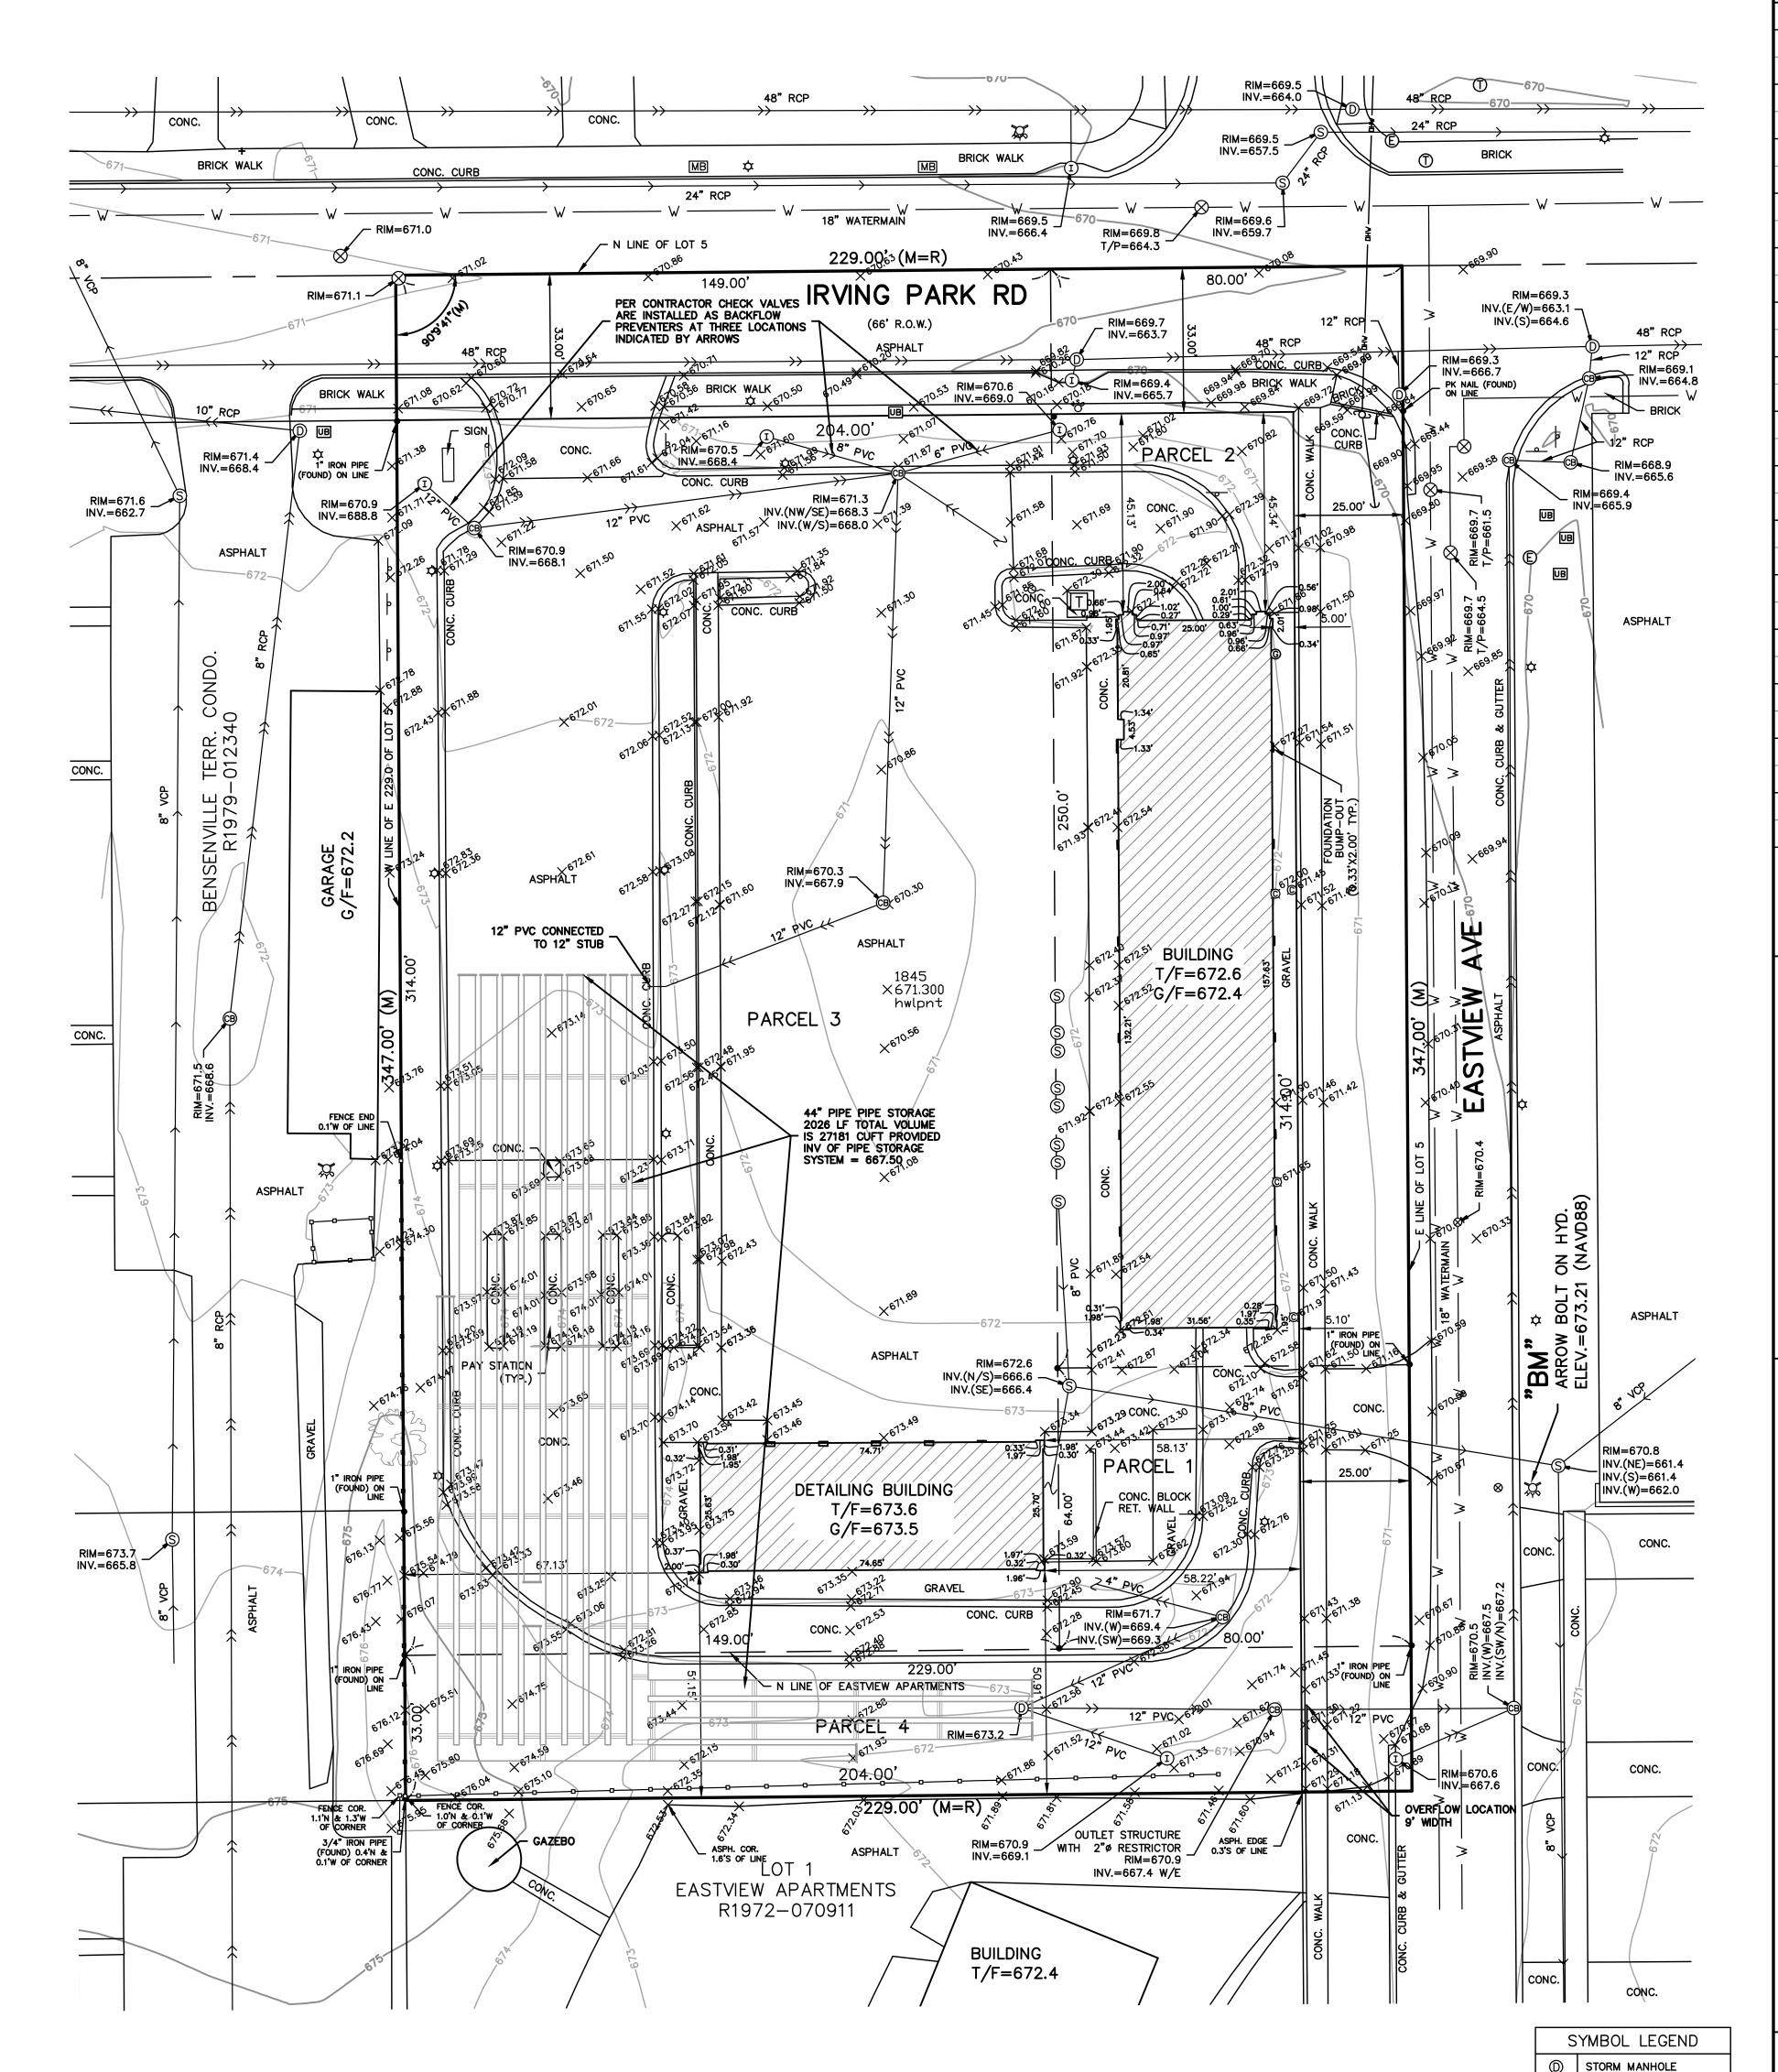

contemplated in **Resolution No.** R-36-2025 entitled a **Resolution** 

**Declaring 540 County Line as Surplus Property.** 

Village Planner, Kevin Quinn stated the Village has received

significant interest in the Village owned property for development. Mr. Quinn stated the first step in the process to sell the property is to

declare it as surplus.

Motion: Trustee Lomax made a motion to approve the resolution as

presented. Trustee Frey seconded the motion.

**ROLL CALL:** AYES: Carmona, Franz, Frey, Lomax, Panicola, Perez

NAYS: None