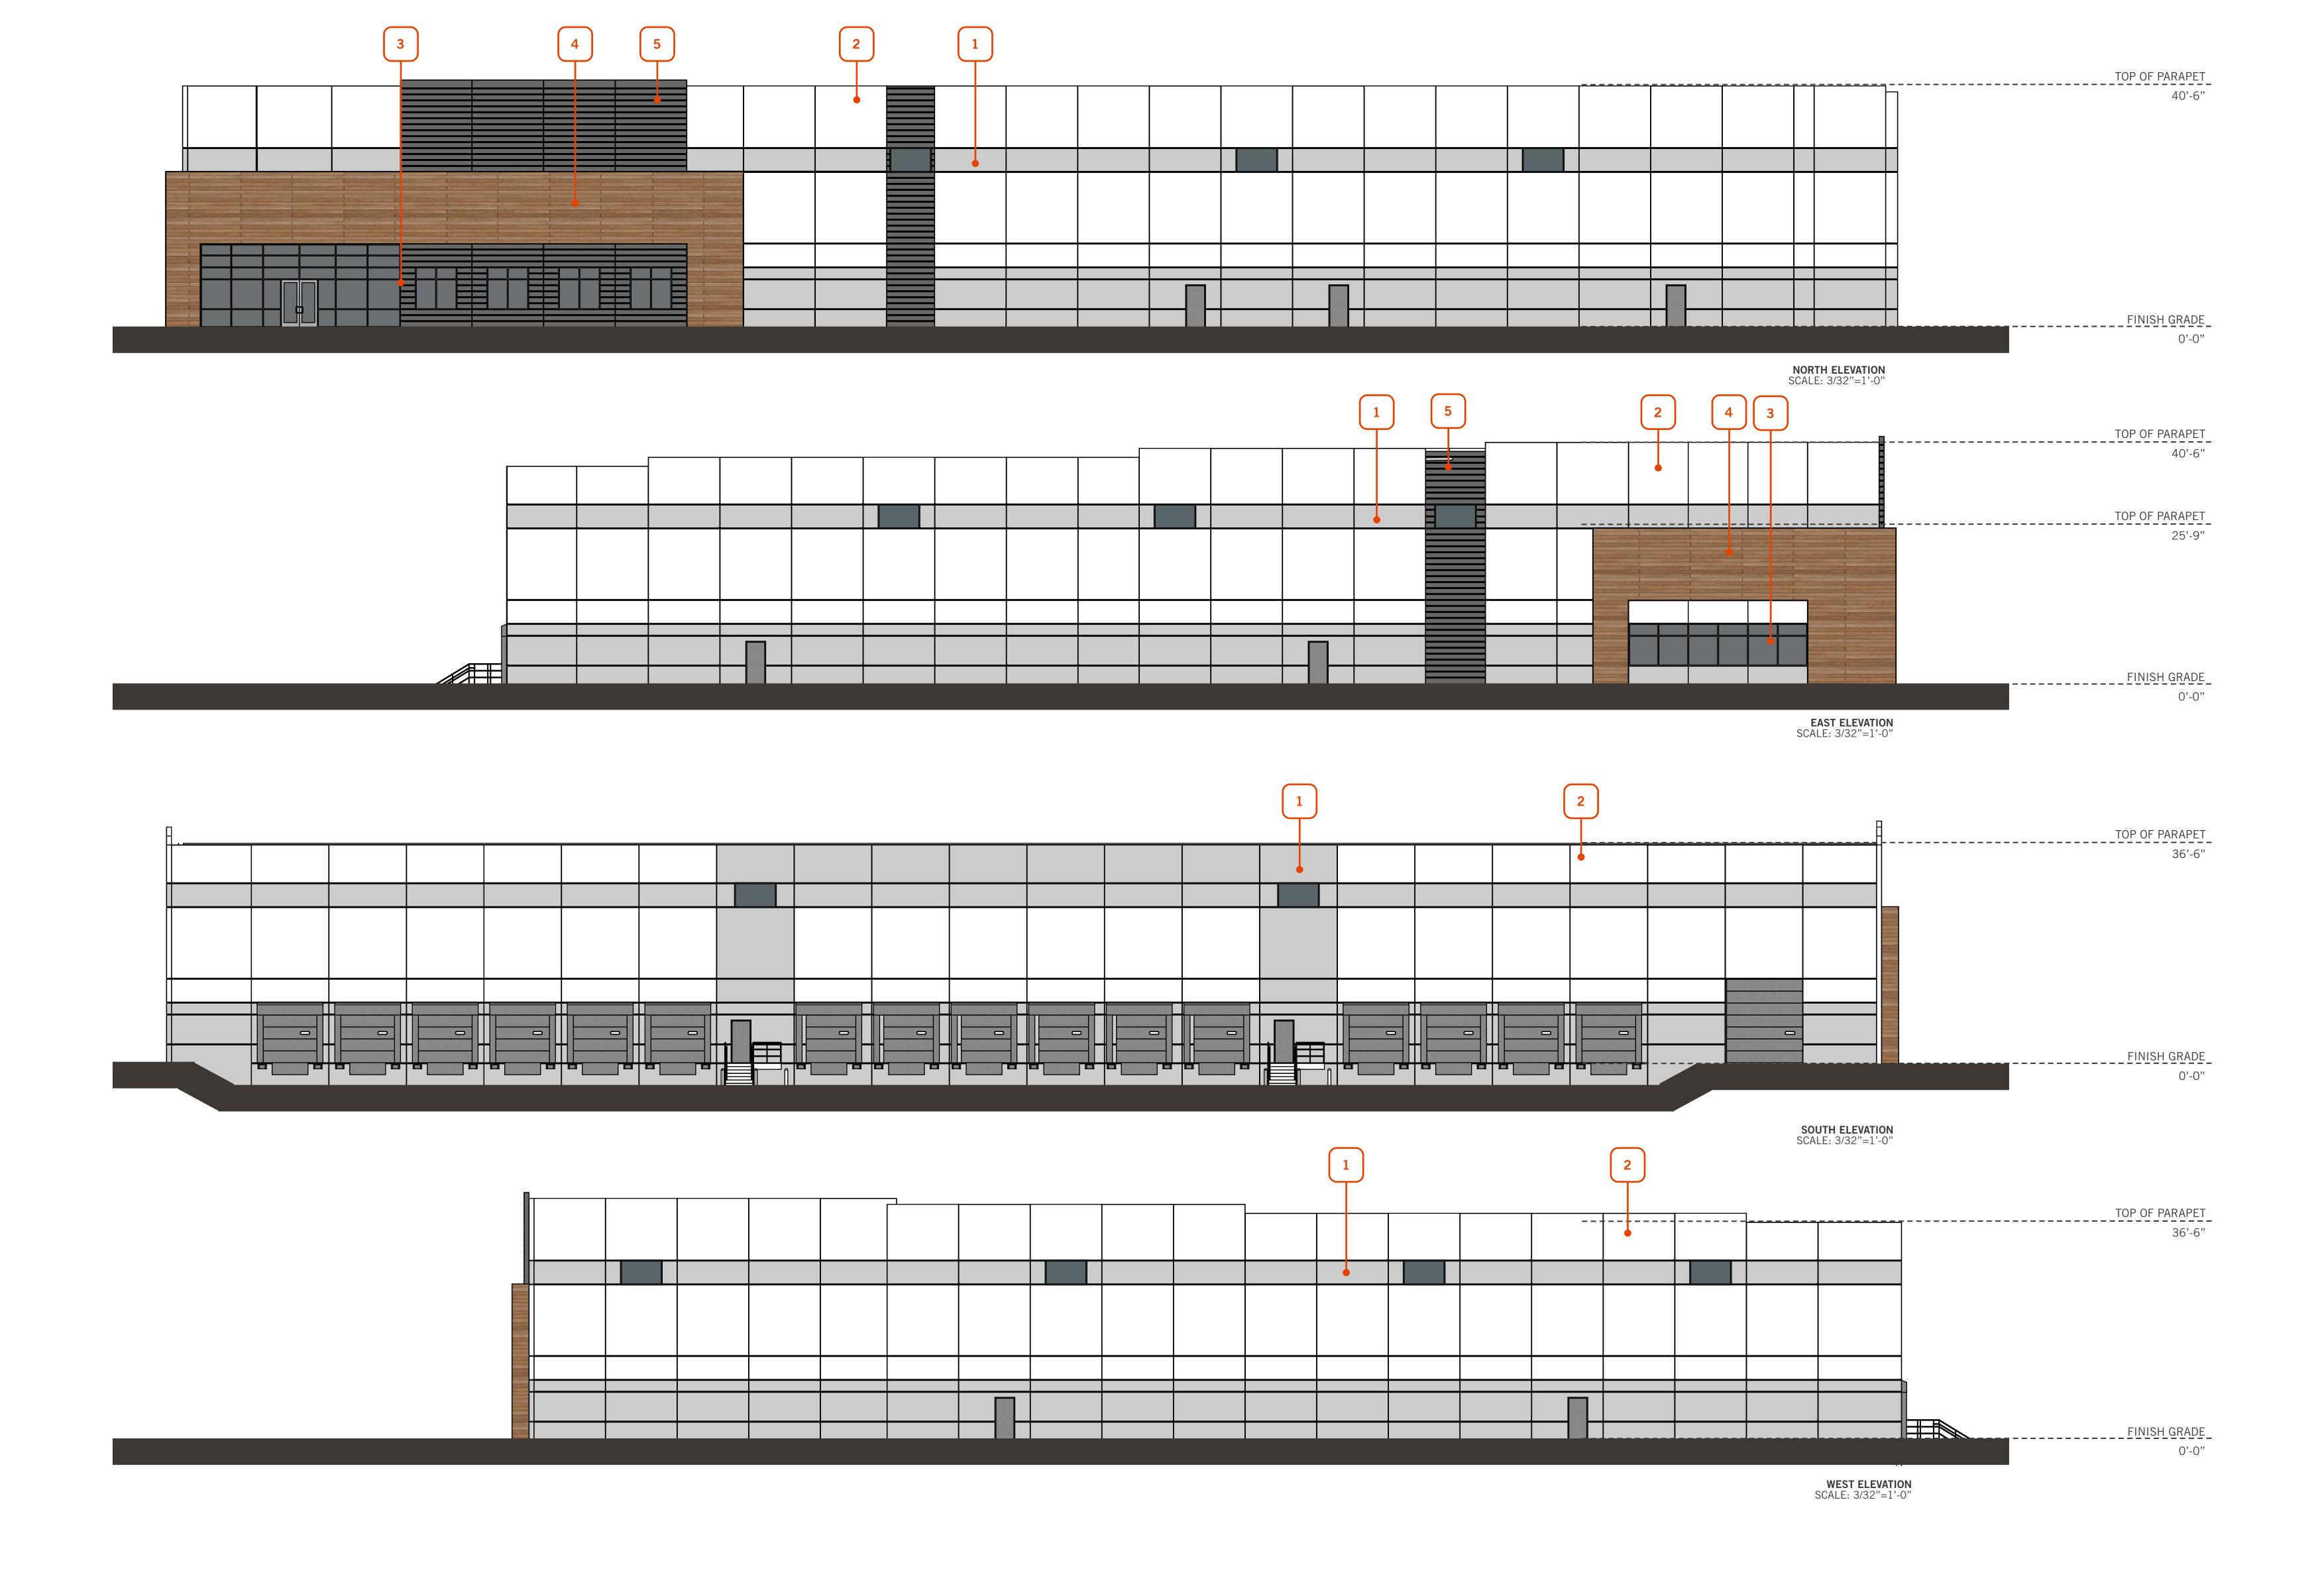

#### B. Community and Economic Development

- 1. Ordinance Granting Variations to Construct a New Warehouse Development at 1100 Tower Lane
- 2. Ordinance Granting an Amendment to a Planned Unit Development (regarding Special Use Permit, Motor Vehicle Repair and/or Service) at 904 W Irving Park Rd
- 3. Ordinance Approving a Preliminary and Final Plat of Consolidation at 600-700 Devon
- 4. Resolution Declaring 340 N Meyer as Surplus Property
- 5. Resolution Approving a Facade Improvement Grant Application at 1045 S York Road
- C. Finance No Report
- D. Police Department No Report
- E. Public Works
  - 1. Proclamation Declaring May 7, 2025 Arbor Day in the Village of Bensenville
  - 2. Ordinance Designating Certain Property as Surplus and Authorizing the Disposition of the Same
  - 3. Ordinance of the Village of Bensenville, DuPage and Cook Counties, Illinois Establishing the South Industrial Special Service Area in the Village of Bensenville, Illinois
  - 4. Resolution Authorizing the Execution of a Purchase Order with Westside Tractor Sales for the Purchase of a John Deere Excavator and Trailer in the Amount of \$199,989.19
  - 5. Resolution Authorizing the Execution of a Three-Year Fire Hydrant Painting Contract with Go Painters Inc. in the Amount of \$121,480.00
  - 6. Resolution Authorizing the Execution of a Change Order #1 with Acqua Contractors Corporation for the Addison Creek Storm Sewer Phase II Improvements for an increase of \$189,606.62, for a revised contract amount of \$2,679,606.62.
  - 7. Resolution Authorizing a Purchase Order to Tidewell Roofing and Sheet Metal of Elk Grove Village, IL for Purchase and Installation of Roof Coating on Public