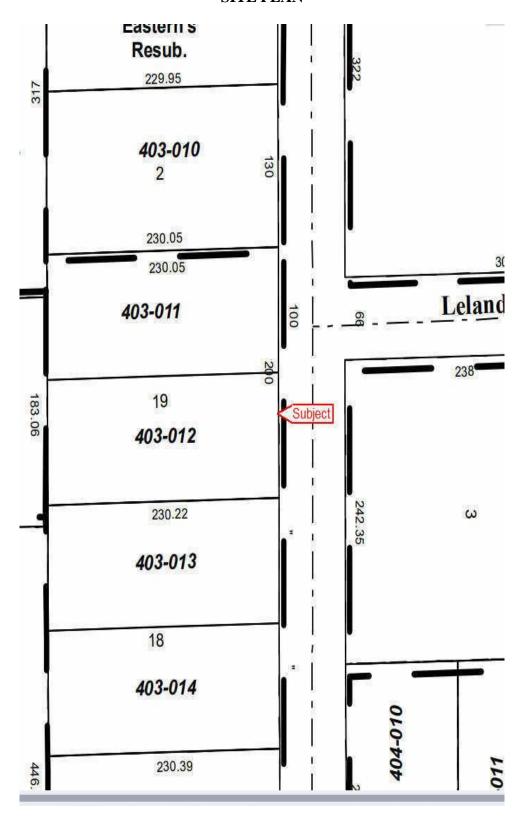

at 224 Marshall Road. (Consent Agenda)

Resolution No.

R-25-2025: Resolution Approving the 2025 Zoning Map. (Consent Agenda)

Resolution No.

R-26-2025: Resolution Granting the Advice and Consent to the President's