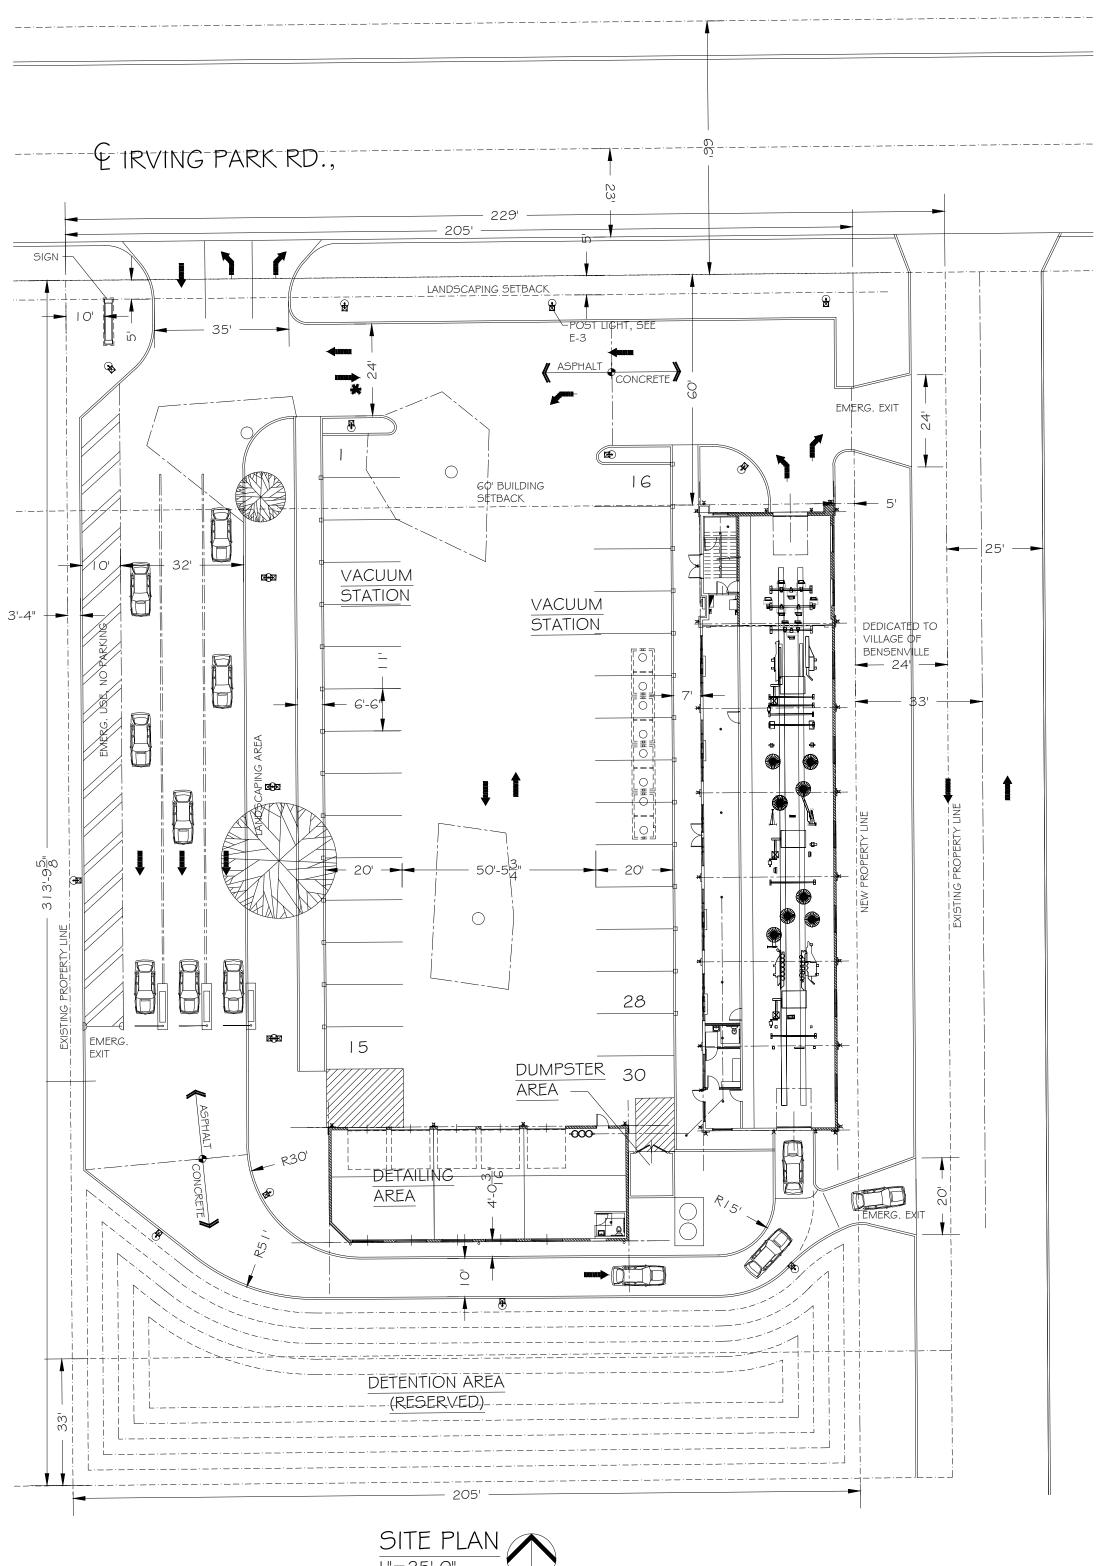

#### B. Community and Economic Development

- 1. Ordinance Granting Variations to Construct a New Warehouse Development at 1100 Tower Lane
- 2. Ordinance Granting an Amendment to a Planned Unit Development (regarding Special Use Permit, Motor Vehicle Repair and/or Service) at 904 W Irving Park Rd
- 3. Ordinance Approving a Preliminary and Final Plat of Consolidation at 600-700 Devon
- 4. Resolution Declaring 340 N Meyer as Surplus Property
- 5. Resolution Approving a Facade Improvement Grant Application at 1045 S York Road
- C. Finance No Report
- D. Police Department No Report
- E. Public Works
  - 1. Proclamation Declaring May 7, 2025 Arbor Day in the Village of Bensenville
  - 2. Ordinance Designating Certain Property as Surplus and Authorizing the Disposition of the Same
  - 3. Ordinance of the Village of Bensenville, DuPage and Cook Counties, Illinois Establishing the South Industrial Special Service Area in the Village of Bensenville, Illinois
  - 4. Resolution Authorizing the Execution of a Purchase Order with Westside Tractor Sales for the Purchase of a John Deere Excavator and Trailer in the Amount of \$199,989.19
  - 5. Resolution Authorizing the Execution of a Three-Year Fire Hydrant Painting Contract with Go Painters Inc. in the Amount of \$121,480.00
  - 6. Resolution Authorizing the Execution of a Change Order #1 with Acqua Contractors Corporation for the Addison Creek Storm Sewer Phase II Improvements for an increase of \$189,606.62, for a revised contract amount of \$2,679,606.62.
  - 7. Resolution Authorizing a Purchase Order to Tidewell Roofing and Sheet Metal of Elk Grove Village, IL for Purchase and Installation of Roof Coating on Public