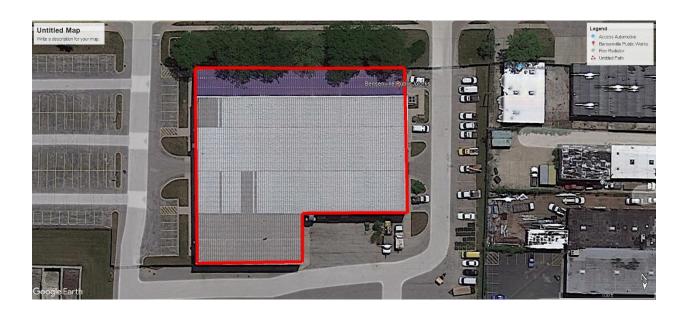

#### B. Community and Economic Development

- 1. Ordinance Granting Variations to Construct a New Warehouse Development at 1100 Tower Lane
- 2. Ordinance Granting an Amendment to a Planned Unit Development (regarding Special Use Permit, Motor Vehicle Repair and/or Service) at 904 W Irving Park Rd
- 3. Ordinance Approving a Preliminary and Final Plat of Consolidation at 600-700 Devon
- 4. Resolution Declaring 340 N Meyer as Surplus Property
- 5. Resolution Approving a Facade Improvement Grant Application at 1045 S York Road
- C. Finance No Report
- D. Police Department No Report
- E. Public Works
  - 1. Proclamation Declaring May 7, 2025 Arbor Day in the Village of Bensenville
  - 2. Ordinance Designating Certain Property as Surplus and Authorizing the Disposition of the Same
  - 3. Ordinance of the Village of Bensenville, DuPage and Cook Counties, Illinois Establishing the South Industrial Special Service Area in the Village of Bensenville, Illinois
  - 4. Resolution Authorizing the Execution of a Purchase Order with Westside Tractor Sales for the Purchase of a John Deere Excavator and Trailer in the Amount of \$199,989.19
  - 5. Resolution Authorizing the Execution of a Three-Year Fire Hydrant Painting Contract with Go Painters Inc. in the Amount of \$121,480.00
  - 6. Resolution Authorizing the Execution of a Change Order #1 with Acqua Contractors Corporation for the Addison Creek Storm Sewer Phase II Improvements for an increase of \$189,606.62, for a revised contract amount of \$2,679,606.62.
  - 7. Resolution Authorizing a Purchase Order to Tidewell Roofing and Sheet Metal of Elk Grove Village, IL for Purchase and Installation of Roof Coating on Public