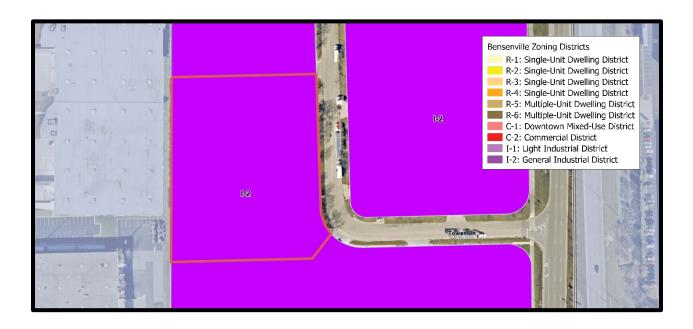

#### B. Community and Economic Development

- 1. Ordinance Granting Variations to Construct a New Warehouse Development at 1100 Tower Lane
- 2. Ordinance Granting an Amendment to a Planned Unit Development (regarding Special Use Permit, Motor Vehicle Repair and/or Service) at 904 W Irving Park Rd
- 3. Ordinance Approving a Preliminary and Final Plat of Consolidation at 600-700 Devon
- 4. Resolution Declaring 340 N Meyer as Surplus Property
- 5. Resolution Approving a Facade Improvement Grant Application at 1045 S York Road
- C. Finance No Report
- D. Police Department No Report
- E. Public Works
  - 1. Proclamation Declaring May 7, 2025 Arbor Day in the Village of Bensenville
  - 2. Ordinance Designating Certain Property as Surplus and Authorizing the Disposition of the Same
  - 3. Ordinance of the Village of Bensenville, DuPage and Cook Counties, Illinois Establishing the South Industrial Special Service Area in the Village of Bensenville, Illinois
  - 4. Resolution Authorizing the Execution of a Purchase Order with Westside Tractor Sales for the Purchase of a John Deere Excavator and Trailer in the Amount of \$199,989.19
  - 5. Resolution Authorizing the Execution of a Three-Year Fire Hydrant Painting Contract with Go Painters Inc. in the Amount of \$121,480.00
  - 6. Resolution Authorizing the Execution of a Change Order #1 with Acqua Contractors Corporation for the Addison Creek Storm Sewer Phase II Improvements for an increase of \$189,606.62, for a revised contract amount of \$2,679,606.62.
  - 7. Resolution Authorizing a Purchase Order to Tidewell Roofing and Sheet Metal of Elk Grove Village, IL for Purchase and Installation of Roof Coating on Public