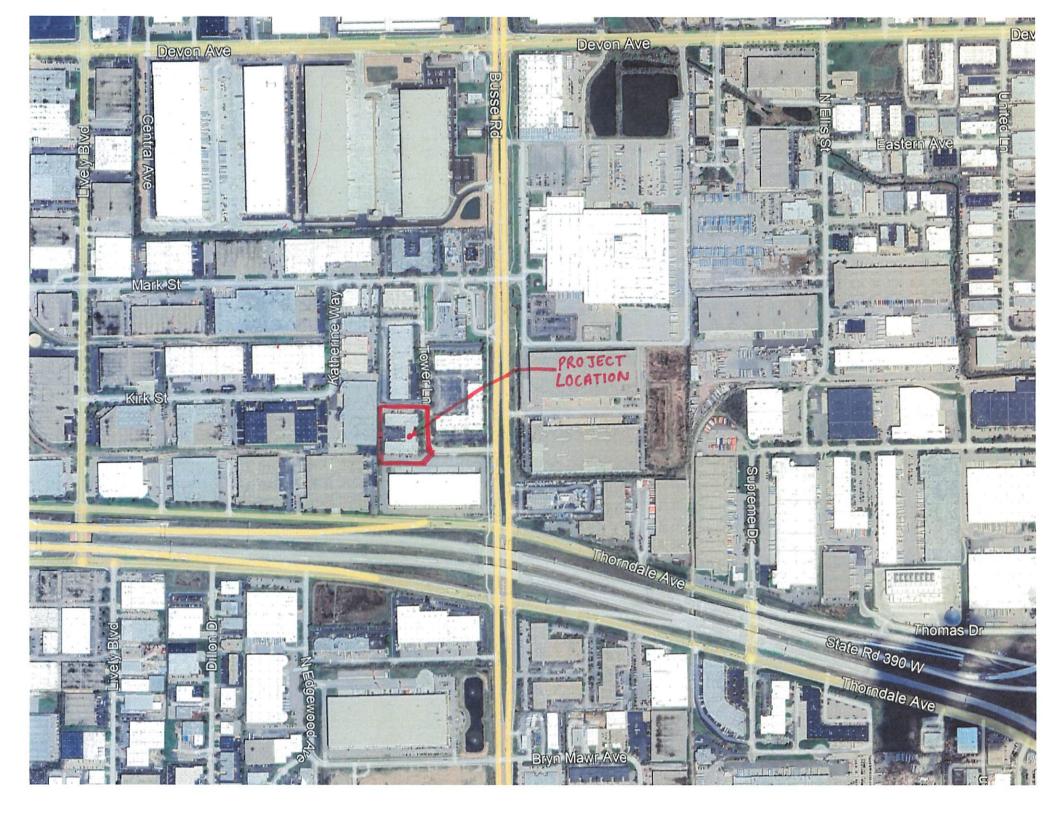

#### B. Community and Economic Development

- 1. Ordinance Granting Variations to Construct a New Warehouse Development at 1100 Tower Lane
- 2. Ordinance Granting an Amendment to a Planned Unit Development (regarding Special Use Permit, Motor Vehicle Repair and/or Service) at 904 W Irving Park Rd
- 3. Ordinance Approving a Preliminary and Final Plat of Consolidation at 600-700 Devon
- 4. Resolution Declaring 340 N Meyer as Surplus Property
- 5. Resolution Approving a Facade Improvement Grant Application at 1045 S York Road
- C. Finance No Report
- D. Police Department No Report
- E. Public Works
  - 1. Proclamation Declaring May 7, 2025 Arbor Day in the Village of Bensenville
  - 2. Ordinance Designating Certain Property as Surplus and Authorizing the Disposition of the Same
  - 3. Ordinance of the Village of Bensenville, DuPage and Cook Counties, Illinois Establishing the South Industrial Special Service Area in the Village of Bensenville, Illinois
  - 4. Resolution Authorizing the Execution of a Purchase Order with Westside Tractor Sales for the Purchase of a John Deere Excavator and Trailer in the Amount of \$199,989.19
  - 5. Resolution Authorizing the Execution of a Three-Year Fire Hydrant Painting Contract with Go Painters Inc. in the Amount of \$121,480.00
  - 6. Resolution Authorizing the Execution of a Change Order #1 with Acqua Contractors Corporation for the Addison Creek Storm Sewer Phase II Improvements for an increase of \$189,606.62, for a revised contract amount of \$2,679,606.62.
  - 7. Resolution Authorizing a Purchase Order to Tidewell Roofing and Sheet Metal of Elk Grove Village, IL for Purchase and Installation of Roof Coating on Public