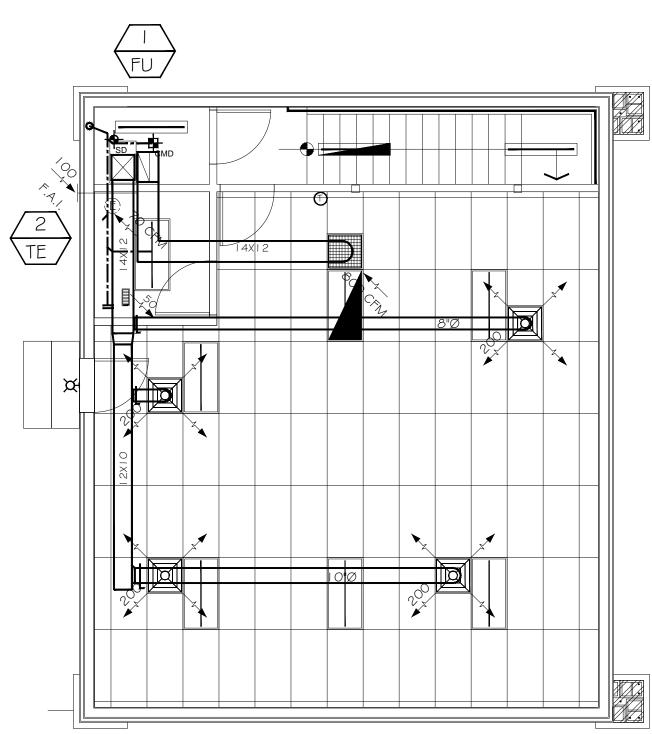

| WASH BAY        | STORAGE              | 3817.2        | 0                              | 0                  | 0.06                     |                                                  | 229.0  | REQ'D                       |       |        |
| 2ND FL.             | TOOL<br>STORAGE | STORAGE              | 750.5         | 0                              | 0                  | 0.06                     |                                                  | 45.0   | FU-I VENT.<br>PROVIDED >>   |       |        |
|                     | TOILET          | TOILET, I<br>FIXTURE | 44.7          |                                |                    |                          | 50/70*                                           |        | 45 CFM<br>REQ'D             |       |        |



| RAY FANG \$ ASSOCIATES                                                    | PROJECT NAME:               | DRAWING CONTENTS:                     | NO. REV.  DESCRIPTIONS | BY/DATE PREPAI  | ARER: DATE: CROSS REF       | FERENCES: | RCHITECT STAMP: OF ILLINO | DRAWING NO.:             |
|---------------------------------------------------------------------------|-----------------------------|---------------------------------------|------------------------|-----------------|-----------------------------|-----------|---------------------------|--------------------------|
| I RATTANG 4 ADDOCIATED                                                    | GLIVI CAR WASII             | CELG. M-PLAN, ROOF                    | O FOR PERMITS          | RAY             | EWER: DATE:                 |