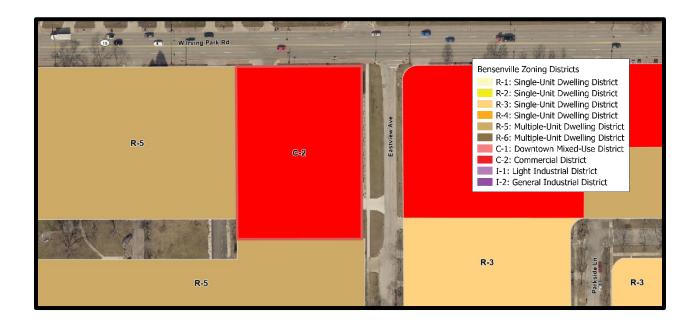

#### B. Community and Economic Development

- 1. Ordinance Granting Variations to Construct a New Warehouse Development at 1100 Tower Lane
- 2. Ordinance Granting an Amendment to a Planned Unit Development (regarding Special Use Permit, Motor Vehicle Repair and/or Service) at 904 W Irving Park Rd
- 3. Ordinance Approving a Preliminary and Final Plat of Consolidation at 600-700 Devon
- 4. Resolution Declaring 340 N Meyer as Surplus Property
- 5. Resolution Approving a Facade Improvement Grant Application at 1045 S York Road
- C. Finance No Report
- D. Police Department No Report
- E. Public Works
  - 1. Proclamation Declaring May 7, 2025 Arbor Day in the Village of Bensenville
  - 2. Ordinance Designating Certain Property as Surplus and Authorizing the Disposition of the Same
  - 3. Ordinance of the Village of Bensenville, DuPage and Cook Counties, Illinois Establishing the South Industrial Special Service Area in the Village of Bensenville, Illinois
  - 4. Resolution Authorizing the Execution of a Purchase Order with Westside Tractor Sales for the Purchase of a John Deere Excavator and Trailer in the Amount of \$199,989.19
  - 5. Resolution Authorizing the Execution of a Three-Year Fire Hydrant Painting Contract with Go Painters Inc. in the Amount of \$121,480.00
  - 6. Resolution Authorizing the Execution of a Change Order #1 with Acqua Contractors Corporation for the Addison Creek Storm Sewer Phase II Improvements for an increase of \$189,606.62, for a revised contract amount of \$2,679,606.62.
  - 7. Resolution Authorizing a Purchase Order to Tidewell Roofing and Sheet Metal of Elk Grove Village, IL for Purchase and Installation of Roof Coating on Public