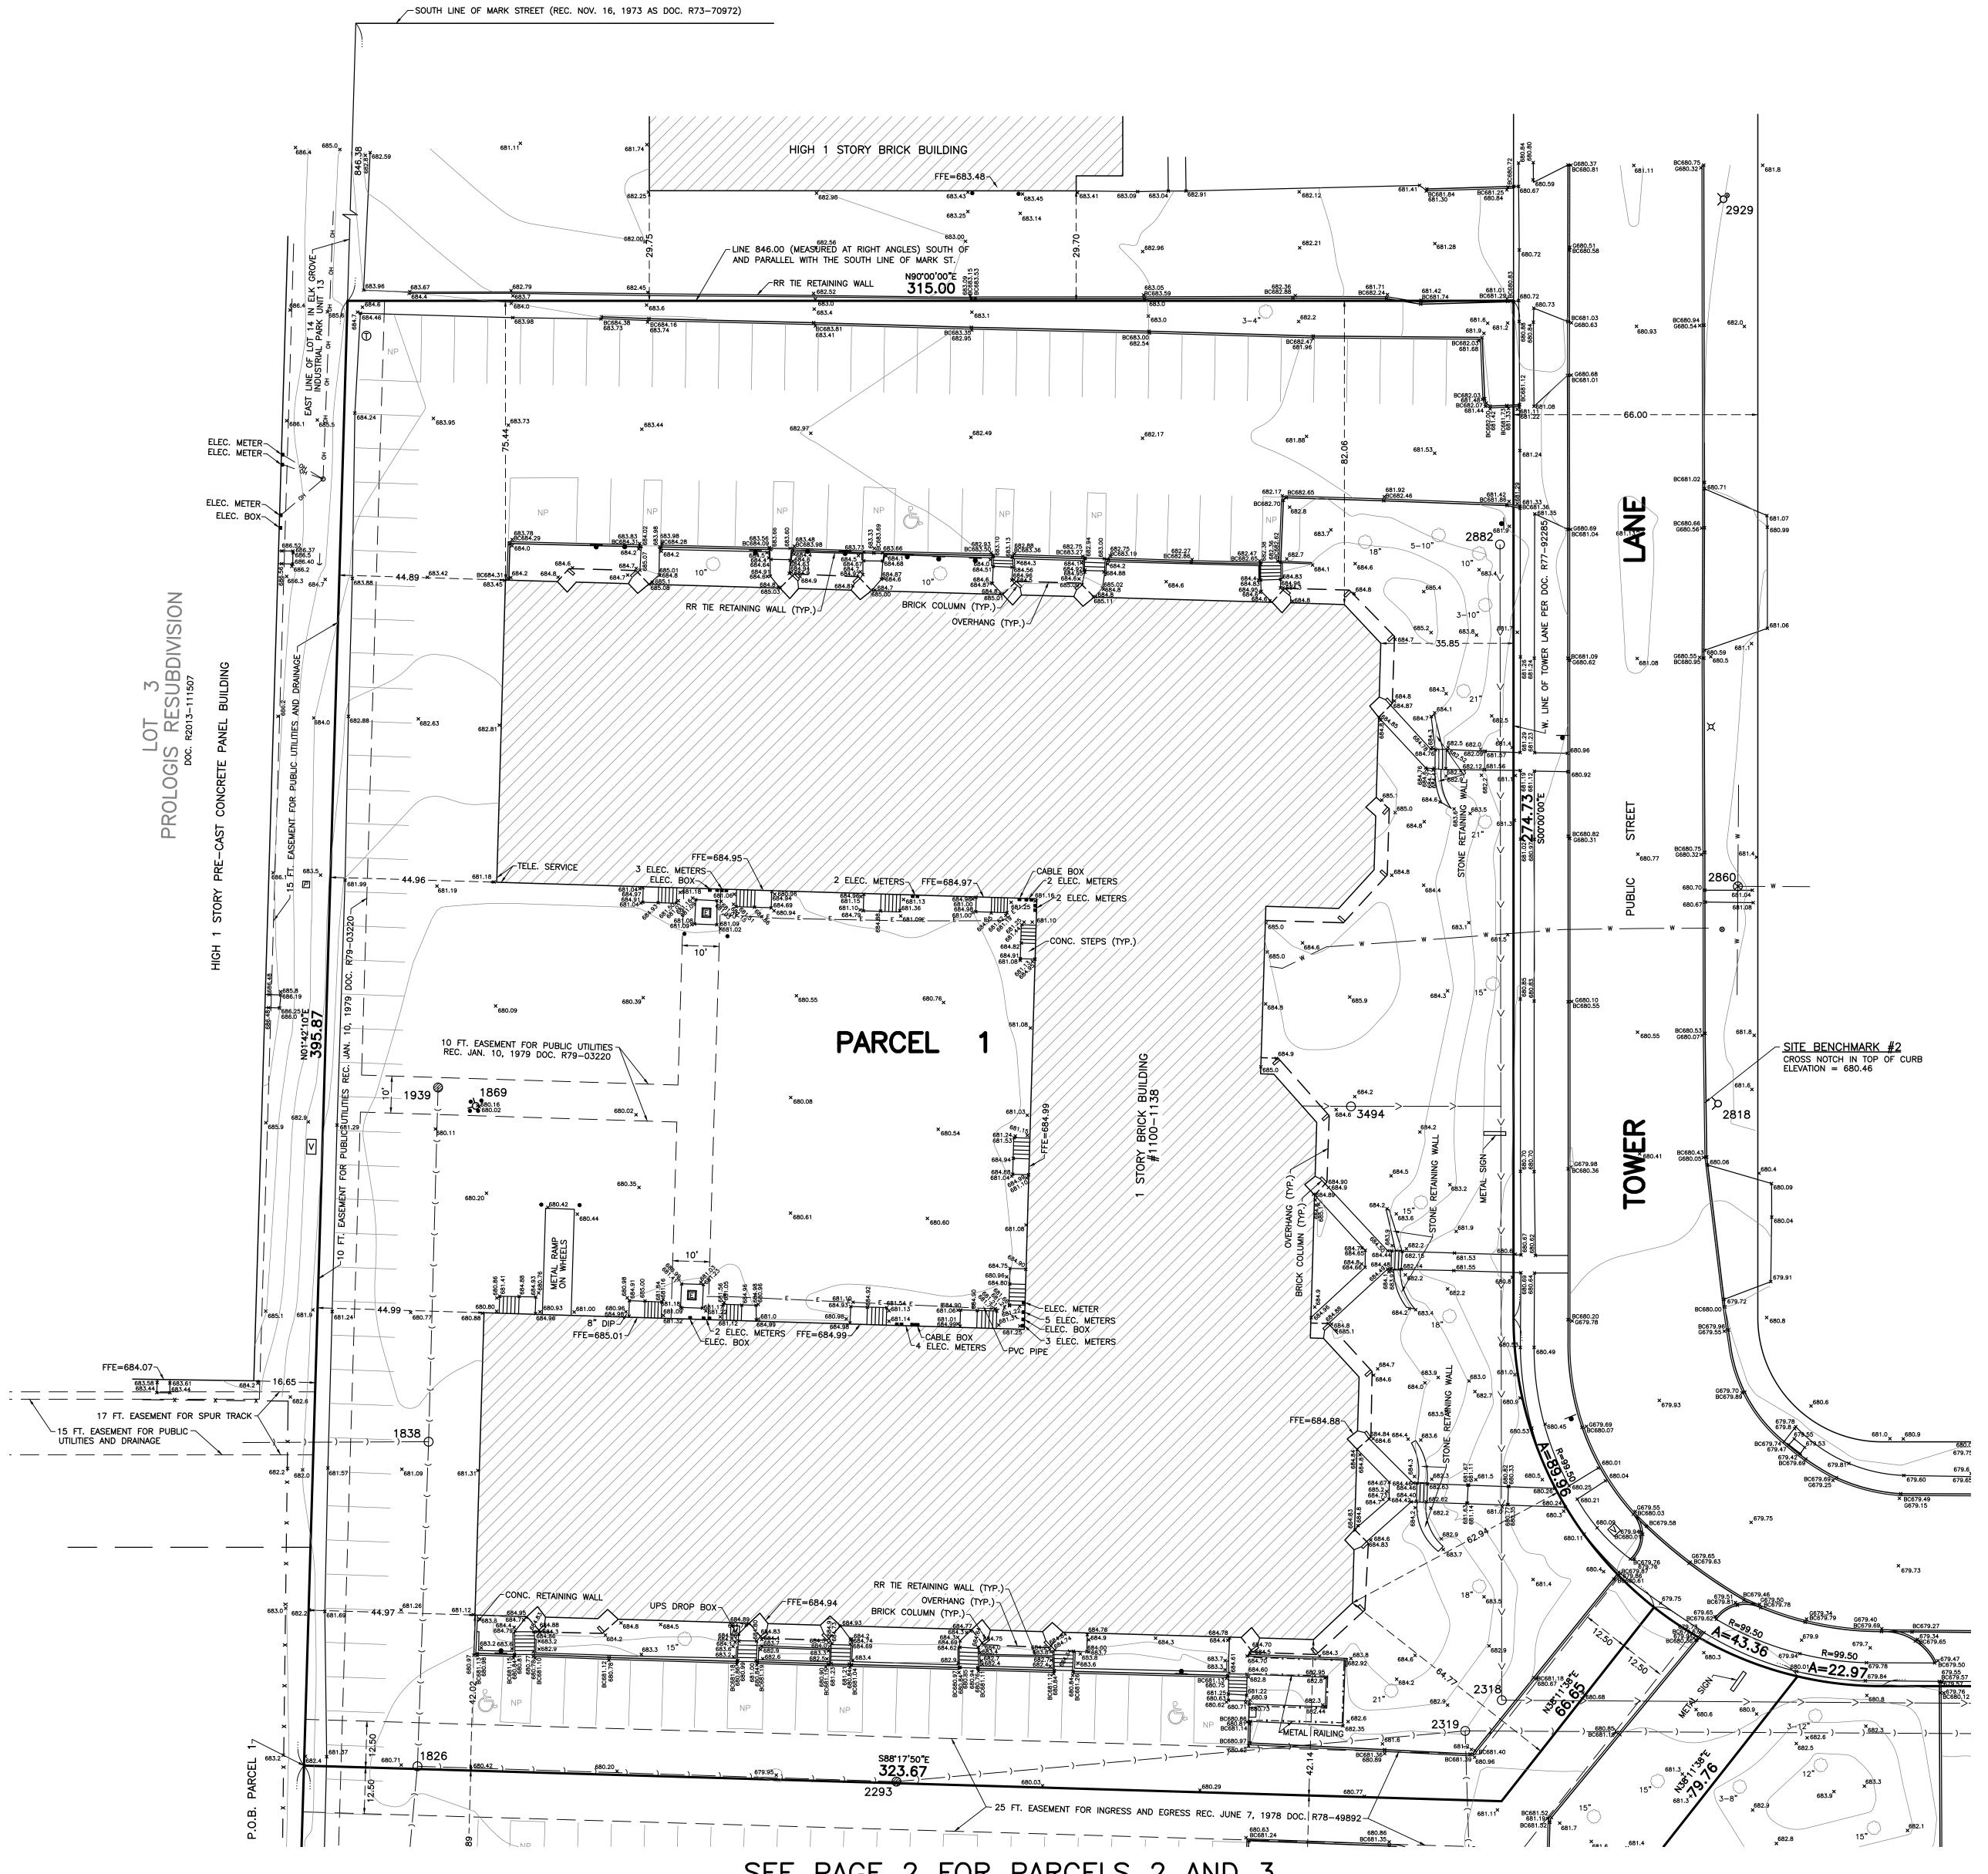

#### B. Community and Economic Development

- 1. Ordinance Granting Variations to Construct a New Warehouse Development at 1100 Tower Lane
- 2. Ordinance Granting an Amendment to a Planned Unit Development (regarding Special Use Permit, Motor Vehicle Repair and/or Service) at 904 W Irving Park Rd
- 3. Ordinance Approving a Preliminary and Final Plat of Consolidation at 600-700 Devon
- 4. Resolution Declaring 340 N Meyer as Surplus Property
- 5. Resolution Approving a Facade Improvement Grant Application at 1045 S York Road
- C. Finance No Report
- D. Police Department No Report
- E. Public Works
  - 1. Proclamation Declaring May 7, 2025 Arbor Day in the Village of Bensenville
  - 2. Ordinance Designating Certain Property as Surplus and Authorizing the Disposition of the Same
  - 3. Ordinance of the Village of Bensenville, DuPage and Cook Counties, Illinois Establishing the South Industrial Special Service Area in the Village of Bensenville, Illinois
  - 4. Resolution Authorizing the Execution of a Purchase Order with Westside Tractor Sales for the Purchase of a John Deere Excavator and Trailer in the Amount of \$199,989.19
  - 5. Resolution Authorizing the Execution of a Three-Year Fire Hydrant Painting Contract with Go Painters Inc. in the Amount of \$121,480.00
  - 6. Resolution Authorizing the Execution of a Change Order #1 with Acqua Contractors Corporation for the Addison Creek Storm Sewer Phase II Improvements for an increase of \$189,606.62, for a revised contract amount of \$2,679,606.62.
  - 7. Resolution Authorizing a Purchase Order to Tidewell Roofing and Sheet Metal of Elk Grove Village, IL for Purchase and Installation of Roof Coating on Public