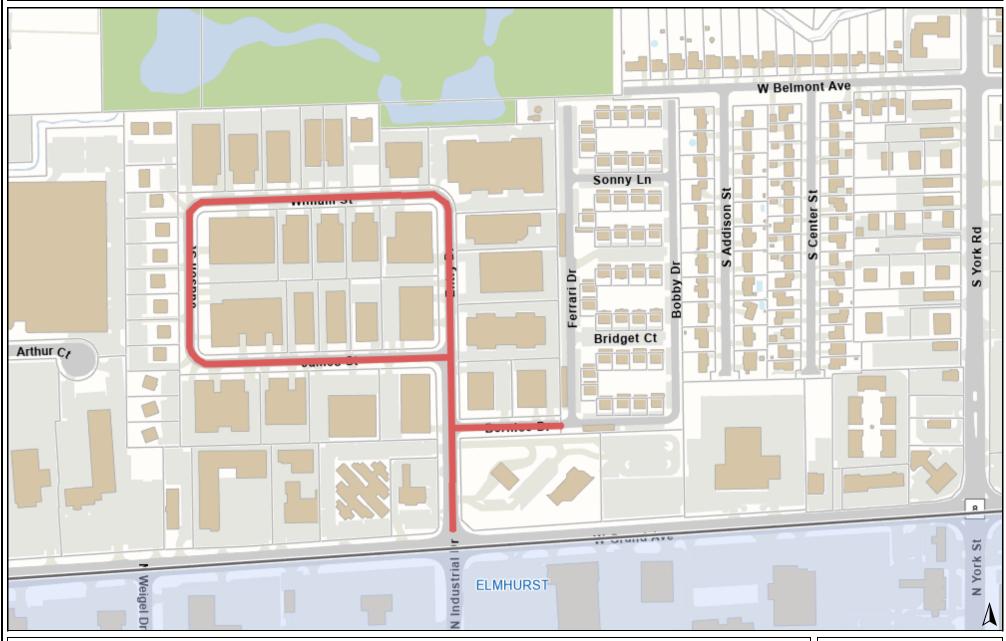

Assistant Director of Public Works, Vince Smith stated the Arthur Court Improvements are in the South Industrial Business District (SIBD) and include Arthur Court from Church Road to the east end.

Mr. Smith stated Arther Court is an existing asphalt roadway with a pavement in very poor condition (2023 PCI score of 16/100). Mr. Smith stated the underground utilities on Arthur Court were originally constructed in 1990 and are in fair condition. Mr. Smith stated this industrial street is approximately 750 linear feet in length and needs complete reconstruction.

Mr. Smith stated the Arthur Court Improvements are in the South Industrial Business District (SIBD) and include Arthur Court from Church Road to the east end. Mr. Smith stated Arther Court is an existing asphalt roadway with a pavement in very poor condition (2023 PCI score of 16/100).