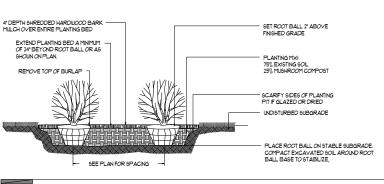

Mr. Smith stated the scope of the proposed improvements will include an entirely new concrete roadway with new subbase, new curbs, new concrete driveway aprons, sidewalk replacement to meet ADA requirements, storm sewer improvements, streetlighting infrastructure replacement, and landscape restoration. Mr. Smith stated the end result will match previous improvements constructed as part of the Northern Industrial Business District (NIBD) Projects and Eastern Business District (EBD), leaving a long-lasting roadway with new utilities below for the businesses in the project area.