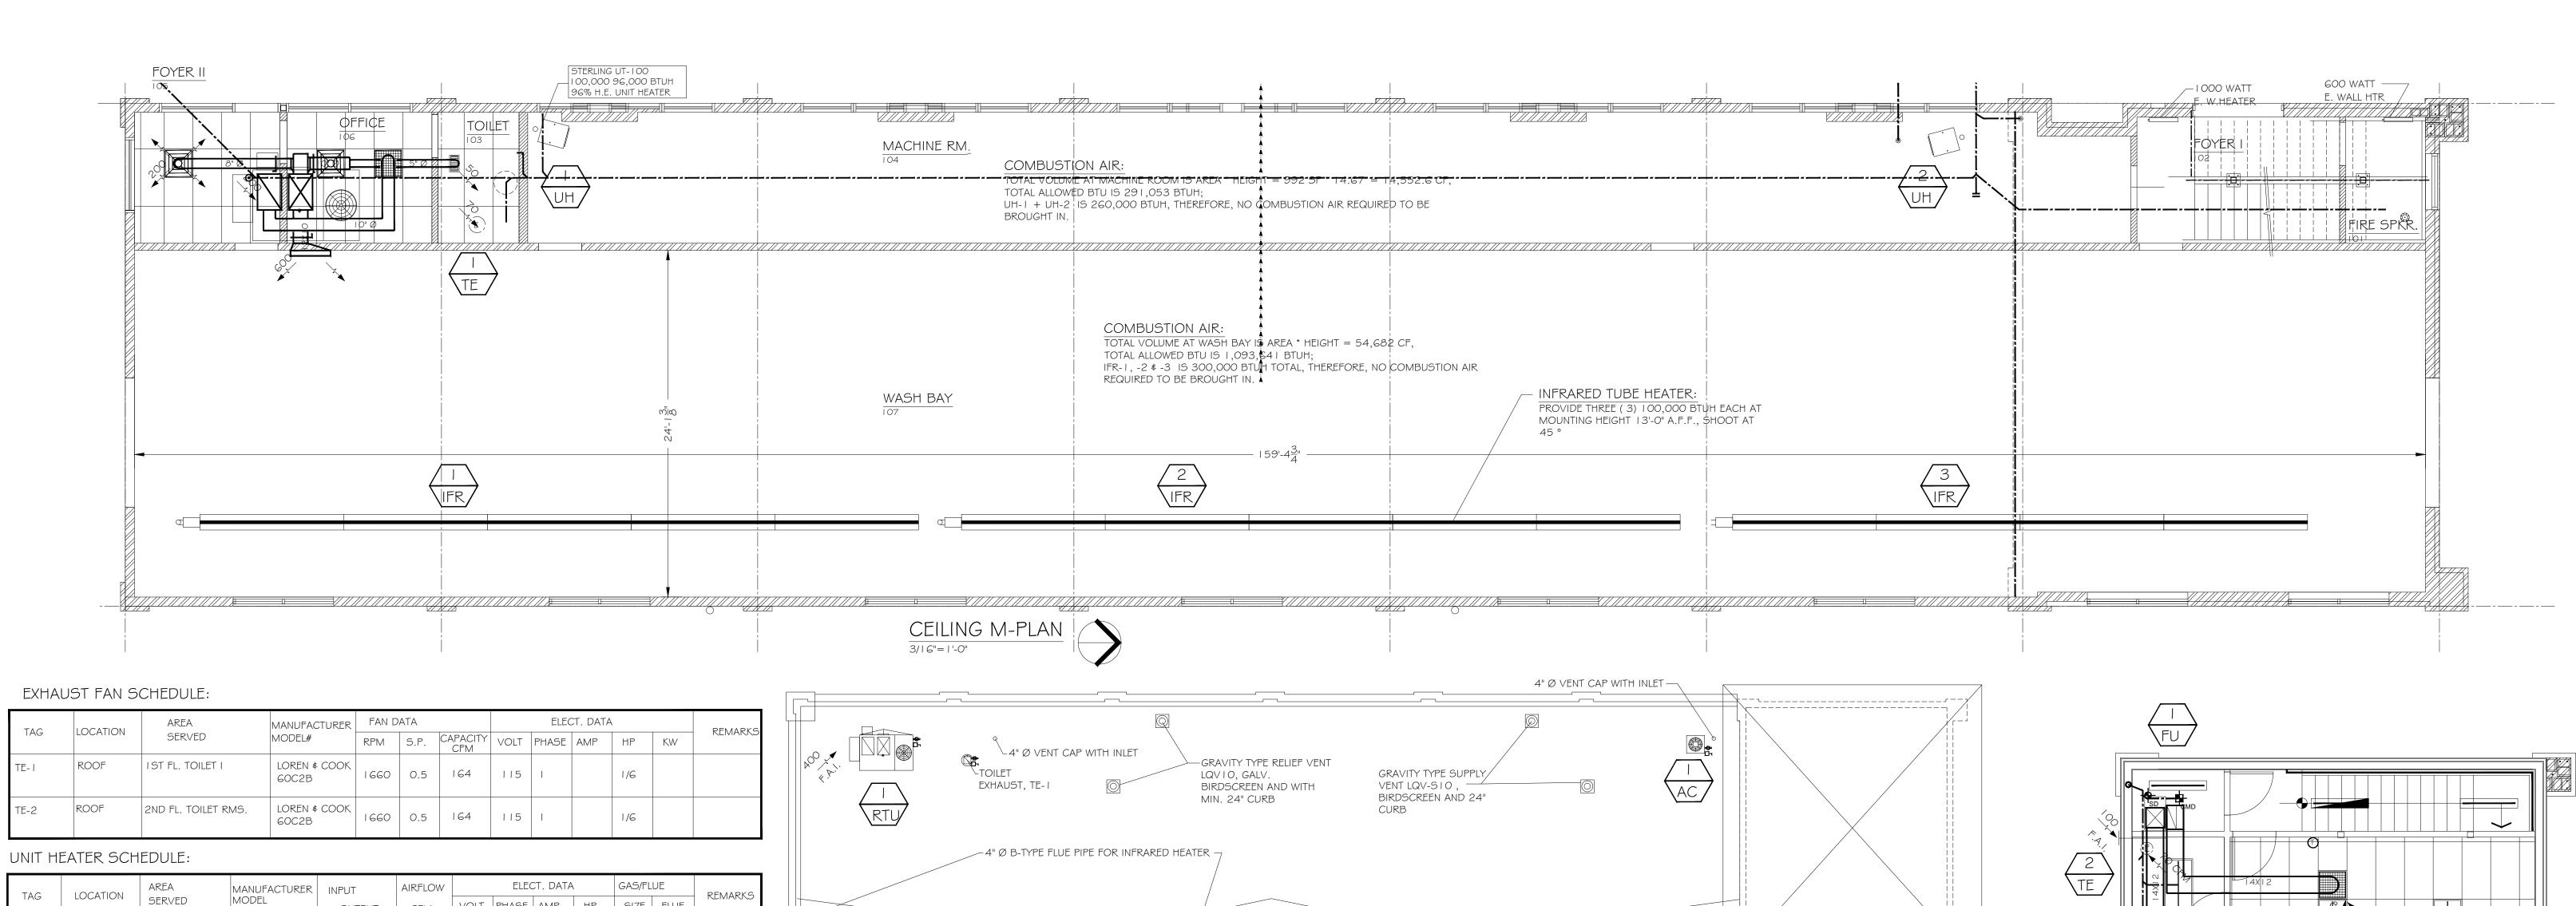

| PROJECT ADDRESS:            | 1                         | S           |              |           | PROJECT NUMBER:                    |                | 011348            |                          |
|                                                                           | 904-910 W. IRVING PARK RD., |                           | SEVI        |              |           | 12-10-2019A                        |                | EXP: 11/30/2020   |                          |
| JOHN SADIKU, SMOKING@GMAIL.COM<br>828 N. YORK., ELMHURST, IL.             | BENSENVILLE, IL. 60614      |                           |             |              |           | SCALE: AS SHOWN                    |                | GSTERED AROMIT    | 2020 COPYRIGHT PROTECTED |



| HVAC E | QUIPME | NT SCHEDI      | JLE: ALL SYSTEM | S SHALL USE R410-A        | WITH MIN. ARI      | EER II.4 A    | ND W/ ECONO      | OMIZER                          |              |       |        |               |      |        |                         |                      |            |       |    |                 |                              |           |
|--------|--------|----------------|-----------------|---------------------------|--------------------|---------------|------------------|---------------------------------|--------------|-------|--------|---------------|------|--------|-------------------------|----------------------|------------|-------|----|-----------------|------------------------------|-----------|
| STORE  | TAG    | LOCATION       | SERVED AREA