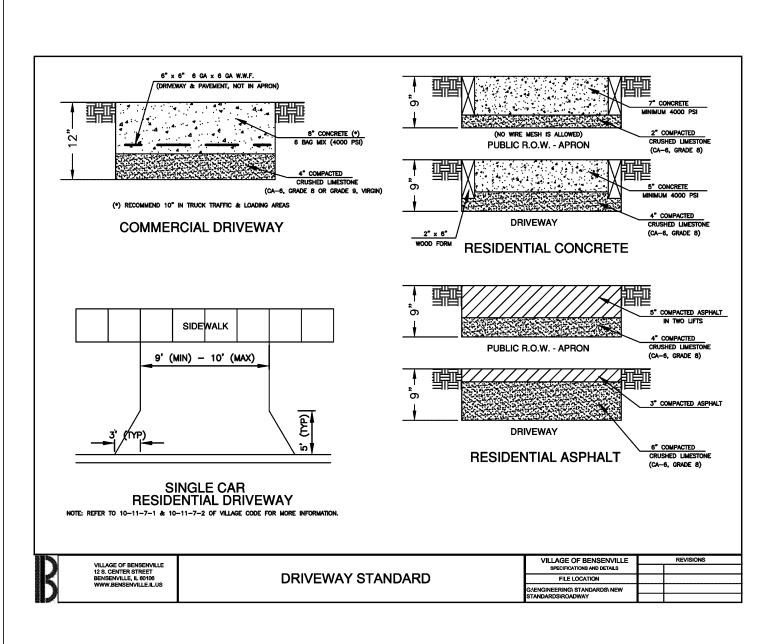

Mr. Smith stated the scope of the proposed improvements will include an entirely new concrete roadway with new subbase, new curbs, new concrete driveway aprons, sidewalk replacement to meet ADA requirements, storm sewer improvements, streetlighting infrastructure replacement, and landscape restoration. Mr. Smith stated the end result will match previous improvements constructed as part of the Northern Industrial Business District (NIBD) Projects and Eastern Business District (EBD), leaving a long-lasting roadway with new utilities below for the businesses in the project area.