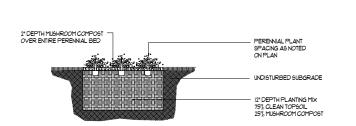

yer of shredded hardwood

# PREMIUM BLUEGRASS SEED MIX (4-5 LBS/1000 S.F.)

| MIX %  | SEED                        | GERMINATION | ORIGIN |
|--------|-----------------------------|-------------|--------|
| 22.82% | AWARD KENTUCKY BLUEGRASS    | 85%         | OR     |
| 22.22% | NuGLADE KENTUCKY BLUEGRASS  | 85%         | OR/WA  |
| 17.79% | JACKPOT KENTUCKY BLUEGRASS  | 85%         | OR/WA  |
| 16.11% | EVEREST KENTUCKY BLUEGRASS  | 85%         | OR     |
| 9.98%  | FIESTA 4 PERENNIAL RYEGRASS | 90%         | MN     |
| 9.97%  | HANCOCK PERENNIAL RYEGRASS  | 90%         | MN     |
| 1.11%  | INERT MATTER                |             |        |





ANNING

DOWDEN DESIGN GROUP LANDSCAPE ARCHITECTURE, DESIGN & PL









DETAIL DECIDUOUS TREE PLANTING



DECIDUOUS ORNAMENTAL TREE PLANTING



DETAIL PERENNIAL PLANTING



DETAIL
EVERGREEN TREE PLANTING



DETAIL
SHRUB PLANTING

### NOTES:

- 1) The Landscape Contractor shall provide and install all plant materials in the quantities and sizes sufficient to complete planting as shown on the Landscape Plans. All plants shall comply with the requirements of the current American Standard for Nursery Stock published by The American Nursery and Landscape Association. Plants shall meet size, genus, species and variety and be in good health, free of insects, diseases or defects. No "park grade" materials shall be accepted. Trees not exhibiting a central (or single) leader will be rejected unless noted in the plant list as multi-stem. Quantity lists are supplied for convenience. The Landscape Contractor shall verify all quantities and,