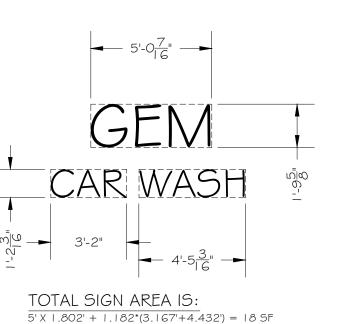

#### B. Community and Economic Development

- 1. Ordinance Granting Variations to Construct a New Warehouse Development at 1100 Tower Lane
- 2. Ordinance Granting an Amendment to a Planned Unit Development (regarding Special Use Permit, Motor Vehicle Repair and/or Service) at 904 W Irving Park Rd
- 3. Ordinance Approving a Preliminary and Final Plat of Consolidation at 600-700 Devon
- 4. Resolution Declaring 340 N Meyer as Surplus Property
- 5. Resolution Approving a Facade Improvement Grant Application at 1045 S York Road
- C. Finance No Report
- D. Police Department No Report
- E. Public Works
  - 1. Proclamation Declaring May 7, 2025 Arbor Day in the Village of Bensenville
  - 2. Ordinance Designating Certain Property as Surplus and Authorizing the Disposition of the Same
  - 3. Ordinance of the Village of Bensenville, DuPage and Cook Counties, Illinois Establishing the South Industrial Special Service Area in the Village of Bensenville, Illinois
  - 4. Resolution Authorizing the Execution of a Purchase Order with Westside Tractor Sales for the Purchase of a John Deere Excavator and Trailer in the Amount of \$199,989.19
  - 5. Resolution Authorizing the Execution of a Three-Year Fire Hydrant Painting Contract with Go Painters Inc. in the Amount of \$121,480.00
  - 6. Resolution Authorizing the Execution of a Change Order #1 with Acqua Contractors Corporation for the Addison Creek Storm Sewer Phase II Improvements for an increase of \$189,606.62, for a revised contract amount of \$2,679,606.62.
  - 7. Resolution Authorizing a Purchase Order to Tidewell Roofing and Sheet Metal of Elk Grove Village, IL for Purchase and Installation of Roof Coating on Public