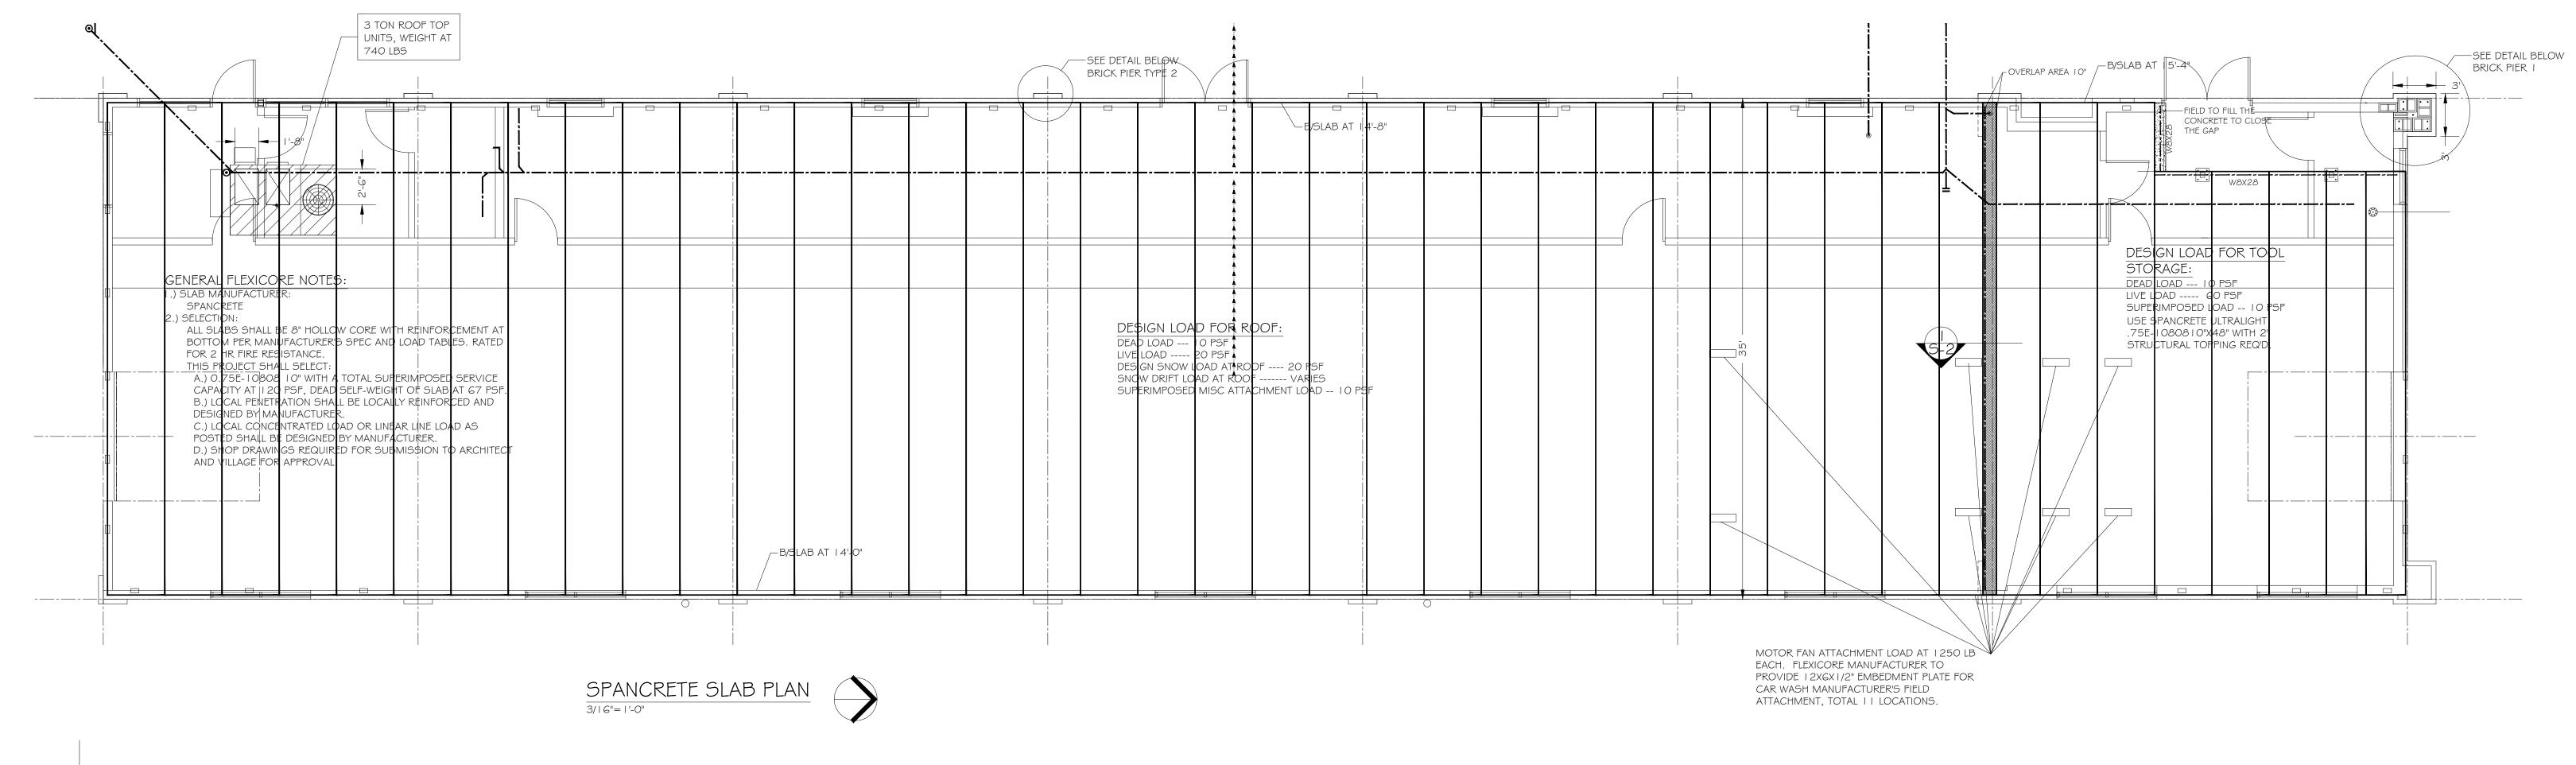

PER/OWNER:                                                          | PROJECT ADDRESS:            | DETAILS               | )S        |              |           | PPO IFCT NI IMBED.            |                   | 011348           |                          |
| JOHN SADIKU                                                               | 904-910 W. IRVING PARK RD., |                       | REVI      |              |           | PROJECT NUMBER: 12-10-2019A   |                   | EXP: 11/30/2020  | <i>'</i>                 |
| JOHN SADIKU, SMOKING@GMAIL.COM<br>828 N. YORK., ELMHURST, IL.             | BENSENVILLE, IL. 60614      |                       |           |              |           | scale:<br>AS SHOWN            |                   | CYS TERED ARCHY  | 2020 COPYRIGHT PROTECTED |







| WIN  | D LO | AD C | CAPACIT   | Y       |         |         |         |         |         |         |         |
|------|------|------|-----------|---------|---------|---------|---------|---------|---------|---------|---------|
| STUD | CODE | GAGE | STUD'S    | 151     | PSF     | 20 1    | PSF     | 25      | PSF     | 30      | PSF     |
| SIZE |      |      | SPACING   | L/240   | L/360   | L/240   | L/360   | L/240   | L/360   | L/240   | L/360   |
| 6"   | CSJ  | 20   | 12        | 19'-11" | 17'-5"  | 18'-1"  | 15'-10" | 16'-10" | 14'-8"  | 15'-10" | 13'-10" |
|      |      |      | 16        | 18'-1"  | 15'-10" | 16'-5"  | 14'-4"  | 15'-3"  | 13'-4"  | 14'-4"  | 12'-7"  |
|      |      |      | 24        | 15'-10" | 13'-10" | 4'-4"   | 12'-7"  | 13'-4"  | 11'-8"  | 12'-7"  |