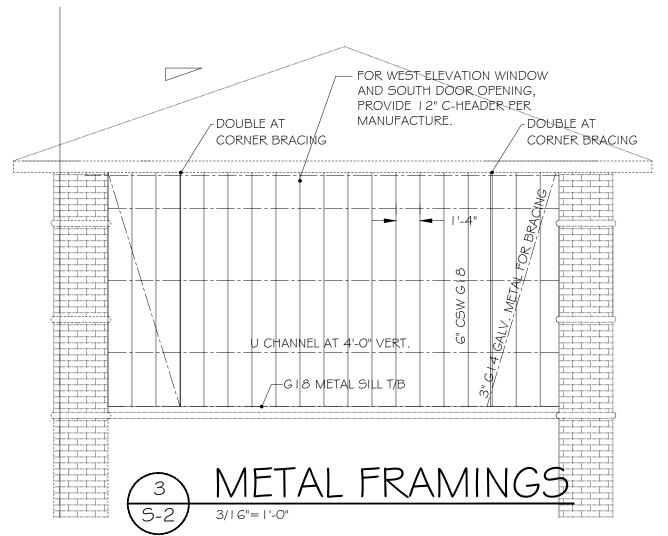

R/OWNER:                                                          | PROJECT ADDRESS:            | DETAILS               | )S        |              |           | PPO IFCT NI IMBED.            |                   | 011348           |                          |
| JOHN SADIKU                                                               | 904-910 W. IRVING PARK RD., |                       | REVI      |              |           | PROJECT NUMBER: 12-10-2019A   |                   | EXP: 11/30/2020  | <i>'</i>                 |
| JOHN SADIKU, SMOKING@GMAIL.COM<br>828 N. YORK., ELMHURST, IL.             | BENSENVILLE, IL. 60614      |                       |           |              |           | scale:<br>AS SHOWN            |                   | CYS TERED ARCHY  | 2020 COPYRIGHT PROTECTED |







| WIN  | D LO | AD C | CAPACIT   | Y       |         |         |         |         |         |         |         |
|------|------|------|-----------|---------|---------|---------|---------|---------|---------|---------|---------|
| STUD | CODE | GAGE | STUD'S    | 151     | PSF     | 20 1    | PSF     | 25      | PSF     | 30      | PSF     |
| SIZE |      |      | SPACING   | L/240   | L/360   | L/240   | L/360   | L/240   | L/360   | L/240   | L/360   |
| 6"   | CSJ  | 20   | 12        | 19'-11" | 17'-5"  | 18'-1"  | 15'-10" | 16'-10" | 14'-8"  | 15'-10" | 13'-10" |
|      |      |      | 16        | 18'-1"  | 15'-10" | 16'-5"  | 14'-4"  | 15'-3"  | 13'-4"  | 14'-4"  | 12'-7"  |
|      |      |      | 24        | 15'-10" | 13'-10" | 4'-4"   | 12'-7"  | 13'-4"  | 11'-8"  | 12'-7"  | 1