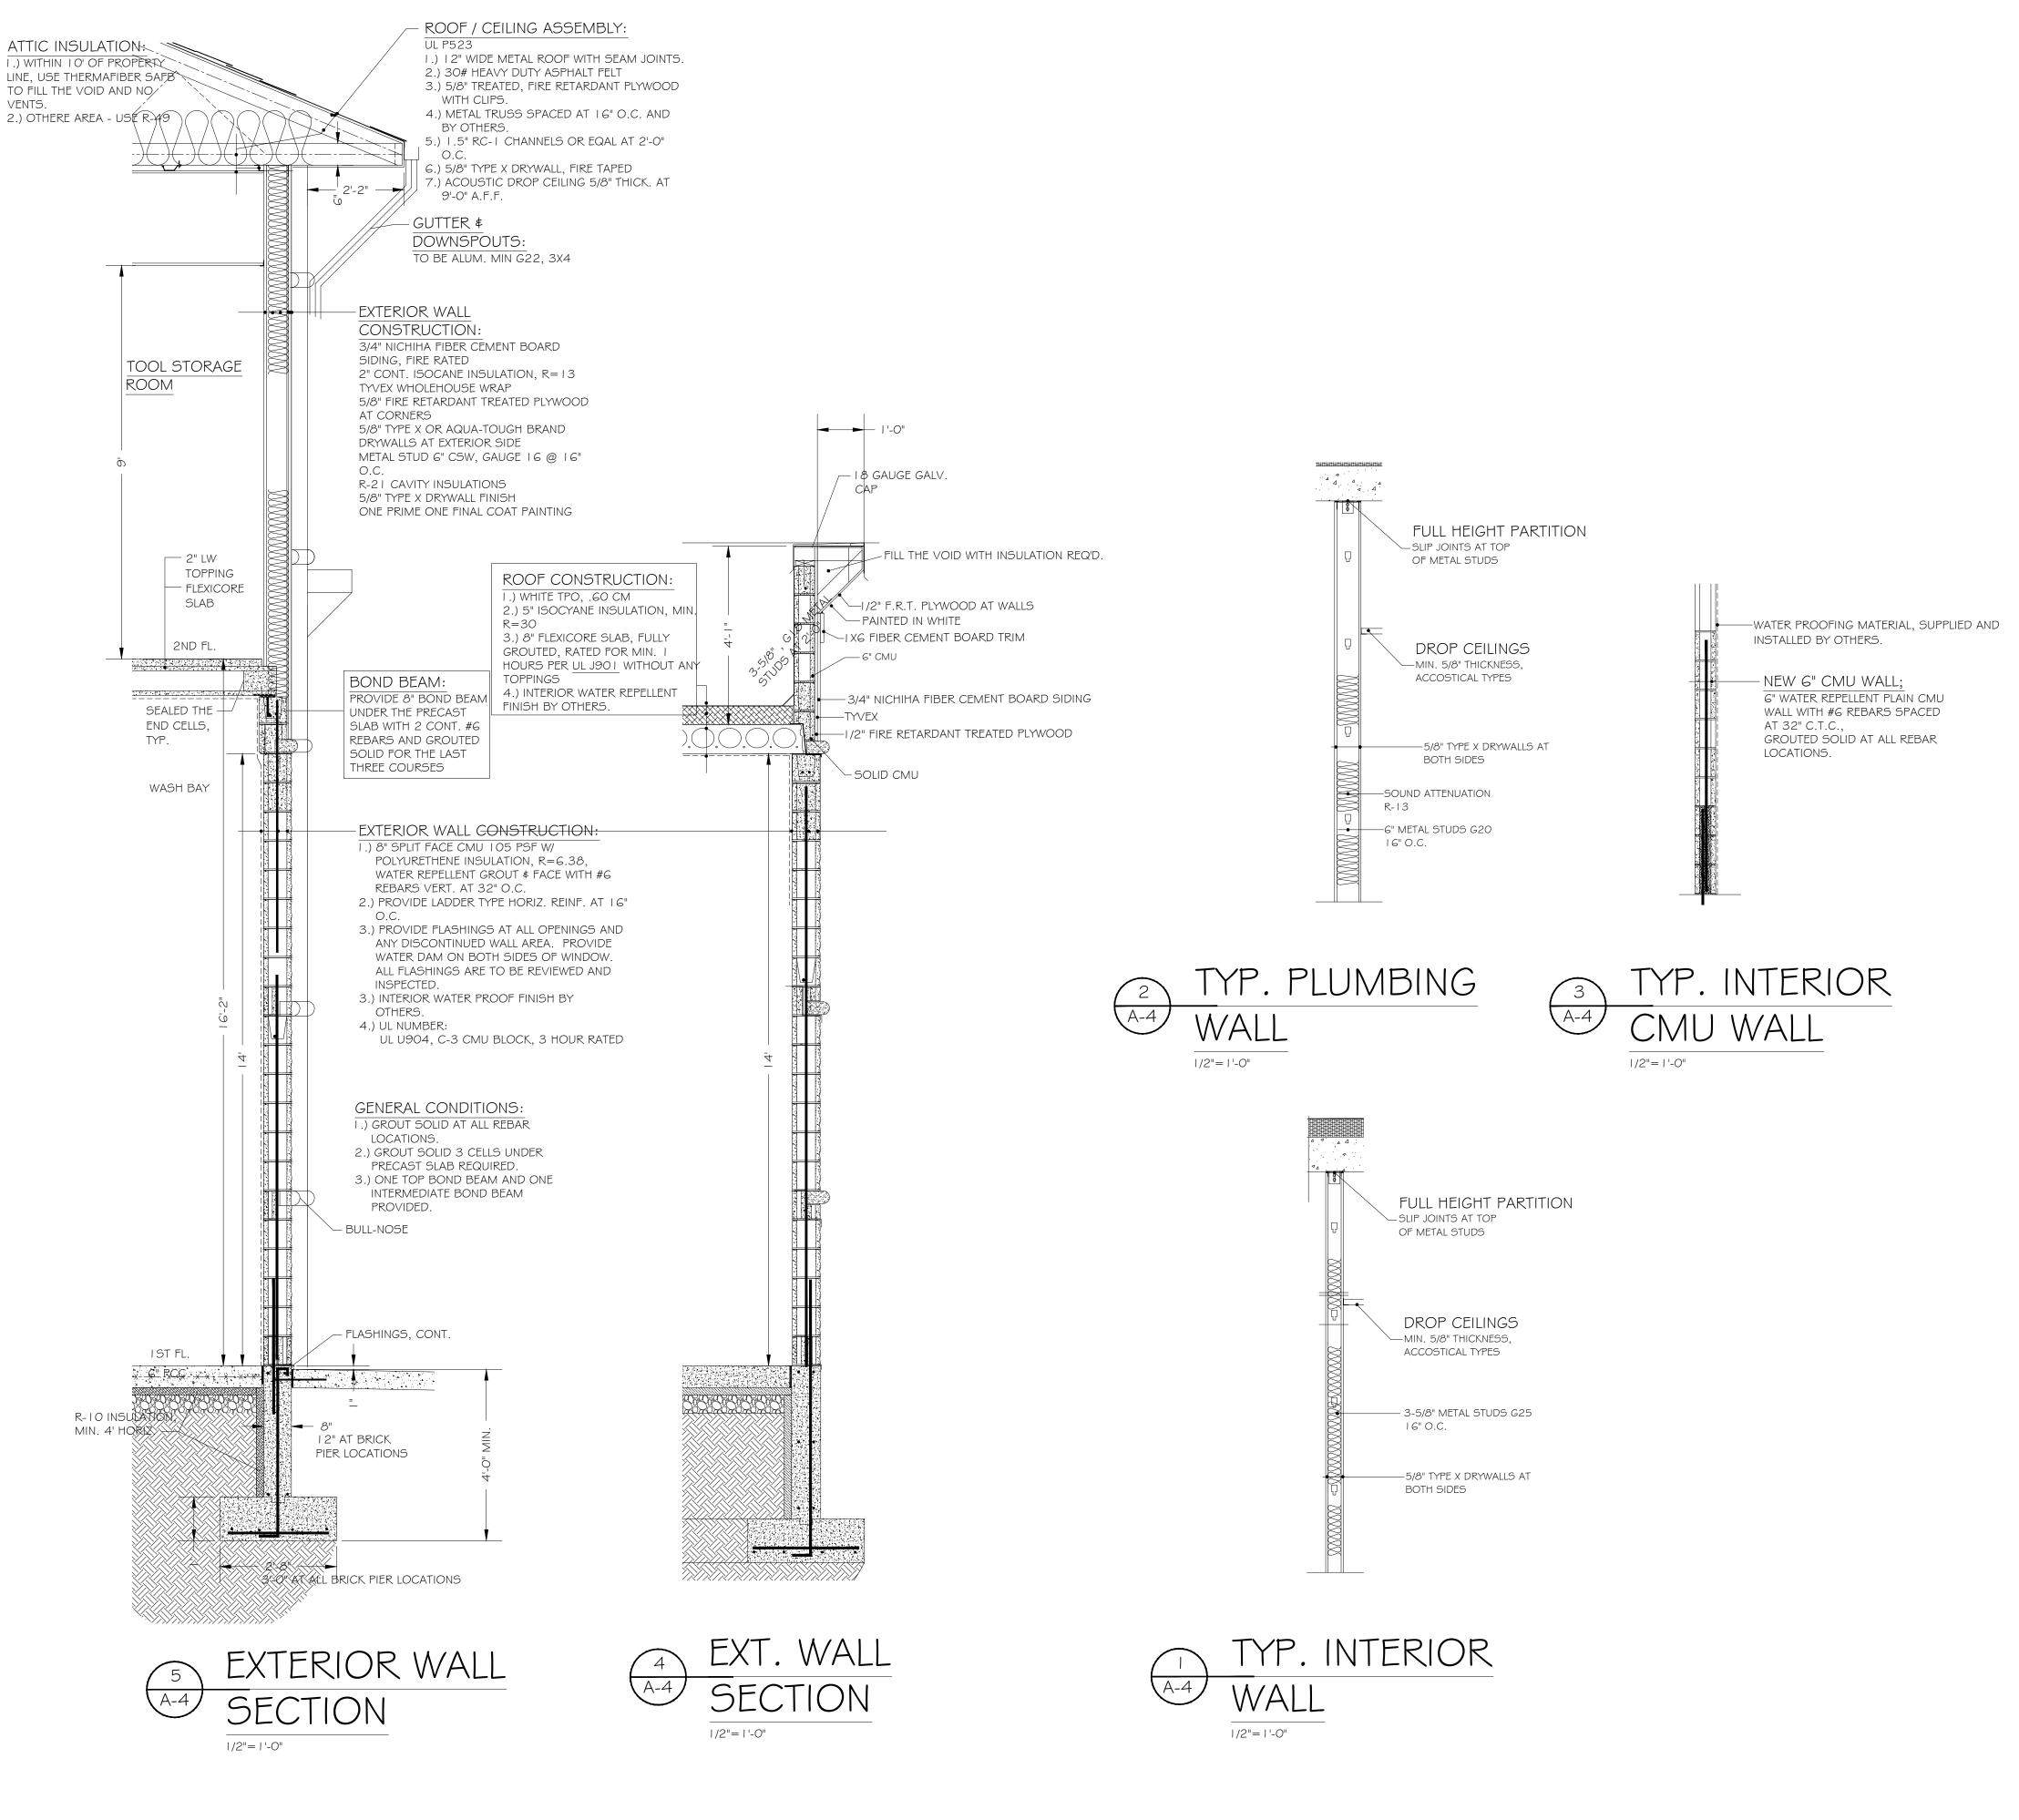

| $\leq$                  |             |              |
|   | DEVELOPER/OWNER:                                              | PROJECT ADDRESS:            | I PLAN                 | <u>S</u> -              |             |              |
|   | JOHN SADIKU                                                   | 904-910 W. IRVING PARK RD., |                        | $\geq$                  |             |              |
|   |                                                               | ·                           |                        | $\overline{\mathbb{Z}}$ |             |              |
| ( | JOHN SADIKU, SMOKING@GMAIL.COM<br>828 N. YORK., ELMHURST, IL. | BENSENVILLE, IL. 60614      |                        |                         |             |              |







# ROOM FINISH SCHEDULE

| FLOOR | ROOM   | ROOM            | FLOOR      |        |      | FLOOF | 2                     | ВА    | SE            |       | V    | /ALL |               |         | CEI                           | LING                |      |         |
|-------|--------|-----------------|------------|--------|------|-------|-----------------------|-------|---------------|-------|------|------|---------------|---------|-------------------------------|---------------------|------|---------|
| LEVEL | NUMBER | NAME            | AREA<br>SF | CARPET | V.T. | C.T.  | EXP. CONC.<br>EPOXYED | VINYL | C.T.<br>COVED | PAINT | V.T. | C.T. | a.<br>a∠<br>⊾ | DRYWALL | 5/8" ACOUSTIC<br>DROP CEILING | EXPOSED<br>CONCRETE | NONE | REMARKS |
| IST   | 101    | SPRINKLER RM.   | 48.3       |