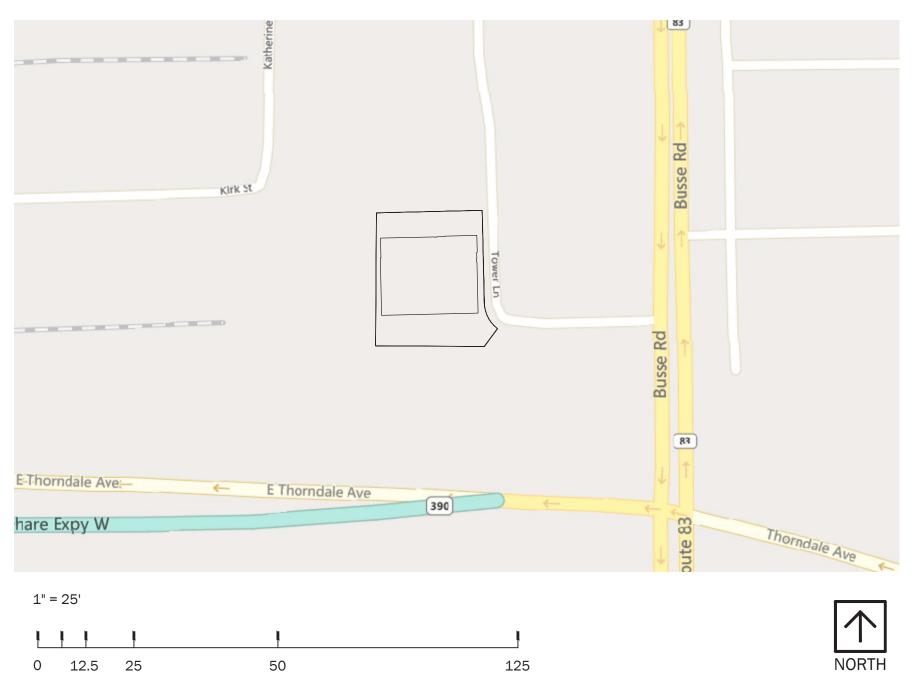

#### B. Community and Economic Development

- 1. Ordinance Granting Variations to Construct a New Warehouse Development at 1100 Tower Lane
- 2. Ordinance Granting an Amendment to a Planned Unit Development (regarding Special Use Permit, Motor Vehicle Repair and/or Service) at 904 W Irving Park Rd
- 3. Ordinance Approving a Preliminary and Final Plat of Consolidation at 600-700 Devon
- 4. Resolution Declaring 340 N Meyer as Surplus Property
- 5. Resolution Approving a Facade Improvement Grant Application at 1045 S York Road
- C. Finance No Report
- D. Police Department No Report
- E. Public Works
  - 1. Proclamation Declaring May 7, 2025 Arbor Day in the Village of Bensenville
  - 2. Ordinance Designating Certain Property as Surplus and Authorizing the Disposition of the Same
  - 3. Ordinance of the Village of Bensenville, DuPage and Cook Counties, Illinois Establishing the South Industrial Special Service Area in the Village of Bensenville, Illinois
  - 4. Resolution Authorizing the Execution of a Purchase Order with Westside Tractor Sales for the Purchase of a John Deere Excavator and Trailer in the Amount of \$199,989.19
  - 5. Resolution Authorizing the Execution of a Three-Year Fire Hydrant Painting Contract with Go Painters Inc. in the Amount of \$121,480.00
  - 6. Resolution Authorizing the Execution of a Change Order #1 with Acqua Contractors Corporation for the Addison Creek Storm Sewer Phase II Improvements for an increase of \$189,606.62, for a revised contract amount of \$2,679,606.62.
  - 7. Resolution Authorizing a Purchase Order to Tidewell Roofing and Sheet Metal of Elk Grove Village, IL for Purchase and Installation of Roof Coating on Public