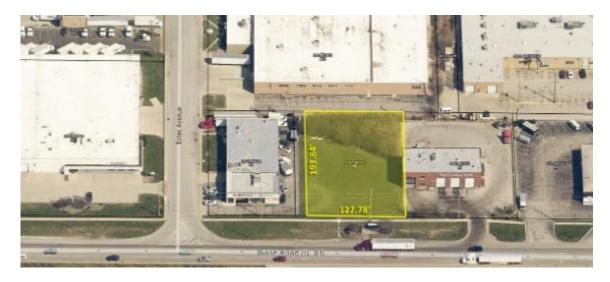

#### B. Community and Economic Development

- 1. Ordinance Granting Variations to Construct a New Warehouse Development at 1100 Tower Lane
- 2. Ordinance Granting an Amendment to a Planned Unit Development (regarding Special Use Permit, Motor Vehicle Repair and/or Service) at 904 W Irving Park Rd
- 3. Ordinance Approving a Preliminary and Final Plat of Consolidation at 600-700 Devon
- 4. Resolution Declaring 340 N Meyer as Surplus Property
- 5. Resolution Approving a Facade Improvement Grant Application at 1045 S York Road
- C. Finance No Report
- D. Police Department No Report
- E. Public Works
  - 1. Proclamation Declaring May 7, 2025 Arbor Day in the Village of Bensenville
  - 2. Ordinance Designating Certain Property as Surplus and Authorizing the Disposition of the Same
  - 3. Ordinance of the Village of Bensenville, DuPage and Cook Counties, Illinois Establishing the South Industrial Special Service Area in the Village of Bensenville, Illinois
  - 4. Resolution Authorizing the Execution of a Purchase Order with Westside Tractor Sales for the Purchase of a John Deere Excavator and Trailer in the Amount of \$199,989.19
  - 5. Resolution Authorizing the Execution of a Three-Year Fire Hydrant Painting Contract with Go Painters Inc. in the Amount of \$121,480.00
  - 6. Resolution Authorizing the Execution of a Change Order #1 with Acqua Contractors Corporation for the Addison Creek Storm Sewer Phase II Improvements for an increase of \$189,606.62, for a revised contract amount of \$2,679,606.62.
  - 7. Resolution Authorizing a Purchase Order to Tidewell Roofing and Sheet Metal of Elk Grove Village, IL for Purchase and Installation of Roof Coating on Public