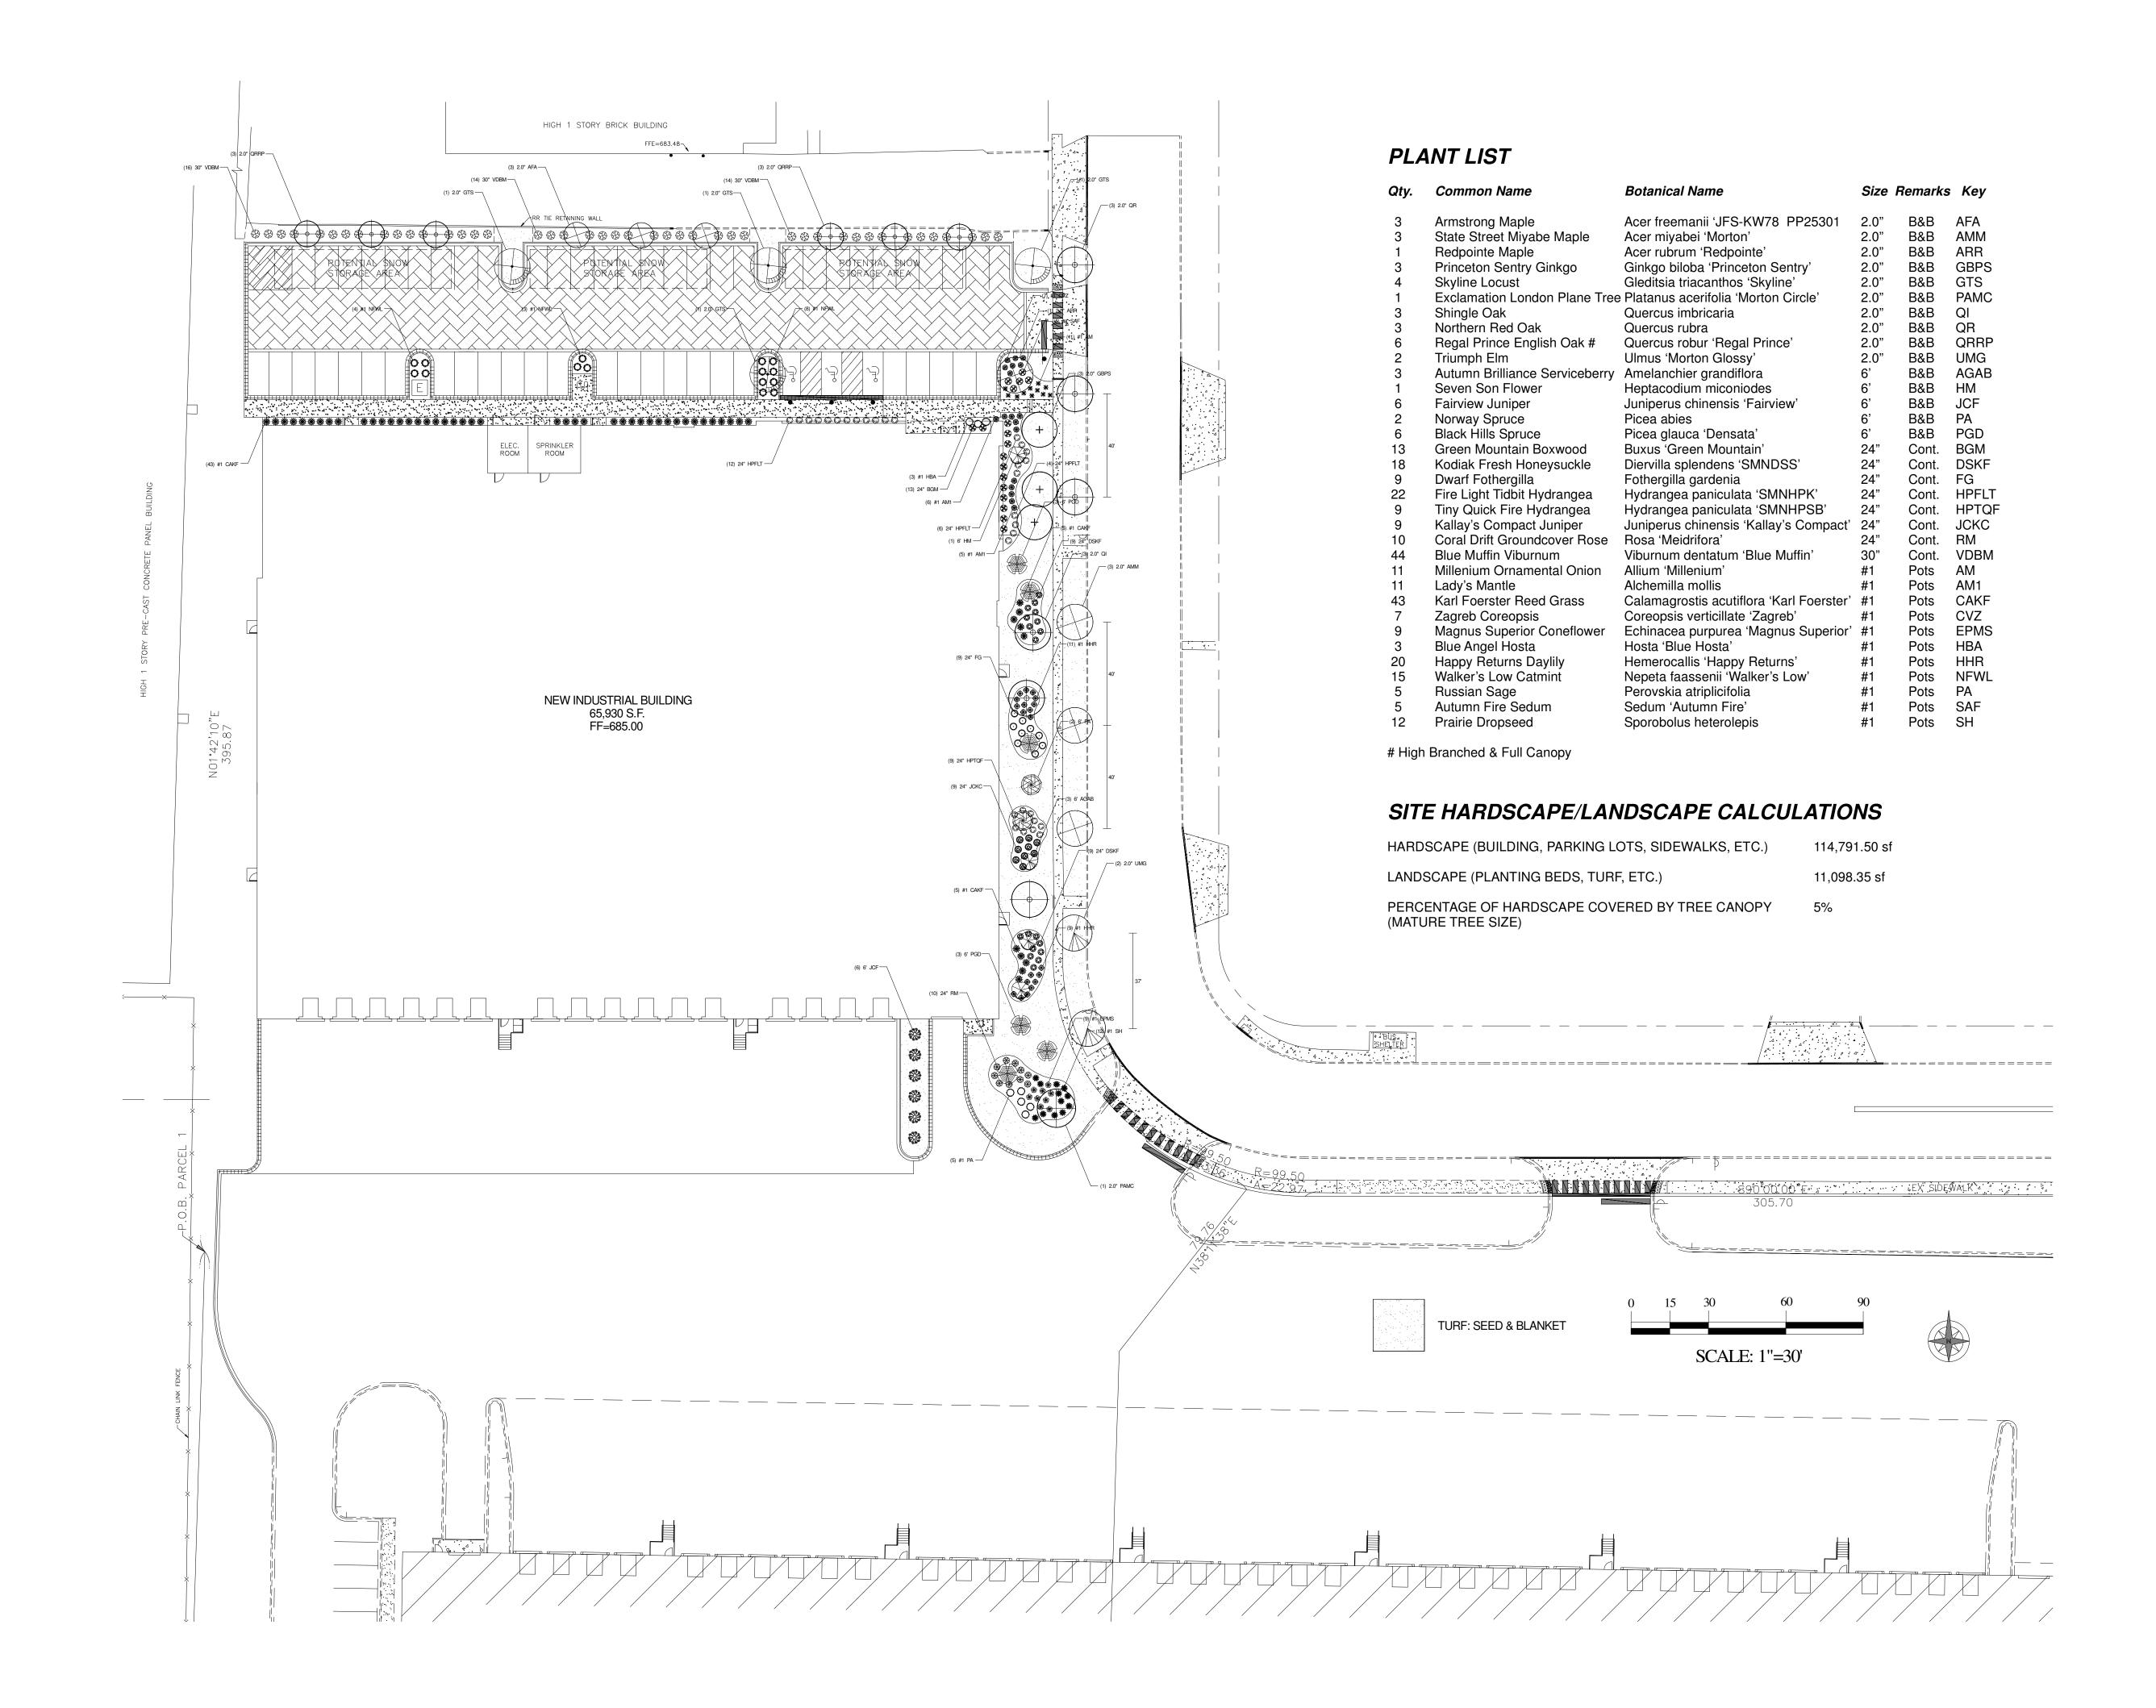

#### B. Community and Economic Development

- 1. Ordinance Granting Variations to Construct a New Warehouse Development at 1100 Tower Lane
- 2. Ordinance Granting an Amendment to a Planned Unit Development (regarding Special Use Permit, Motor Vehicle Repair and/or Service) at 904 W Irving Park Rd
- 3. Ordinance Approving a Preliminary and Final Plat of Consolidation at 600-700 Devon
- 4. Resolution Declaring 340 N Meyer as Surplus Property
- 5. Resolution Approving a Facade Improvement Grant Application at 1045 S York Road
- C. Finance No Report
- D. Police Department No Report
- E. Public Works
  - 1. Proclamation Declaring May 7, 2025 Arbor Day in the Village of Bensenville
  - 2. Ordinance Designating Certain Property as Surplus and Authorizing the Disposition of the Same
  - 3. Ordinance of the Village of Bensenville, DuPage and Cook Counties, Illinois Establishing the South Industrial Special Service Area in the Village of Bensenville, Illinois
  - 4. Resolution Authorizing the Execution of a Purchase Order with Westside Tractor Sales for the Purchase of a John Deere Excavator and Trailer in the Amount of \$199,989.19
  - 5. Resolution Authorizing the Execution of a Three-Year Fire Hydrant Painting Contract with Go Painters Inc. in the Amount of \$121,480.00
  - 6. Resolution Authorizing the Execution of a Change Order #1 with Acqua Contractors Corporation for the Addison Creek Storm Sewer Phase II Improvements for an increase of \$189,606.62, for a revised contract amount of \$2,679,606.62.
  - 7. Resolution Authorizing a Purchase Order to Tidewell Roofing and Sheet Metal of Elk Grove Village, IL for Purchase and Installation of Roof Coating on Public