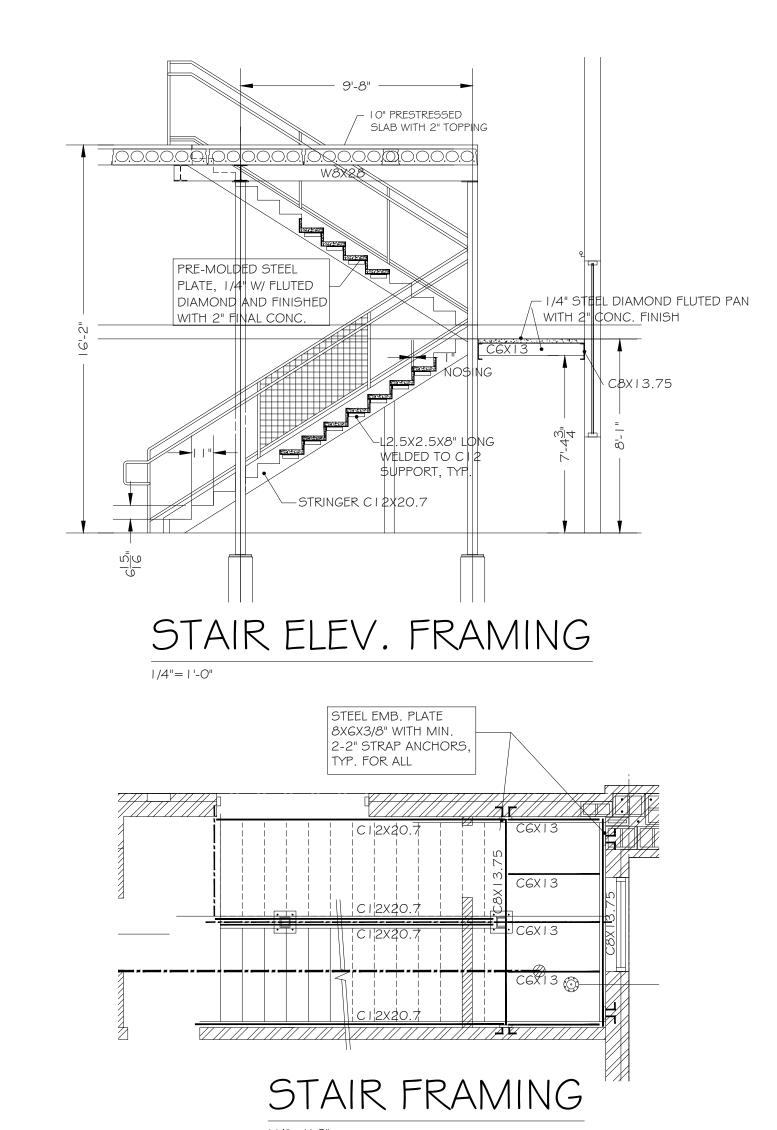

X 8"<br>WIDE CMU , 2                  |                    | 2' —   | - REE  | CMU , 2<br>OR 12" | P X 8" HIGH X 8" WIDE<br>2 CELLS<br>DEEP X 4" HIGH X 16"<br>UIK-BRIK                                                                           |

BRICK PIER 2 DETAIL

AT THE 2' PIER, PROVIDE #6 REBARS, SPACED AT 7" C.T.C. AS SHOWN AND GROUTED SOLID AT

AT 16" O.C. VERT.

STANDARD LADDER TYPE HORIZ. REINF

2020 COPYRIGHT PROTECTED

DESCRIPTIONS BY/DATE RAY FANG & ASSOCIATES | GEM CAR WASH SPANCRETE SLAB PLAN. FOR PERMITS JOHN 2/9/2020 BRICK/CMU PIERS, 2ND FL. 3/15/2020 739 RED OAK DRIVE, BARTLETT, IL. 60103 630-788-5536, HCFANGOO3@AOL.COM HUNG-CHUN FANG 011348 FRAMING WALL FRAIMG PROJECT ADDRESS: JOHN SADIKU 904-910 W. IRVING PARK RD., 12-10-2019A CONCEPT BENSENVILLE, IL. 60614

AS SHOWN







| ARCHITECT:  DAV FANC + AGGOCIATEG                                         | PROJECT NAME:               | DRAWING CONTENTS:         | NO.<br>REV. | DESCRIPTIONS | BY/DATE   | PREPARER: DATE: CROSS RAY 2/9/2020 | SS REFERENCES: | ARCHITECT STAMP:  | DRAWING NO.:             |
|---------------------------------------------------------------------------|-----------------------------|---------------------------|-------------|--------------|-----------|------------------------------------|----------------|-------------------|--------------------------|
| RAY FANG & ASSOCIATES                                                     | GLIVI CAR WAJII             | LINTEL BEAM PLAN AND      | 068         | FOR PERMITS  | RAY       | REVIEWER: DATE:  JOHN 2/9/2020     |                | STATE