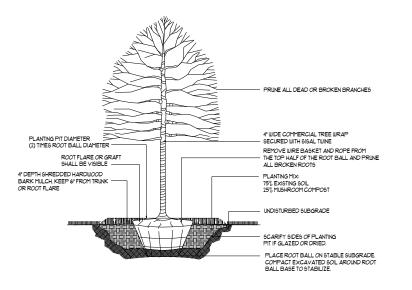

ll planted areas and landscaped islands shall receive a four (4) inch layer of shredded hardwood

# PREMIUM BLUEGRASS SEED MIX (4-5 LBS/1000 S.F.)

| MIX %  | SEED                        | GERMINATION | ORIGIN |
|--------|-----------------------------|-------------|--------|
| 22.82% | AWARD KENTUCKY BLUEGRASS    | 85%         | OR     |
| 22.22% | NuGLADE KENTUCKY BLUEGRASS  | 85%         | OR/WA  |
| 17.79% | JACKPOT KENTUCKY BLUEGRASS  | 85%         | OR/WA  |
| 16.11% | EVEREST KENTUCKY BLUEGRASS  | 85%         | OR     |
| 9.98%  | FIESTA 4 PERENNIAL RYEGRASS | 90%         | MN     |
| 9.97%  | HANCOCK PERENNIAL RYEGRASS  | 90%         | MN     |
| 1.11%  | INERT MATTER                |             |        |





ANNING

DOWDEN DESIGN GROUP LANDSCAPE ARCHITECTURE, DESIGN & PL









DETAIL DECIDUOUS TREE PLANTING



DECIDUOUS ORNAMENTAL TREE PLANTING



DETAIL PERENNIAL PLANTING



DETAIL
EVERGREEN TREE PLANTING



DETAIL
SHRUB PLANTING

### NOTES:

- 1) The Landscape Contractor shall provide and install all plant materials in the quantities and sizes sufficient to complete planting as shown on the Landscape Plans. All plants shall comply with the requirements of the current American Standard for Nursery Stock published by The American Nursery and Landscape Association. Plants shall meet size, genus, species and variety and be in good health, free of insects, diseases or defects. No "park grade" materials shall be accepted. Trees not exhibiting a central (or single) leader will be rejected unless noted in the plant list as multi-stem. Quantity lists are supplied for