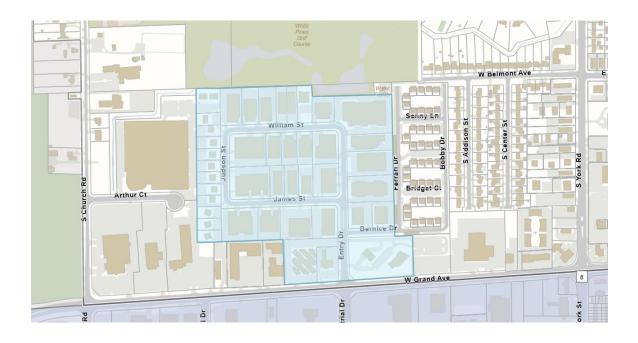

Assistant Director of Public Works, Vince Smith stated the Arthur Court Improvements are in the South Industrial Business District (SIBD) and include Arthur Court from Church Road to the east end.

Mr. Smith stated Arther Court is an existing asphalt roadway with a pavement in very poor condition (2023 PCI score of 16/100). Mr. Smith stated the underground utilities on Arthur Court were originally constructed in 1990 and are in fair condition. Mr. Smith stated this industrial street is approximately 750 linear feet in length and needs complete reconstruction.

Mr. Smith stated the Arthur Court Improvements are in the South Industrial Business District (SIBD) and include Arthur Court from Church Road to the east end. Mr. Smith stated Arther Court is an existing asphalt roadway with a pavement in very poor condition (2023 PCI score of 16/100).