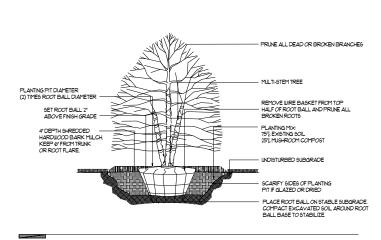

lands shall receive a four (4) inch layer of shredded hardwood

# PREMIUM BLUEGRASS SEED MIX (4-5 LBS/1000 S.F.)

| MIX %  | SEED                        | GERMINATION | ORIGIN |
|--------|-----------------------------|-------------|--------|
| 22.82% | AWARD KENTUCKY BLUEGRASS    | 85%         | OR     |
| 22.22% | NuGLADE KENTUCKY BLUEGRASS  | 85%         | OR/WA  |
| 17.79% | JACKPOT KENTUCKY BLUEGRASS  | 85%         | OR/WA  |
| 16.11% | EVEREST KENTUCKY BLUEGRASS  | 85%         | OR     |
| 9.98%  | FIESTA 4 PERENNIAL RYEGRASS | 90%         | MN     |
| 9.97%  | HANCOCK PERENNIAL RYEGRASS  | 90%         | MN     |
| 1.11%  | INERT MATTER                |             |        |





ANNING

DOWDEN DESIGN GROUP LANDSCAPE ARCHITECTURE, DESIGN & PL









DETAIL DECIDUOUS TREE PLANTING



DECIDUOUS ORNAMENTAL TREE PLANTING



DETAIL PERENNIAL PLANTING



DETAIL
EVERGREEN TREE PLANTING



DETAIL
SHRUB PLANTING

### NOTES:

- 1) The Landscape Contractor shall provide and install all plant materials in the quantities and sizes sufficient to complete planting as shown on the Landscape Plans. All plants shall comply with the requirements of the current American Standard for Nursery Stock published by The American Nursery and Landscape Association. Plants shall meet size, genus, species and variety and be in good health, free of insects, diseases or defects. No "park grade" materials shall be accepted. Trees not exhibiting a central (or single) leader will be rejected unless noted in the plant list as multi-stem. Quantity lists are supplied for convenience. The Landscape Contra