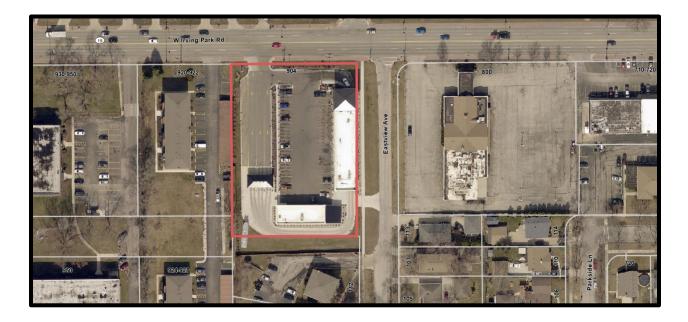

#### B. Community and Economic Development

- 1. Ordinance Granting Variations to Construct a New Warehouse Development at 1100 Tower Lane
- 2. Ordinance Granting an Amendment to a Planned Unit Development (regarding Special Use Permit, Motor Vehicle Repair and/or Service) at 904 W Irving Park Rd
- 3. Ordinance Approving a Preliminary and Final Plat of Consolidation at 600-700 Devon
- 4. Resolution Declaring 340 N Meyer as Surplus Property
- 5. Resolution Approving a Facade Improvement Grant Application at 1045 S York Road
- C. Finance No Report
- D. Police Department No Report
- E. Public Works
  - 1. Proclamation Declaring May 7, 2025 Arbor Day in the Village of Bensenville
  - 2. Ordinance Designating Certain Property as Surplus and Authorizing the Disposition of the Same
  - 3. Ordinance of the Village of Bensenville, DuPage and Cook Counties, Illinois Establishing the South Industrial Special Service Area in the Village of Bensenville, Illinois
  - 4. Resolution Authorizing the Execution of a Purchase Order with Westside Tractor Sales for the Purchase of a John Deere Excavator and Trailer in the Amount of \$199,989.19
  - 5. Resolution Authorizing the Execution of a Three-Year Fire Hydrant Painting Contract with Go Painters Inc. in the Amount of \$121,480.00
  - 6. Resolution Authorizing the Execution of a Change Order #1 with Acqua Contractors Corporation for the Addison Creek Storm Sewer Phase II Improvements for an increase of \$189,606.62, for a revised contract amount of \$2,679,606.62.
  - 7. Resolution Authorizing a Purchase Order to Tidewell Roofing and Sheet Metal of Elk Grove Village, IL for Purchase and Installation of Roof Coating on Public