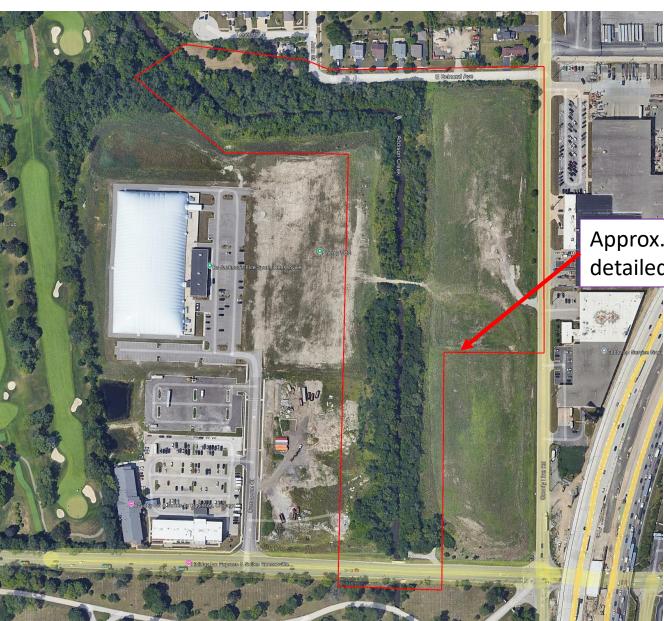

#### B. Community and Economic Development

- 1. Ordinance Granting Variations to Construct a New Warehouse Development at 1100 Tower Lane
- 2. Ordinance Granting an Amendment to a Planned Unit Development (regarding Special Use Permit, Motor Vehicle Repair and/or Service) at 904 W Irving Park Rd
- 3. Ordinance Approving a Preliminary and Final Plat of Consolidation at 600-700 Devon
- 4. Resolution Declaring 340 N Meyer as Surplus Property
- 5. Resolution Approving a Facade Improvement Grant Application at 1045 S York Road
- C. Finance No Report
- D. Police Department No Report
- E. Public Works
  - 1. Proclamation Declaring May 7, 2025 Arbor Day in the Village of Bensenville
  - 2. Ordinance Designating Certain Property as Surplus and Authorizing the Disposition of the Same
  - 3. Ordinance of the Village of Bensenville, DuPage and Cook Counties, Illinois Establishing the South Industrial Special Service Area in the Village of Bensenville, Illinois
  - 4. Resolution Authorizing the Execution of a Purchase Order with Westside Tractor Sales for the Purchase of a John Deere Excavator and Trailer in the Amount of \$199,989.19
  - 5. Resolution Authorizing the Execution of a Three-Year Fire Hydrant Painting Contract with Go Painters Inc. in the Amount of \$121,480.00
  - 6. Resolution Authorizing the Execution of a Change Order #1 with Acqua Contractors Corporation for the Addison Creek Storm Sewer Phase II Improvements for an increase of \$189,606.62, for a revised contract amount of \$2,679,606.62.
  - 7. Resolution Authorizing a Purchase Order to Tidewell Roofing and Sheet Metal of Elk Grove Village, IL for Purchase and Installation of Roof Coating on Public