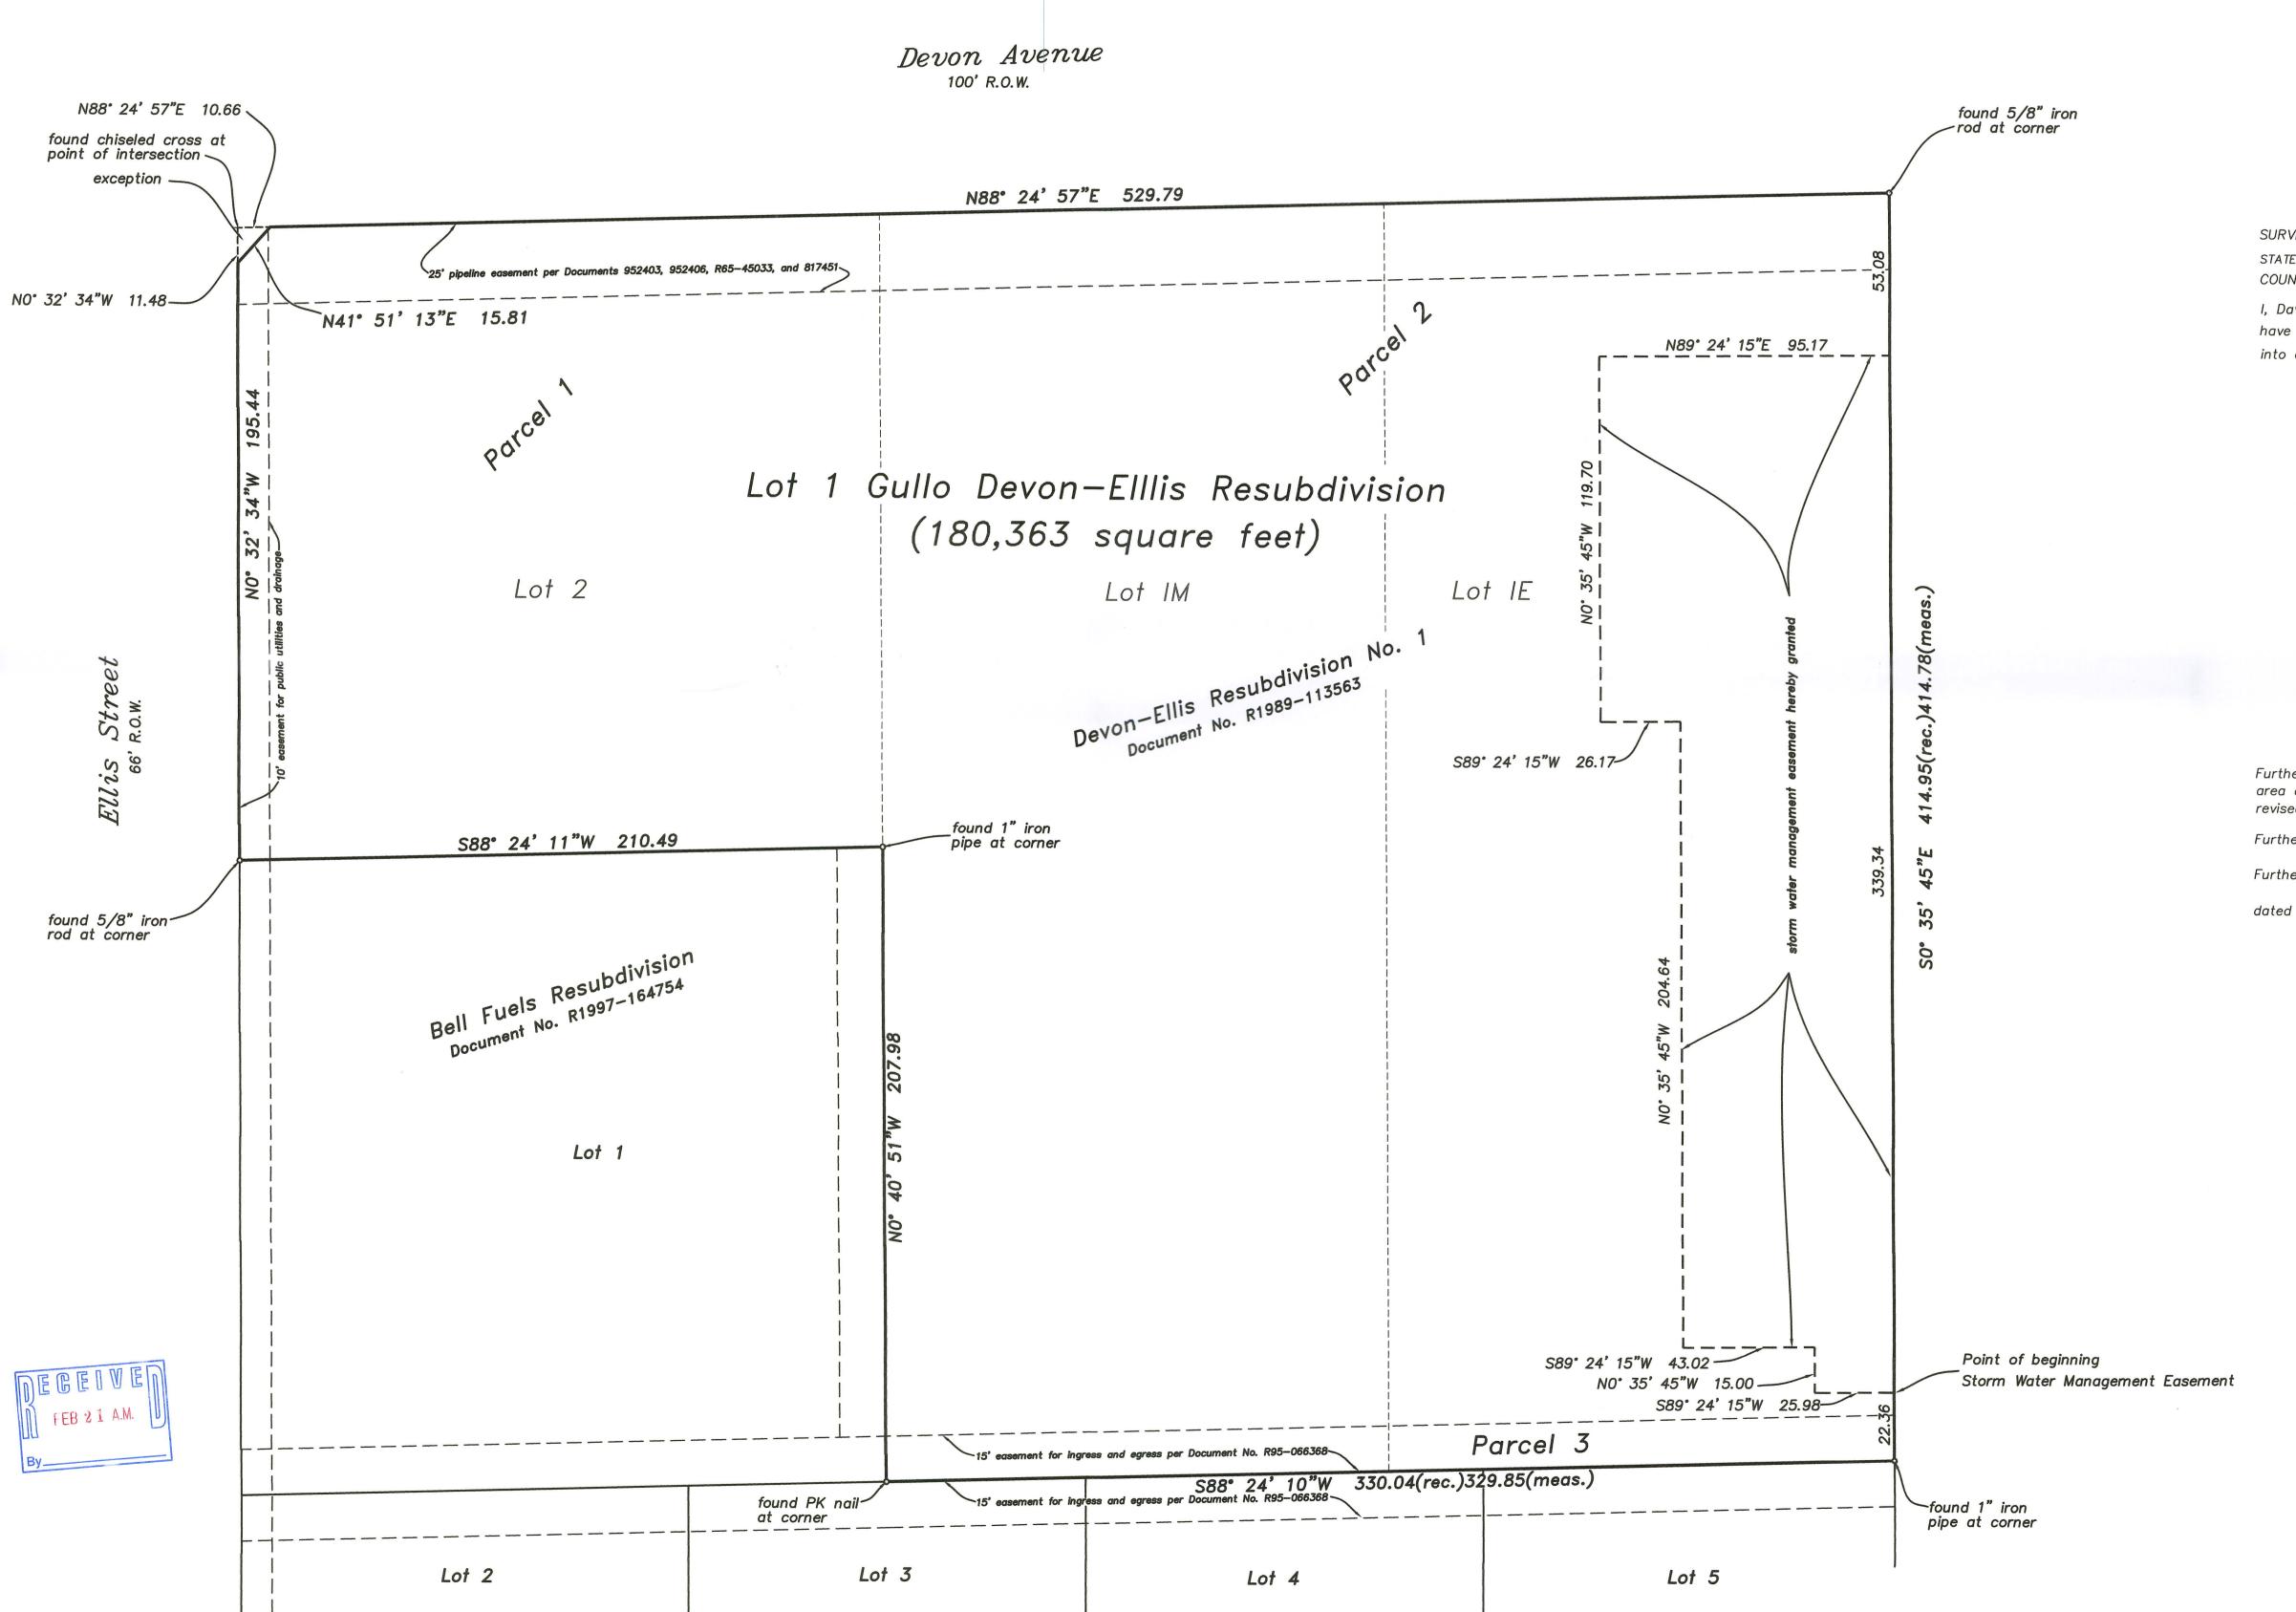

#### B. Community and Economic Development

- 1. Ordinance Granting Variations to Construct a New Warehouse Development at 1100 Tower Lane
- 2. Ordinance Granting an Amendment to a Planned Unit Development (regarding Special Use Permit, Motor Vehicle Repair and/or Service) at 904 W Irving Park Rd
- 3. Ordinance Approving a Preliminary and Final Plat of Consolidation at 600-700 Devon
- 4. Resolution Declaring 340 N Meyer as Surplus Property
- 5. Resolution Approving a Facade Improvement Grant Application at 1045 S York Road
- C. Finance No Report
- D. Police Department No Report
- E. Public Works
  - 1. Proclamation Declaring May 7, 2025 Arbor Day in the Village of Bensenville
  - 2. Ordinance Designating Certain Property as Surplus and Authorizing the Disposition of the Same
  - 3. Ordinance of the Village of Bensenville, DuPage and Cook Counties, Illinois Establishing the South Industrial Special Service Area in the Village of Bensenville, Illinois
  - 4. Resolution Authorizing the Execution of a Purchase Order with Westside Tractor Sales for the Purchase of a John Deere Excavator and Trailer in the Amount of \$199,989.19
  - 5. Resolution Authorizing the Execution of a Three-Year Fire Hydrant Painting Contract with Go Painters Inc. in the Amount of \$121,480.00
  - 6. Resolution Authorizing the Execution of a Change Order #1 with Acqua Contractors Corporation for the Addison Creek Storm Sewer Phase II Improvements for an increase of \$189,606.62, for a revised contract amount of \$2,679,606.62.
  - 7. Resolution Authorizing a Purchase Order to Tidewell Roofing and Sheet Metal of Elk Grove Village, IL for Purchase and Installation of Roof Coating on Public