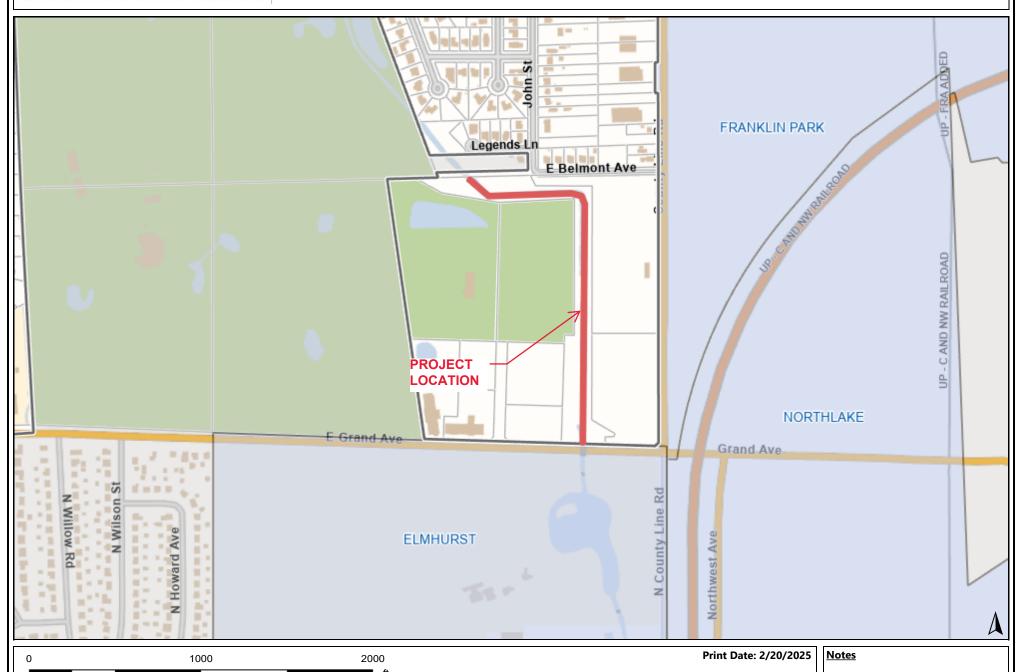

#### B. Community and Economic Development

- 1. Ordinance Granting Variations to Construct a New Warehouse Development at 1100 Tower Lane
- 2. Ordinance Granting an Amendment to a Planned Unit Development (regarding Special Use Permit, Motor Vehicle Repair and/or Service) at 904 W Irving Park Rd
- 3. Ordinance Approving a Preliminary and Final Plat of Consolidation at 600-700 Devon
- 4. Resolution Declaring 340 N Meyer as Surplus Property
- 5. Resolution Approving a Facade Improvement Grant Application at 1045 S York Road
- C. Finance No Report
- D. Police Department No Report
- E. Public Works
  - 1. Proclamation Declaring May 7, 2025 Arbor Day in the Village of Bensenville
  - 2. Ordinance Designating Certain Property as Surplus and Authorizing the Disposition of the Same
  - 3. Ordinance of the Village of Bensenville, DuPage and Cook Counties, Illinois Establishing the South Industrial Special Service Area in the Village of Bensenville, Illinois
  - 4. Resolution Authorizing the Execution of a Purchase Order with Westside Tractor Sales for the Purchase of a John Deere Excavator and Trailer in the Amount of \$199,989.19
  - 5. Resolution Authorizing the Execution of a Three-Year Fire Hydrant Painting Contract with Go Painters Inc. in the Amount of \$121,480.00
  - 6. Resolution Authorizing the Execution of a Change Order #1 with Acqua Contractors Corporation for the Addison Creek Storm Sewer Phase II Improvements for an increase of \$189,606.62, for a revised contract amount of \$2,679,606.62.
  - 7. Resolution Authorizing a Purchase Order to Tidewell Roofing and Sheet Metal of Elk Grove Village, IL for Purchase and Installation of Roof Coating on Public