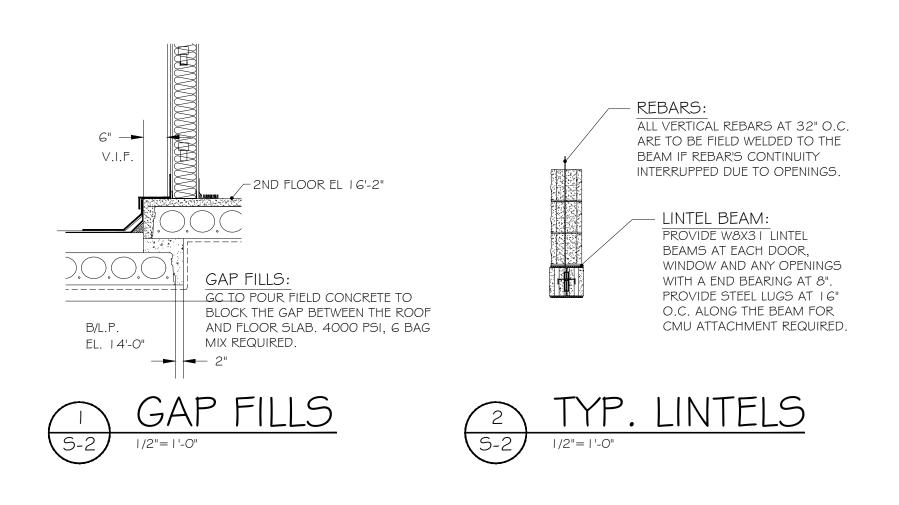

P X 8"<br>WIDE CMU , 2                  |                    | 2' —   | - REE  | CMU , 2<br>OR 12" | P X 8" HIGH X 8" WIDE<br>2 CELLS<br>DEEP X 4" HIGH X 16"<br>UIK-BRIK                                                                           |

BRICK PIER 2 DETAIL

AT THE 2' PIER, PROVIDE #6 REBARS, SPACED AT 7" C.T.C. AS SHOWN AND GROUTED SOLID AT

AT 16" O.C. VERT.

STANDARD LADDER TYPE HORIZ. REINF

2020 COPYRIGHT PROTECTED

DESCRIPTIONS BY/DATE RAY FANG & ASSOCIATES | GEM CAR WASH SPANCRETE SLAB PLAN. FOR PERMITS JOHN 2/9/2020 BRICK/CMU PIERS, 2ND FL. 3/15/2020 739 RED OAK DRIVE, BARTLETT, IL. 60103 630-788-5536, HCFANGOO3@AOL.COM HUNG-CHUN FANG 011348 FRAMING WALL FRAIMG PROJECT ADDRESS: JOHN SADIKU 904-910 W. IRVING PARK RD., 12-10-2019A CONCEPT BENSENVILLE, IL. 60614

AS SHOWN







| ARCHITECT:  DAV FANC + AGGOCIATEG                                         | PROJECT NAME:               | DRAWING CONTENTS:         | NO.<br>REV. | DESCRIPTIONS | BY/DATE   | PREPARER: DATE: CROSS RAY 2/9/2020 | SS REFERENCES: | ARCHITECT STAMP:  | DRAWING NO.:             |
|---------------------------------------------------------------------------|-----------------------------|---------------------------|-------------|--------------|-----------|------------------------------------|----------------|-------------------|--------------------------|
| RAY FANG & ASSOCIATES                                                     | GLIVI CAR WAJII             | LINTEL BEAM PLAN AND      | 068         | FOR PERMITS  | RAY       | REVIEWER: DATE:  JOHN 2/9/2020     |                | STATE