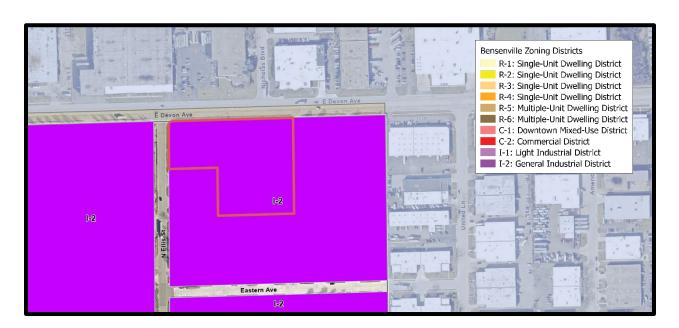

#### B. Community and Economic Development

- 1. Ordinance Granting Variations to Construct a New Warehouse Development at 1100 Tower Lane
- 2. Ordinance Granting an Amendment to a Planned Unit Development (regarding Special Use Permit, Motor Vehicle Repair and/or Service) at 904 W Irving Park Rd
- 3. Ordinance Approving a Preliminary and Final Plat of Consolidation at 600-700 Devon
- 4. Resolution Declaring 340 N Meyer as Surplus Property
- 5. Resolution Approving a Facade Improvement Grant Application at 1045 S York Road
- C. Finance No Report
- D. Police Department No Report
- E. Public Works
  - 1. Proclamation Declaring May 7, 2025 Arbor Day in the Village of Bensenville
  - 2. Ordinance Designating Certain Property as Surplus and Authorizing the Disposition of the Same
  - 3. Ordinance of the Village of Bensenville, DuPage and Cook Counties, Illinois Establishing the South Industrial Special Service Area in the Village of Bensenville, Illinois
  - 4. Resolution Authorizing the Execution of a Purchase Order with Westside Tractor Sales for the Purchase of a John Deere Excavator and Trailer in the Amount of \$199,989.19
  - 5. Resolution Authorizing the Execution of a Three-Year Fire Hydrant Painting Contract with Go Painters Inc. in the Amount of \$121,480.00
  - 6. Resolution Authorizing the Execution of a Change Order #1 with Acqua Contractors Corporation for the Addison Creek Storm Sewer Phase II Improvements for an increase of \$189,606.62, for a revised contract amount of \$2,679,606.62.
  - 7. Resolution Authorizing a Purchase Order to Tidewell Roofing and Sheet Metal of Elk Grove Village, IL for Purchase and Installation of Roof Coating on Public