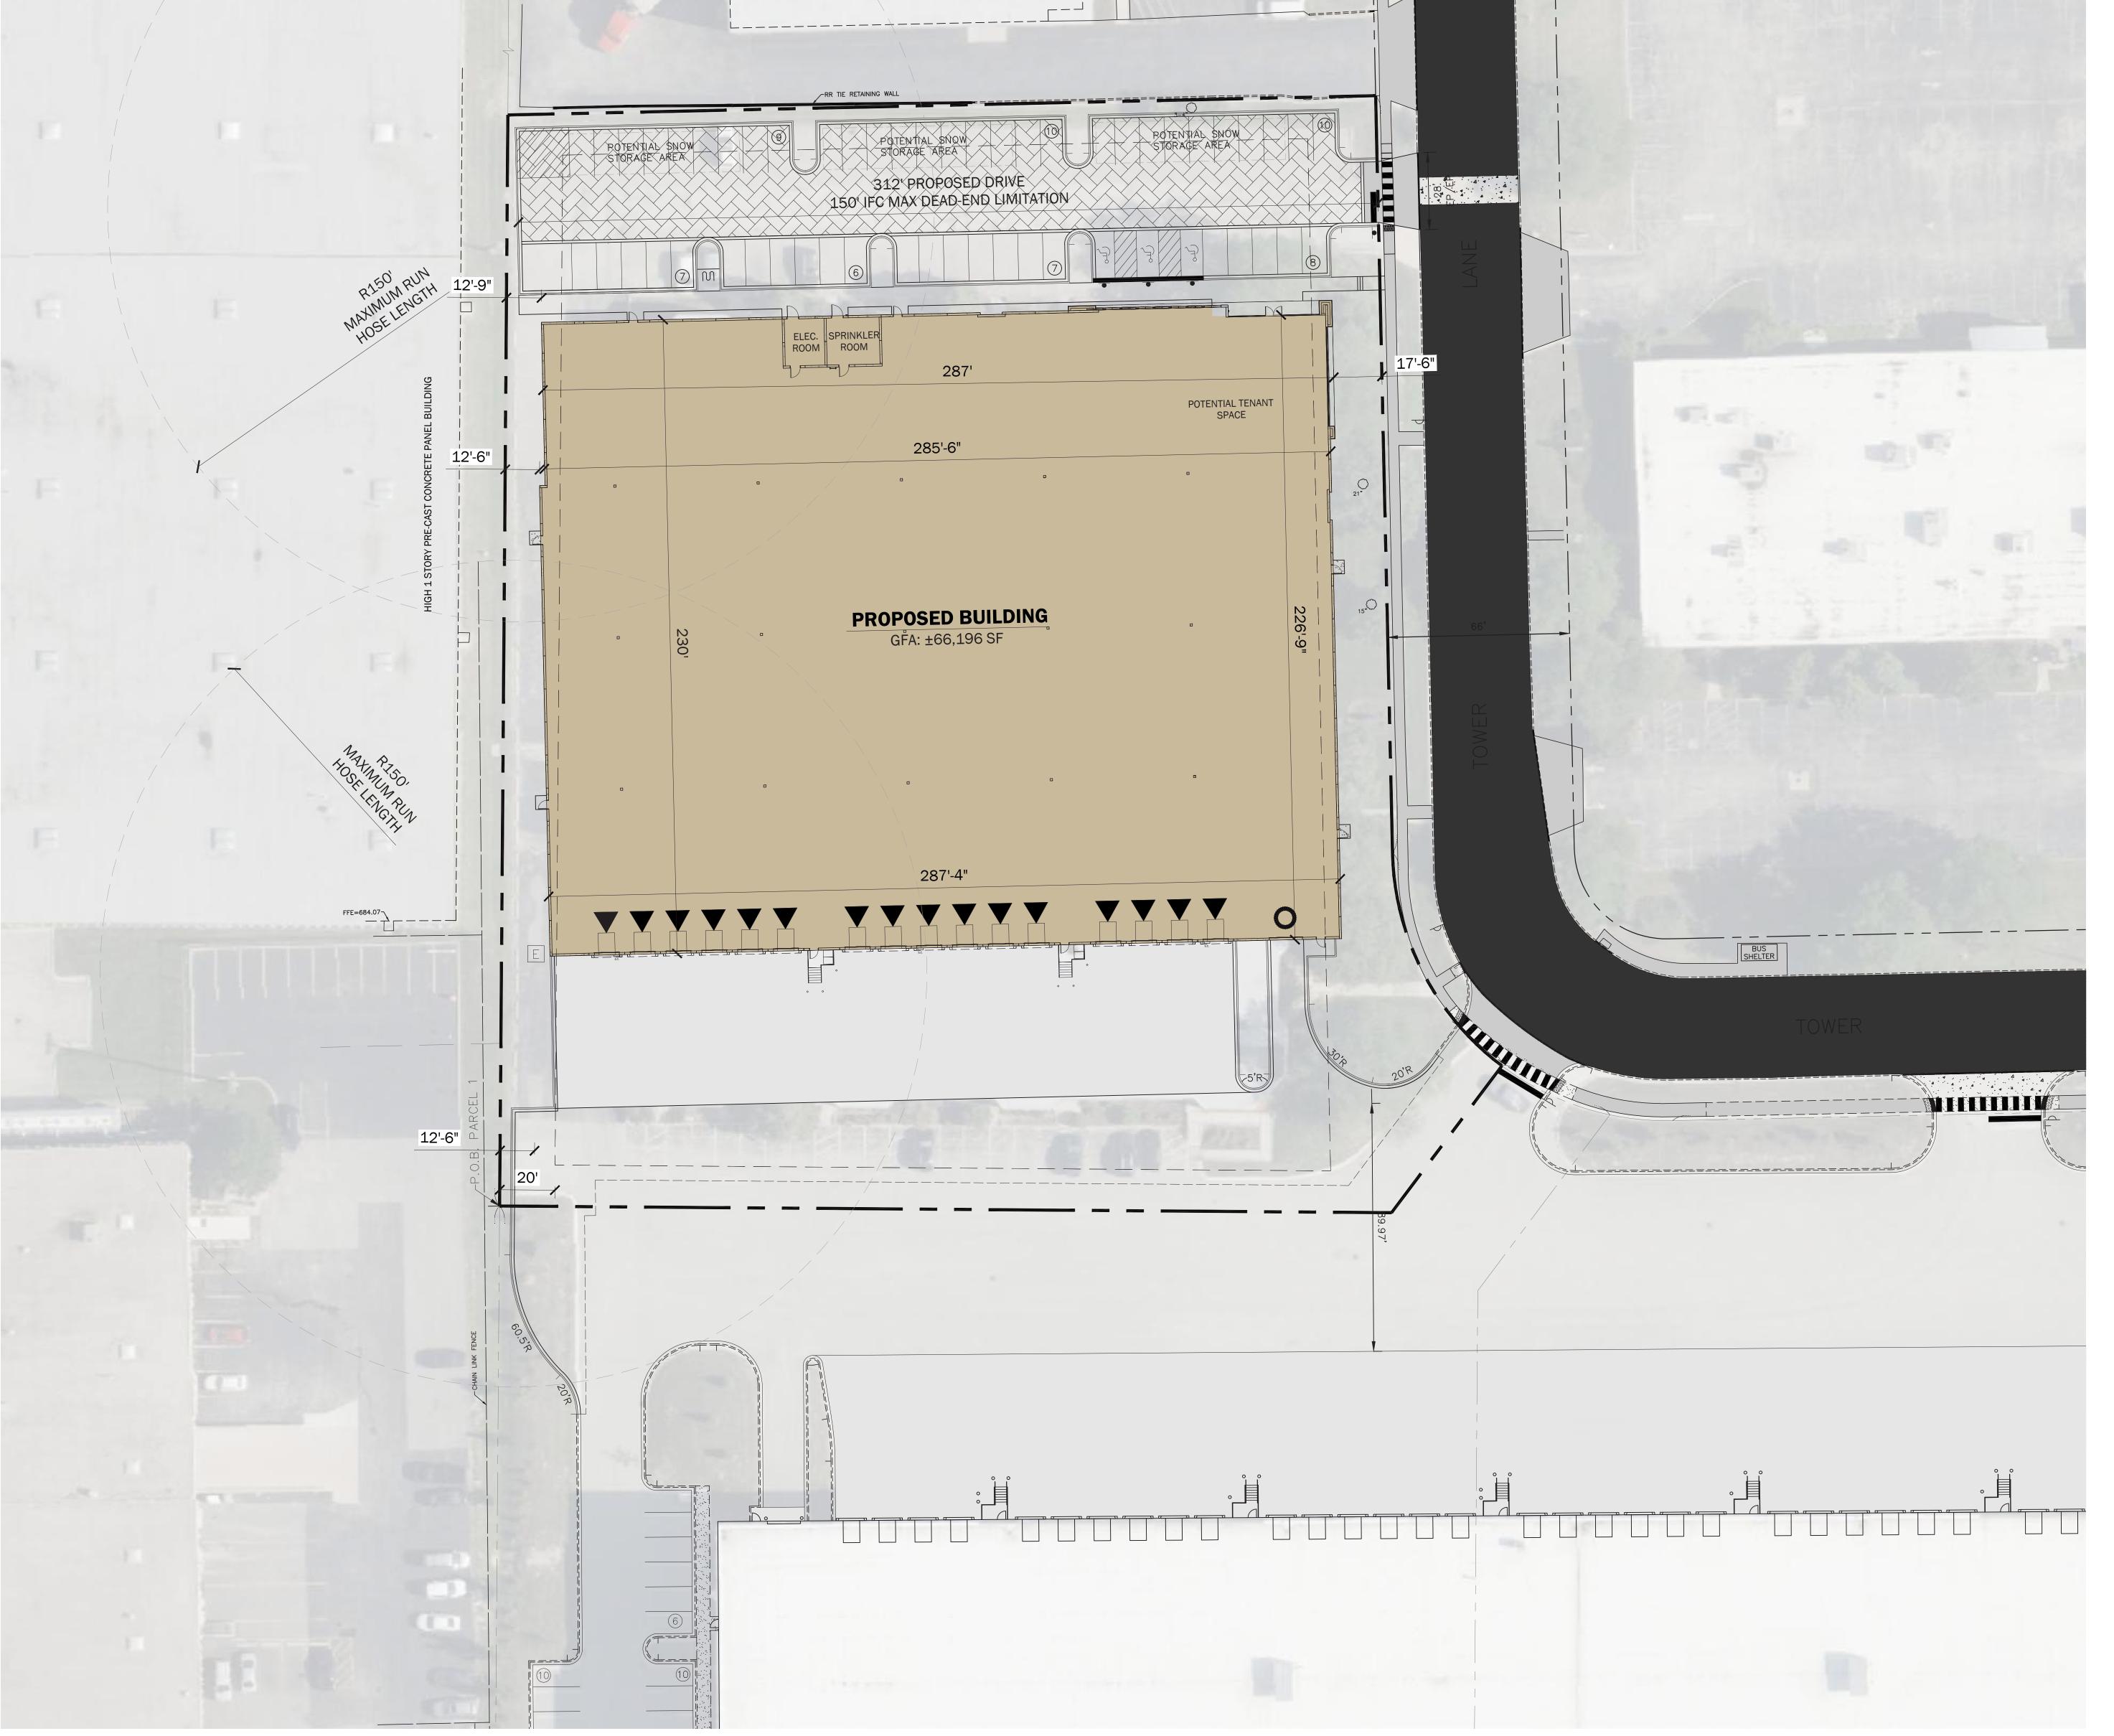

#### B. Community and Economic Development

- 1. Ordinance Granting Variations to Construct a New Warehouse Development at 1100 Tower Lane
- 2. Ordinance Granting an Amendment to a Planned Unit Development (regarding Special Use Permit, Motor Vehicle Repair and/or Service) at 904 W Irving Park Rd
- 3. Ordinance Approving a Preliminary and Final Plat of Consolidation at 600-700 Devon
- 4. Resolution Declaring 340 N Meyer as Surplus Property
- 5. Resolution Approving a Facade Improvement Grant Application at 1045 S York Road
- C. Finance No Report
- D. Police Department No Report
- E. Public Works
  - 1. Proclamation Declaring May 7, 2025 Arbor Day in the Village of Bensenville
  - 2. Ordinance Designating Certain Property as Surplus and Authorizing the Disposition of the Same
  - 3. Ordinance of the Village of Bensenville, DuPage and Cook Counties, Illinois Establishing the South Industrial Special Service Area in the Village of Bensenville, Illinois
  - 4. Resolution Authorizing the Execution of a Purchase Order with Westside Tractor Sales for the Purchase of a John Deere Excavator and Trailer in the Amount of \$199,989.19
  - 5. Resolution Authorizing the Execution of a Three-Year Fire Hydrant Painting Contract with Go Painters Inc. in the Amount of \$121,480.00
  - 6. Resolution Authorizing the Execution of a Change Order #1 with Acqua Contractors Corporation for the Addison Creek Storm Sewer Phase II Improvements for an increase of \$189,606.62, for a revised contract amount of \$2,679,606.62.
  - 7. Resolution Authorizing a Purchase Order to Tidewell Roofing and Sheet Metal of Elk Grove Village, IL for Purchase and Installation of Roof Coating on Public