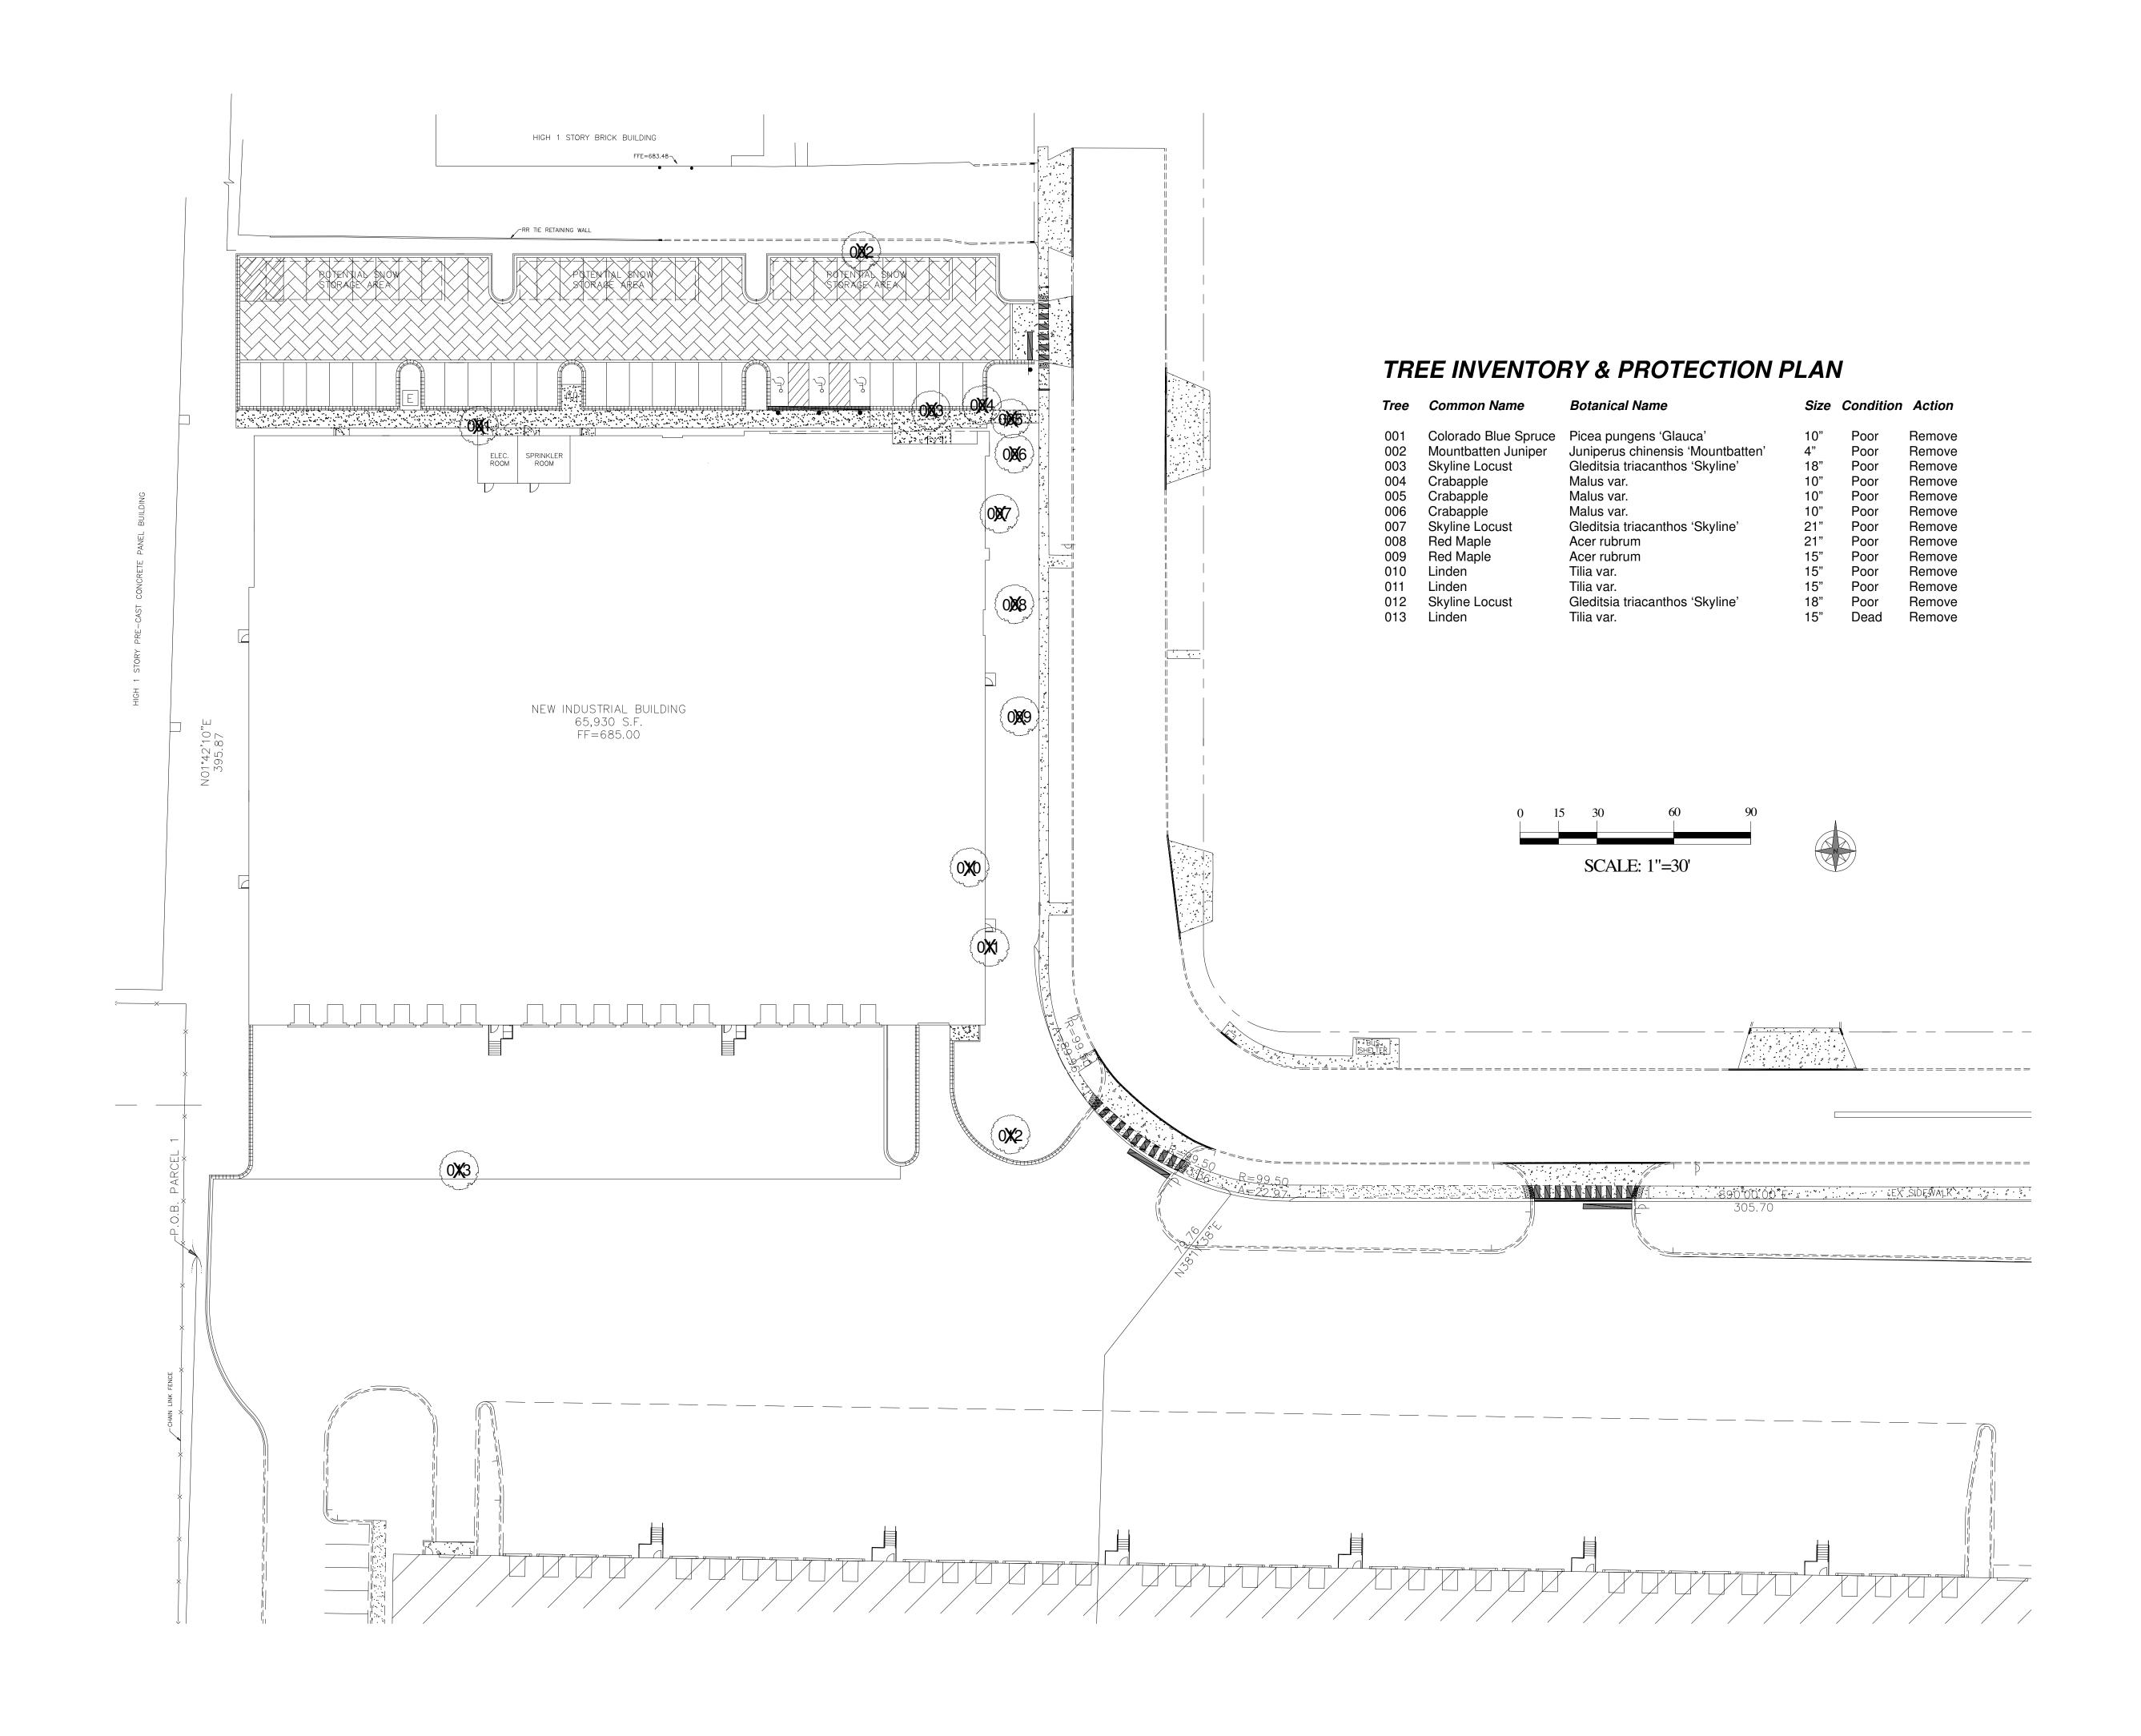

#### B. Community and Economic Development

- 1. Ordinance Granting Variations to Construct a New Warehouse Development at 1100 Tower Lane
- 2. Ordinance Granting an Amendment to a Planned Unit Development (regarding Special Use Permit, Motor Vehicle Repair and/or Service) at 904 W Irving Park Rd
- 3. Ordinance Approving a Preliminary and Final Plat of Consolidation at 600-700 Devon
- 4. Resolution Declaring 340 N Meyer as Surplus Property
- 5. Resolution Approving a Facade Improvement Grant Application at 1045 S York Road
- C. Finance No Report
- D. Police Department No Report
- E. Public Works
  - 1. Proclamation Declaring May 7, 2025 Arbor Day in the Village of Bensenville
  - 2. Ordinance Designating Certain Property as Surplus and Authorizing the Disposition of the Same
  - 3. Ordinance of the Village of Bensenville, DuPage and Cook Counties, Illinois Establishing the South Industrial Special Service Area in the Village of Bensenville, Illinois
  - 4. Resolution Authorizing the Execution of a Purchase Order with Westside Tractor Sales for the Purchase of a John Deere Excavator and Trailer in the Amount of \$199,989.19
  - 5. Resolution Authorizing the Execution of a Three-Year Fire Hydrant Painting Contract with Go Painters Inc. in the Amount of \$121,480.00
  - 6. Resolution Authorizing the Execution of a Change Order #1 with Acqua Contractors Corporation for the Addison Creek Storm Sewer Phase II Improvements for an increase of \$189,606.62, for a revised contract amount of \$2,679,606.62.
  - 7. Resolution Authorizing a Purchase Order to Tidewell Roofing and Sheet Metal of Elk Grove Village, IL for Purchase and Installation of Roof Coating on Public