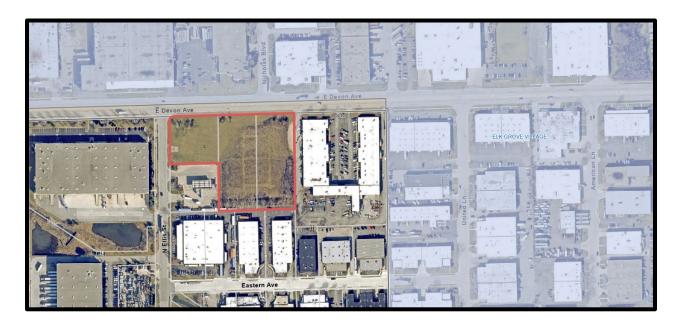

#### B. Community and Economic Development

- 1. Ordinance Granting Variations to Construct a New Warehouse Development at 1100 Tower Lane
- 2. Ordinance Granting an Amendment to a Planned Unit Development (regarding Special Use Permit, Motor Vehicle Repair and/or Service) at 904 W Irving Park Rd
- 3. Ordinance Approving a Preliminary and Final Plat of Consolidation at 600-700 Devon
- 4. Resolution Declaring 340 N Meyer as Surplus Property
- 5. Resolution Approving a Facade Improvement Grant Application at 1045 S York Road
- C. Finance No Report
- D. Police Department No Report
- E. Public Works
  - 1. Proclamation Declaring May 7, 2025 Arbor Day in the Village of Bensenville
  - 2. Ordinance Designating Certain Property as Surplus and Authorizing the Disposition of the Same
  - 3. Ordinance of the Village of Bensenville, DuPage and Cook Counties, Illinois Establishing the South Industrial Special Service Area in the Village of Bensenville, Illinois
  - 4. Resolution Authorizing the Execution of a Purchase Order with Westside Tractor Sales for the Purchase of a John Deere Excavator and Trailer in the Amount of \$199,989.19
  - 5. Resolution Authorizing the Execution of a Three-Year Fire Hydrant Painting Contract with Go Painters Inc. in the Amount of \$121,480.00
  - 6. Resolution Authorizing the Execution of a Change Order #1 with Acqua Contractors Corporation for the Addison Creek Storm Sewer Phase II Improvements for an increase of \$189,606.62, for a revised contract amount of \$2,679,606.62.
  - 7. Resolution Authorizing a Purchase Order to Tidewell Roofing and Sheet Metal of Elk Grove Village, IL for Purchase and Installation of Roof Coating on Public