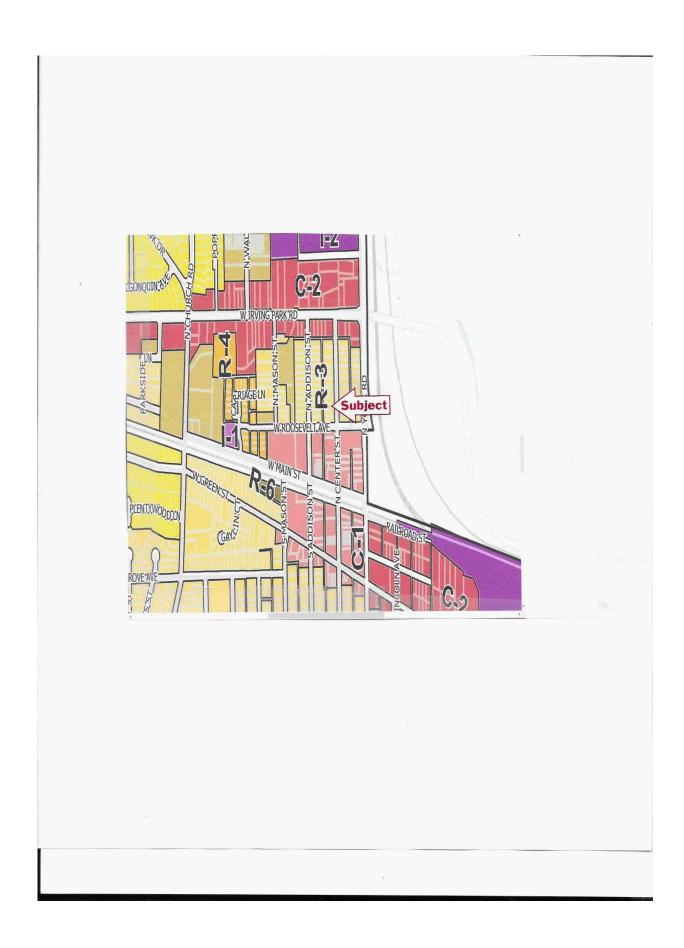

### Resolution No.

R-94-2024:

12. President DeSimone gave the summarization of the action contemplated in **Resolution No.** <u>R-94-2024</u> entitled a **Resolution Accepting the Letter of Intent for 112 N Center St.** 

Mr. Pozsgay stated on April 24, 2024, Village Board approved a resolution declaring 112 N Center St as surplus property.

Mr. Pozsgay stated the Village ordered an appraisal which showed a value of \$48,000 as of March 12, 2024.

Mr. Pozsgay stated the Village received one offer for the property from Manco Home Builders in the amount of \$48,000.

Mr. Pozsgay stated Manco Home Builders intends to build a 2-unit building on the property.

Mr. Pozsgay stated the Village will accept the Letter of Intent subject to a Purchase Sale Agreement and Design review.

Mr. Pozsgay stated Staff anticipates the Purchase Sale Agreement to come before the Board at the July 16, 2024 meeting.