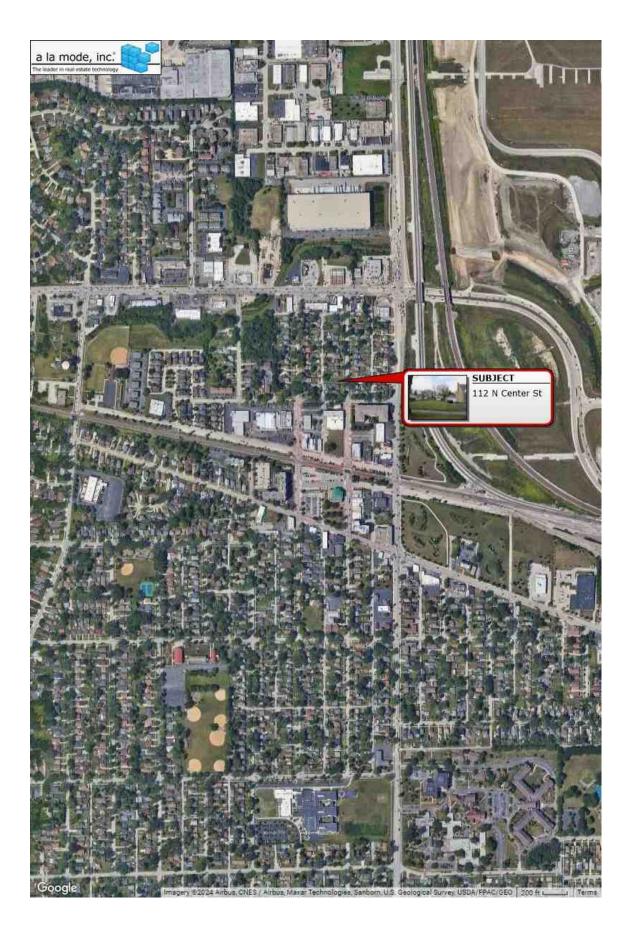

### Resolution No.

R-94-2024:

12. President DeSimone gave the summarization of the action contemplated in **Resolution No.** <u>R-94-2024</u> entitled a **Resolution Accepting the Letter of Intent for 112 N Center St.** 

Mr. Pozsgay stated on April 24, 2024, Village Board approved a resolution declaring 112 N Center St as surplus property.

Mr. Pozsgay stated the Village ordered an appraisal which showed a value of \$48,000 as of March 12, 2024.

Mr. Pozsgay stated the Village received one offer for the property from Manco Home Builders in the amount of \$48,000.

Mr. Pozsgay stated Manco Home Builders intends to build a 2-unit building on the property.

Mr. Pozsgay stated the Village will accept the Letter of Intent subject to a Purchase Sale Agreement and Design review.

Mr. Pozsgay stated Staff anticipates the Purchase Sale Agreement to come before the Board at the July 16, 2024 meeting.