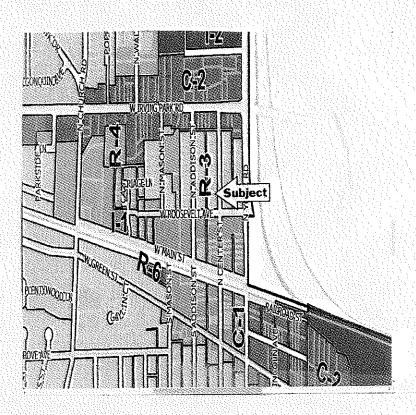

### Resolution No.

R-94-2024:

12. President DeSimone gave the summarization of the action contemplated in **Resolution No.** <u>R-94-2024</u> entitled a **Resolution Accepting the Letter of Intent for 112 N Center St.** 

Mr. Pozsgay stated on April 24, 2024, Village Board approved a resolution declaring 112 N Center St as surplus property.

Mr. Pozsgay stated the Village ordered an appraisal which showed a value of \$48,000 as of March 12, 2024.

Mr. Pozsgay stated the Village received one offer for the property from Manco Home Builders in the amount of \$48,000.

Mr. Pozsgay stated Manco Home Builders intends to build a 2-unit building on the property.

Mr. Pozsgay stated the Village will accept the Letter of Intent subject to a Purchase Sale Agreement and Design review.

Mr. Pozsgay stated Staff anticipates the Purchase Sale Agreement to come before the Board at the July 16, 2024 meeting.