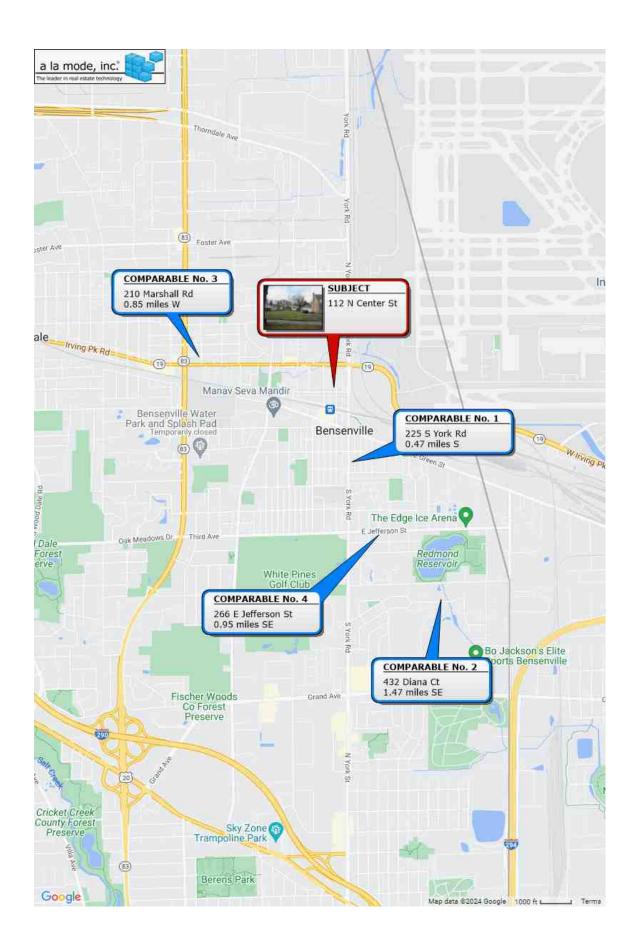

### Resolution No.

R-94-2024:

12. President DeSimone gave the summarization of the action contemplated in **Resolution No.** <u>R-94-2024</u> entitled a **Resolution Accepting the Letter of Intent for 112 N Center St.** 

Mr. Pozsgay stated on April 24, 2024, Village Board approved a resolution declaring 112 N Center St as surplus property.

Mr. Pozsgay stated the Village ordered an appraisal which showed a value of \$48,000 as of March 12, 2024.

Mr. Pozsgay stated the Village received one offer for the property from Manco Home Builders in the amount of \$48,000.

Mr. Pozsgay stated Manco Home Builders intends to build a 2-unit building on the property.

Mr. Pozsgay stated the Village will accept the Letter of Intent subject to a Purchase Sale Agreement and Design review.

Mr. Pozsgay stated Staff anticipates the Purchase Sale Agreement to come before the Board at the July 16, 2024 meeting.