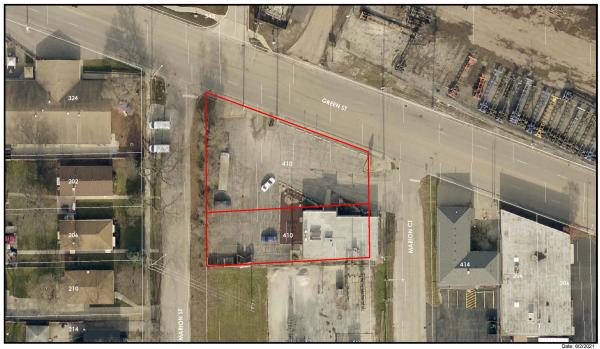

#### VII. CONSENTAGENDA - CONSIDERATION OF AN "OMNIBUS VOTE"

- 1. Ordinance Granting a Special Use Permit to Operate a Restaurant at 410 E Green Street
- 2. Ordinance Granting Approval of a Site Plan, Preliminary Plat of Consolidation, and Variations to Allow for Building and Parking Lot Expansions at 430 N Meyer Road
- 3. Ordinance Granting a Variation to Allow a 20' by 20' Paved Parking Area at 449 S Center Street
- 4. Ordinance Granting a Planned Unit Development Amendment to Allow an EMC Sign at 904-910 W Irving Park Road (Gem Car Wash)
- 5. Ordinance Granting a PUD Amendment at 525, 533, 549, 557, and 573 N Meyer Road
- 6. Ordinance Denying Variations to Increase Driveway Width and Parking Pad Depth at 138 N Addison Street