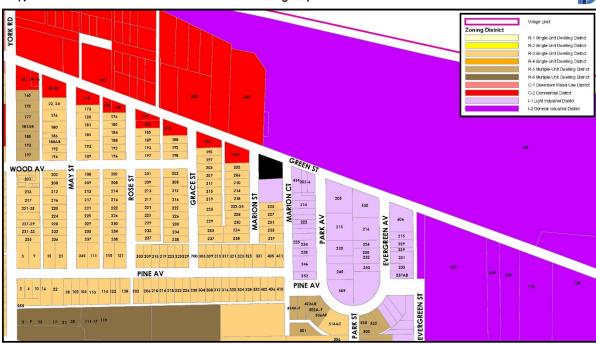

#### VII. CONSENTAGENDA - CONSIDERATION OF AN "OMNIBUS VOTE"

- 1. Ordinance Granting a Special Use Permit to Operate a Restaurant at 410 E Green Street
- 2. Ordinance Granting Approval of a Site Plan, Preliminary Plat of Consolidation, and Variations to Allow for Building and Parking Lot Expansions at 430 N Meyer Road
- 3. Ordinance Granting a Variation to Allow a 20' by 20' Paved Parking Area at 449 S Center Street
- 4. Ordinance Granting a Planned Unit Development Amendment to Allow an EMC Sign at 904-910 W Irving Park Road (Gem Car Wash)
- 5. Ordinance Granting a PUD Amendment at 525, 533, 549, 557, and 573 N Meyer Road
- 6. Ordinance Denying Variations to Increase Driveway Width and Parking Pad Depth at 138 N Addison Street