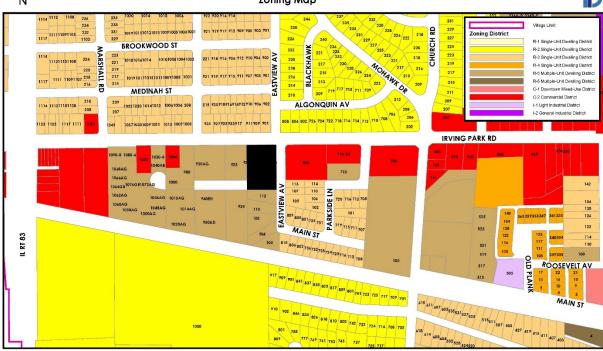

#### VII. CONSENTAGENDA - CONSIDERATION OF AN "OMNIBUS VOTE"

- 1. Ordinance Granting a Special Use Permit to Operate a Restaurant at 410 E Green Street
- 2. Ordinance Granting Approval of a Site Plan, Preliminary Plat of Consolidation, and Variations to Allow for Building and Parking Lot Expansions at 430 N Meyer Road
- 3. Ordinance Granting a Variation to Allow a 20' by 20' Paved Parking Area at 449 S Center Street
- 4. Ordinance Granting a Planned Unit Development Amendment to Allow an EMC Sign at 904-910 W Irving Park Road (Gem Car Wash)
- 5. Ordinance Granting a PUD Amendment at 525, 533, 549, 557, and 573 N Meyer Road
- 6. Ordinance Denying Variations to Increase Driveway Width and Parking Pad Depth at 138 N Addison Street