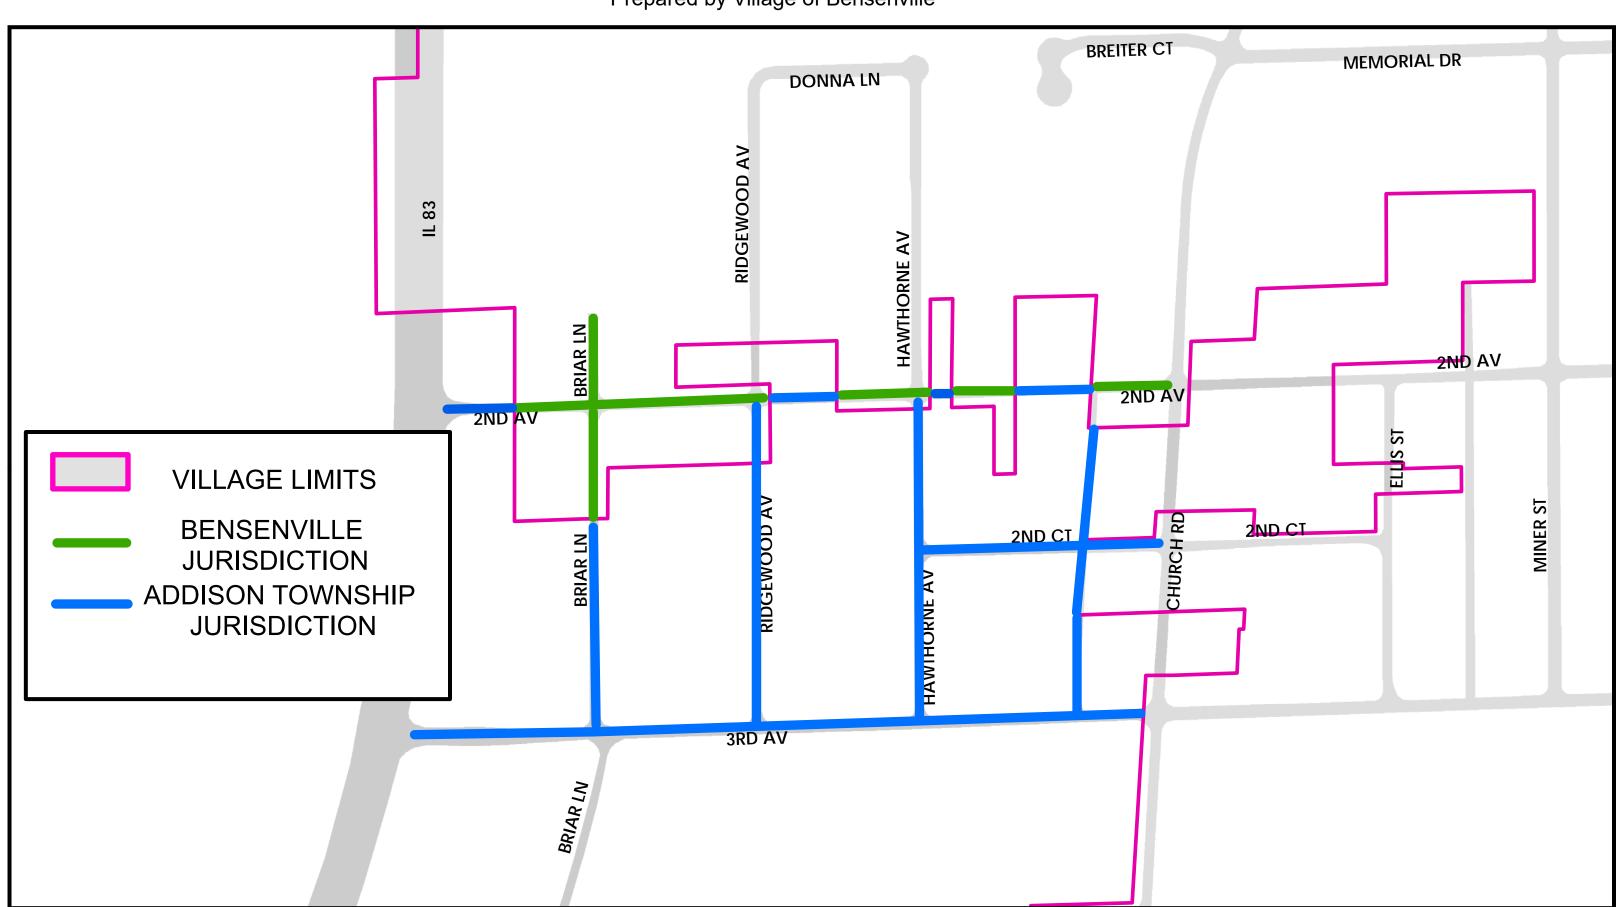

#### VIII. REPORTS OF VILLAGE DEPARTMENTS

- A. Administration No Report
- B. Community and Economic Development

- 1. Resolution Approving An Agreement For The Sale And Development Of The Vacant Property Commonly Known As 840 East Green Street.
- C. Finance No Report
- D. Police Department No Report
- E. Public Works
  - 1. Resolution Authorizing the Execution of an Intergovernmental Agreement Between the Village of Bensenville and Addison Township Highway Department for the 2021 Resurfacing Program