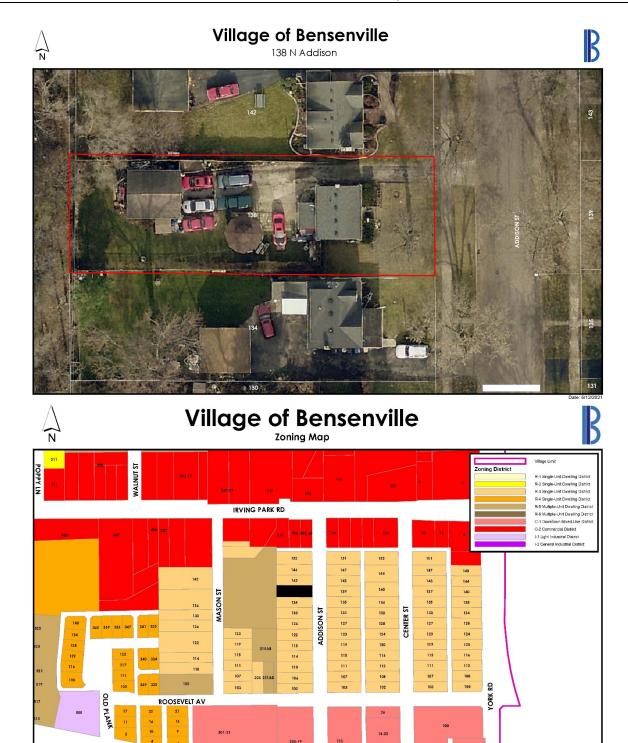

#### VII. CONSENTAGENDA - CONSIDERATION OF AN "OMNIBUS VOTE"

- 1. Ordinance Granting a Special Use Permit to Operate a Restaurant at 410 E Green Street
- 2. Ordinance Granting Approval of a Site Plan, Preliminary Plat of Consolidation, and Variations to Allow for Building and Parking Lot Expansions at 430 N Meyer Road
- 3. Ordinance Granting a Variation to Allow a 20' by 20' Paved Parking Area at 449 S Center Street
- 4. Ordinance Granting a Planned Unit Development Amendment to Allow an EMC Sign at 904-910 W Irving Park Road (Gem Car Wash)
- 5. Ordinance Granting a PUD Amendment at 525, 533, 549, 557, and 573 N Meyer Road
- 6. Ordinance Denying Variations to Increase Driveway Width and Parking Pad Depth at 138 N Addison Street