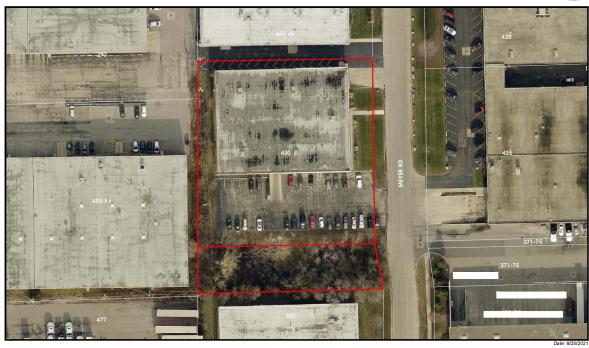

#### VII. CONSENTAGENDA - CONSIDERATION OF AN "OMNIBUS VOTE"

- 1. Ordinance Granting a Special Use Permit to Operate a Restaurant at 410 E Green Street
- 2. Ordinance Granting Approval of a Site Plan, Preliminary Plat of Consolidation, and Variations to Allow for Building and Parking Lot Expansions at 430 N Meyer Road
- 3. Ordinance Granting a Variation to Allow a 20' by 20' Paved Parking Area at 449 S Center Street
- 4. Ordinance Granting a Planned Unit Development Amendment to Allow an EMC Sign at 904-910 W Irving Park Road (Gem Car Wash)
- 5. Ordinance Granting a PUD Amendment at 525, 533, 549, 557, and 573 N Meyer Road
- 6. Ordinance Denying Variations to Increase Driveway Width and Parking Pad Depth at 138 N Addison Street