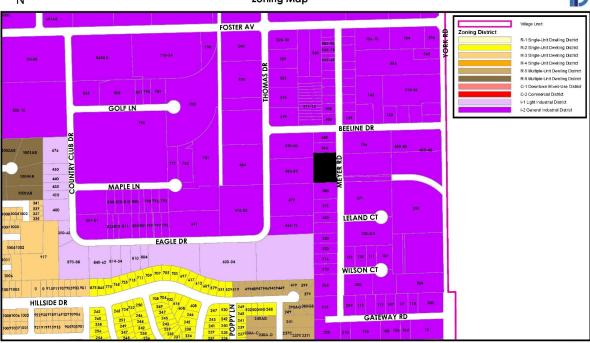

#### VII. CONSENTAGENDA - CONSIDERATION OF AN "OMNIBUS VOTE"

- 1. Ordinance Granting a Special Use Permit to Operate a Restaurant at 410 E Green Street
- 2. Ordinance Granting Approval of a Site Plan, Preliminary Plat of Consolidation, and Variations to Allow for Building and Parking Lot Expansions at 430 N Meyer Road
- 3. Ordinance Granting a Variation to Allow a 20' by 20' Paved Parking Area at 449 S Center Street
- 4. Ordinance Granting a Planned Unit Development Amendment to Allow an EMC Sign at 904-910 W Irving Park Road (Gem Car Wash)
- 5. Ordinance Granting a PUD Amendment at 525, 533, 549, 557, and 573 N Meyer Road
- 6. Ordinance Denying Variations to Increase Driveway Width and Parking Pad Depth at 138 N Addison Street