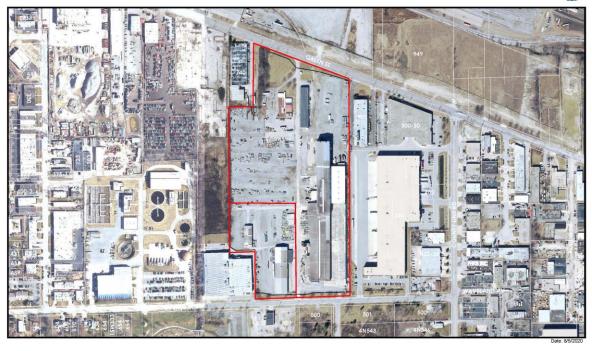

#### VII. CONSENTAGENDA - CONSIDERATION OF AN "OMNIBUS VOTE"

- 1. Ordinance Granting a Special Use Permit to Operate a Restaurant at 410 E Green Street
- 2. Ordinance Granting Approval of a Site Plan, Preliminary Plat of Consolidation, and Variations to Allow for Building and Parking Lot Expansions at 430 N Meyer Road
- 3. Ordinance Granting a Variation to Allow a 20' by 20' Paved Parking Area at 449 S Center Street
- 4. Ordinance Granting a Planned Unit Development Amendment to Allow an EMC Sign at 904-910 W Irving Park Road (Gem Car Wash)
- 5. Ordinance Granting a PUD Amendment at 525, 533, 549, 557, and 573 N Meyer Road
- 6. Ordinance Denying Variations to Increase Driveway Width and Parking Pad Depth at 138 N Addison Street