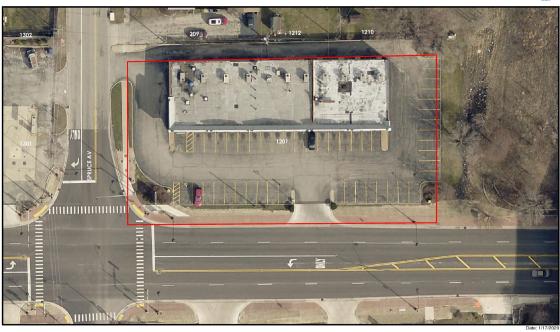

#### VIII. REPORTS OF VILLAGE DEPARTMENTS

- A. Administration
  - 1. Ordinance of the Village of Bensenville, DuPage and Cook Counties, Illinois
    Approving and Supporting a State of Emergency to Protect the Public Health,
    Safety and Welfare and Provide Relief to the Residents and Business Community
- B. Community and Economic Development
  - 1. Ordinance Denying Variation Requests for Monument Sign Area and Height, and Approving a Variation to Allow an EMC Sign at 1201-1221 W. Irving Park Road
  - 2. Ordinance Approving a Special Use Permit to Allow Indoor Entertainment and a Variation for Off-Street Parking Requirements at 450 South Dominic Court.
  - 3. Resolution Approving a Letter of Intent for the Contemplation of the Sale of 101 West Main Street and the Village Parking Lot on the East Side of North Center Street North of 13 West Main Street, Bensenville, Illinois
- C. Finance