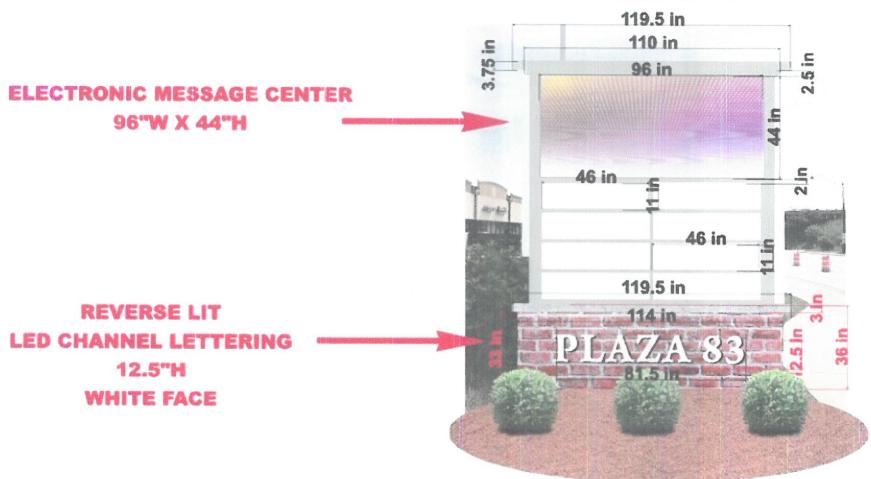

#### VIII. REPORTS OF VILLAGE DEPARTMENTS

- A. Administration
  - 1. Ordinance of the Village of Bensenville, DuPage and Cook Counties, Illinois
    Approving and Supporting a State of Emergency to Protect the Public Health,
    Safety and Welfare and Provide Relief to the Residents and Business Community
- B. Community and Economic Development
  - 1. Ordinance Denying Variation Requests for Monument Sign Area and Height, and Approving a Variation to Allow an EMC Sign at 1201-1221 W. Irving Park Road
  - 2. Ordinance Approving a Special Use Permit to Allow Indoor Entertainment and a Variation for Off-Street Parking Requirements at 450 South Dominic Court.
  - 3. Resolution Approving a Letter of Intent for the Contemplation of the Sale of 101 West Main Street and the Village Parking Lot on the East Side of North Center Street North of 13 West Main Street, Bensenville, Illinois
- C. Finance