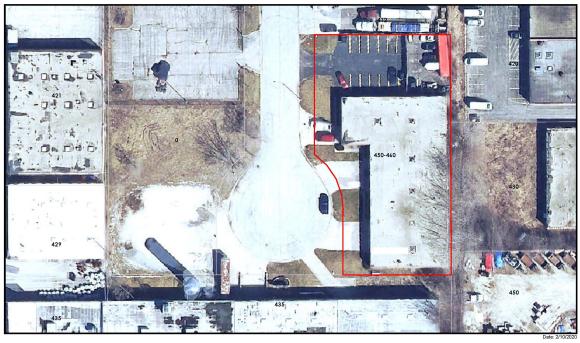

#### VIII. REPORTS OF VILLAGE DEPARTMENTS

- A. Administration
  - 1. Ordinance of the Village of Bensenville, DuPage and Cook Counties, Illinois
    Approving and Supporting a State of Emergency to Protect the Public Health,
    Safety and Welfare and Provide Relief to the Residents and Business Community
- B. Community and Economic Development
  - 1. Ordinance Denying Variation Requests for Monument Sign Area and Height, and Approving a Variation to Allow an EMC Sign at 1201-1221 W. Irving Park Road
  - 2. Ordinance Approving a Special Use Permit to Allow Indoor Entertainment and a Variation for Off-Street Parking Requirements at 450 South Dominic Court.
  - 3. Resolution Approving a Letter of Intent for the Contemplation of the Sale of 101 West Main Street and the Village Parking Lot on the East Side of North Center Street North of 13 West Main Street, Bensenville, Illinois
- C. Finance