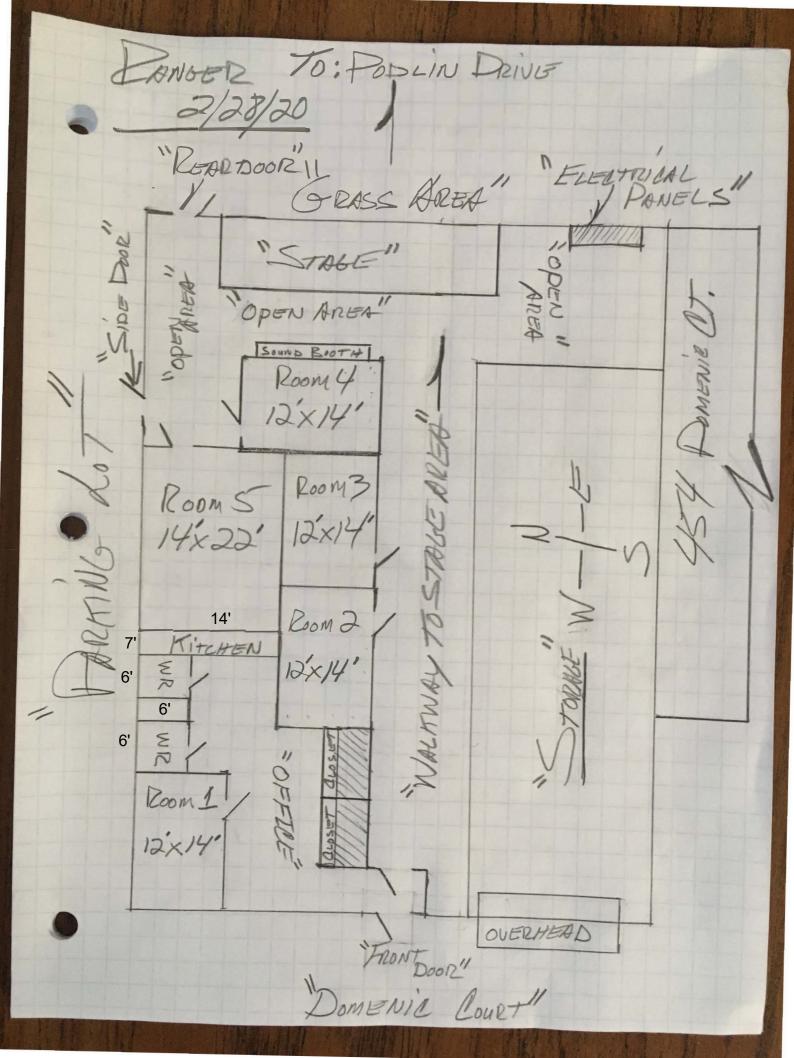

#### VIII. REPORTS OF VILLAGE DEPARTMENTS

- A. Administration
  - 1. Ordinance of the Village of Bensenville, DuPage and Cook Counties, Illinois
    Approving and Supporting a State of Emergency to Protect the Public Health,
    Safety and Welfare and Provide Relief to the Residents and Business Community
- B. Community and Economic Development
  - 1. Ordinance Denying Variation Requests for Monument Sign Area and Height, and Approving a Variation to Allow an EMC Sign at 1201-1221 W. Irving Park Road
  - 2. Ordinance Approving a Special Use Permit to Allow Indoor Entertainment and a Variation for Off-Street Parking Requirements at 450 South Dominic Court.
  - 3. Resolution Approving a Letter of Intent for the Contemplation of the Sale of 101 West Main Street and the Village Parking Lot on the East Side of North Center Street North of 13 West Main Street, Bensenville, Illinois
- C. Finance