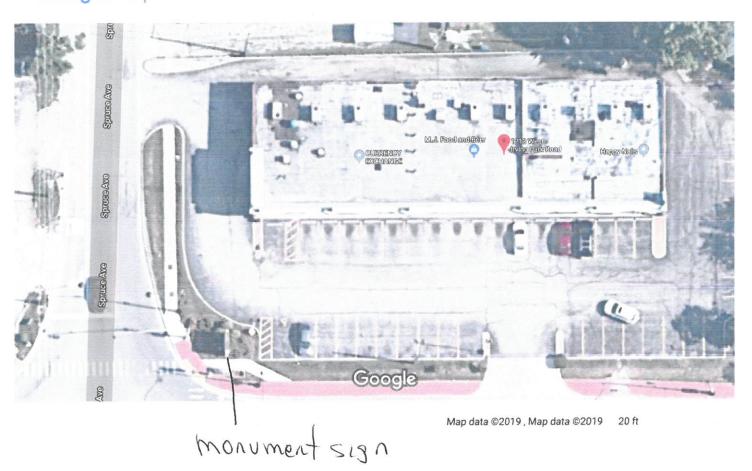

#### VIII. REPORTS OF VILLAGE DEPARTMENTS

- A. Administration
  - 1. Ordinance of the Village of Bensenville, DuPage and Cook Counties, Illinois
    Approving and Supporting a State of Emergency to Protect the Public Health,
    Safety and Welfare and Provide Relief to the Residents and Business Community
- B. Community and Economic Development
  - 1. Ordinance Denying Variation Requests for Monument Sign Area and Height, and Approving a Variation to Allow an EMC Sign at 1201-1221 W. Irving Park Road
  - 2. Ordinance Approving a Special Use Permit to Allow Indoor Entertainment and a Variation for Off-Street Parking Requirements at 450 South Dominic Court.
  - 3. Resolution Approving a Letter of Intent for the Contemplation of the Sale of 101 West Main Street and the Village Parking Lot on the East Side of North Center Street North of 13 West Main Street, Bensenville, Illinois
- C. Finance