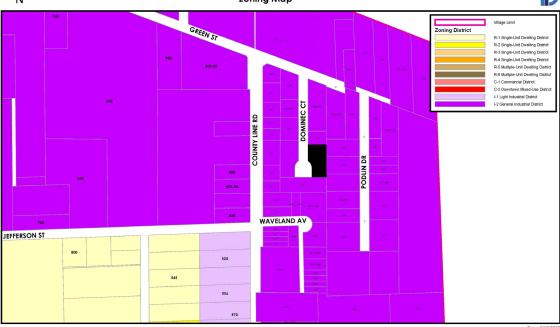

#### VIII. REPORTS OF VILLAGE DEPARTMENTS

- A. Administration
  - 1. Ordinance of the Village of Bensenville, DuPage and Cook Counties, Illinois
    Approving and Supporting a State of Emergency to Protect the Public Health,
    Safety and Welfare and Provide Relief to the Residents and Business Community
- B. Community and Economic Development
  - 1. Ordinance Denying Variation Requests for Monument Sign Area and Height, and Approving a Variation to Allow an EMC Sign at 1201-1221 W. Irving Park Road
  - 2. Ordinance Approving a Special Use Permit to Allow Indoor Entertainment and a Variation for Off-Street Parking Requirements at 450 South Dominic Court.
  - 3. Resolution Approving a Letter of Intent for the Contemplation of the Sale of 101 West Main Street and the Village Parking Lot on the East Side of North Center Street North of 13 West Main Street, Bensenville, Illinois
- C. Finance