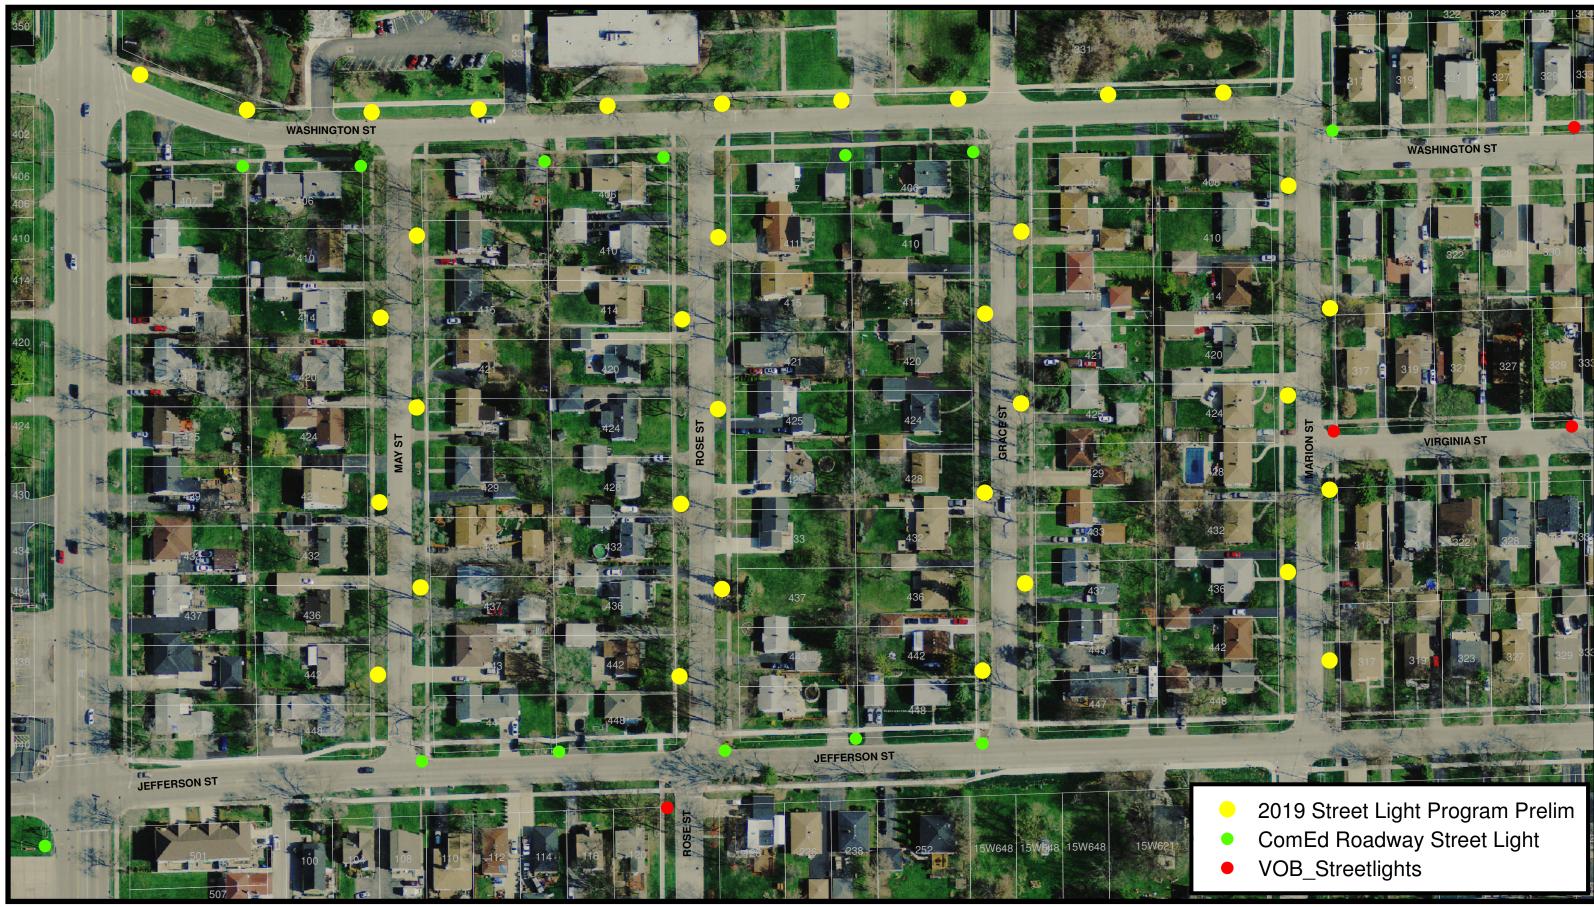

- 1. Ordinance of the Village of Bensenville, DuPage and Cook Counties, Illinois, Establishing Rights and Responsibilities Related to Locally Imposed and Administered Taxes
- D. Police Department No Report
- E. Public Works
  - 1. Resolution Authorizing the Execution of a Contract with Utility Dynamics, Inc. for 2019 CDBG Annual Residential Streetlight Project in the Amount Not-to-Exceed \$244,045.00
  - 2. Resolution Authorizing the Execution of an Engineering Service Agreement with James J. Benes and Associates, Inc. (JJB) for the 2019 CDBG Annual Residential Streetlight Project in the not-to-exceed amount of \$17,083.00
- F. Recreation No Report