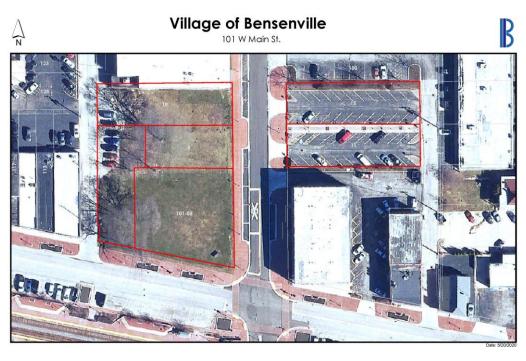

#### VIII. REPORTS OF VILLAGE DEPARTMENTS

- A. Administration
  - 1. Ordinance of the Village of Bensenville, DuPage and Cook Counties, Illinois
    Approving and Supporting a State of Emergency to Protect the Public Health,
    Safety and Welfare and Provide Relief to the Residents and Business Community
- B. Community and Economic Development
  - 1. Ordinance Denying Variation Requests for Monument Sign Area and Height, and Approving a Variation to Allow an EMC Sign at 1201-1221 W. Irving Park Road
  - 2. Ordinance Approving a Special Use Permit to Allow Indoor Entertainment and a Variation for Off-Street Parking Requirements at 450 South Dominic Court.
  - 3. Resolution Approving a Letter of Intent for the Contemplation of the Sale of 101 West Main Street and the Village Parking Lot on the East Side of North Center Street North of 13 West Main Street, Bensenville, Illinois
- C. Finance