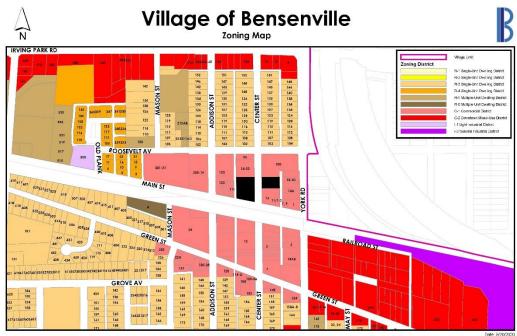

#### VIII. REPORTS OF VILLAGE DEPARTMENTS

- A. Administration
  - 1. Ordinance of the Village of Bensenville, DuPage and Cook Counties, Illinois
    Approving and Supporting a State of Emergency to Protect the Public Health,
    Safety and Welfare and Provide Relief to the Residents and Business Community
- B. Community and Economic Development
  - 1. Ordinance Denying Variation Requests for Monument Sign Area and Height, and Approving a Variation to Allow an EMC Sign at 1201-1221 W. Irving Park Road
  - 2. Ordinance Approving a Special Use Permit to Allow Indoor Entertainment and a Variation for Off-Street Parking Requirements at 450 South Dominic Court.
  - 3. Resolution Approving a Letter of Intent for the Contemplation of the Sale of 101 West Main Street and the Village Parking Lot on the East Side of North Center Street North of 13 West Main Street, Bensenville, Illinois
- C. Finance