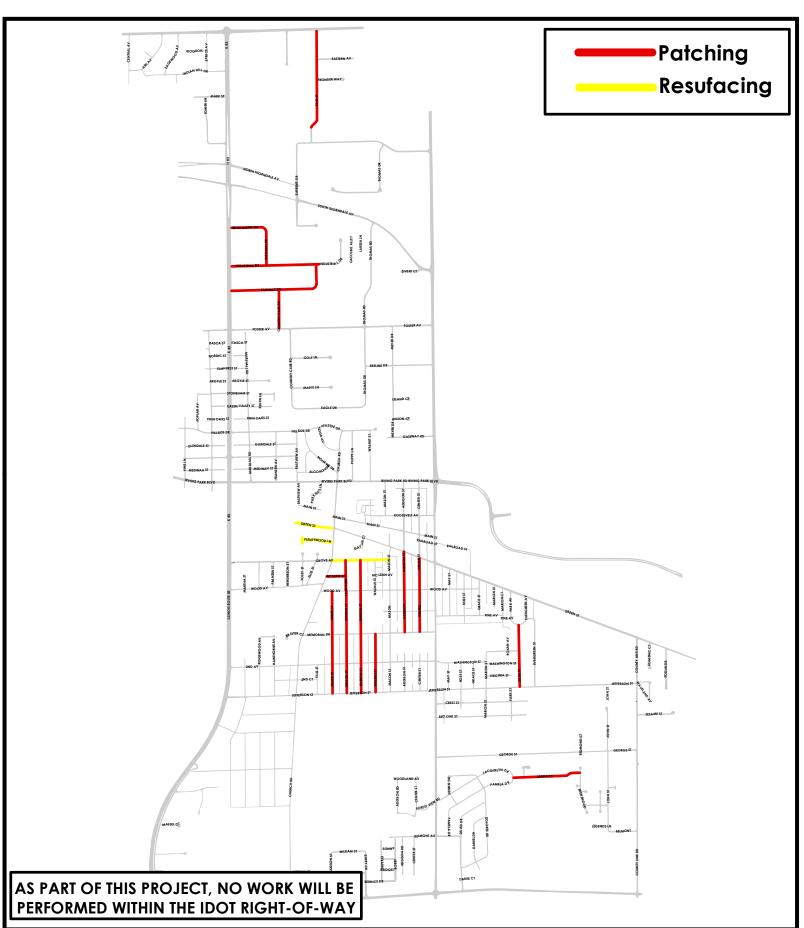

#### VIII. REPORTS OF VILLAGE DEPARTMENTS

- A. Administration
  - 1. Ordinance of the Village of Bensenville, DuPage and Cook Counties, Illinois Finding That a State of Emergency Continues to Exist and is Necessary to Protect the Public Health, Safety and Welfare of the Residents and Business Community
- B. Community and Economic Development No Report
- C. Finance No Report
- D. Police Department No Report
- E. Public Works
  - 1. Resolution Authorizing the Execution of a Contract with Schroeder Asphalt Services, Inc of Huntley, IL in for the 2020 MFT Hot-Mix Asphalt Pavement Program General Maintenance in the Not-to-Exceed Amount of \$390,004.22