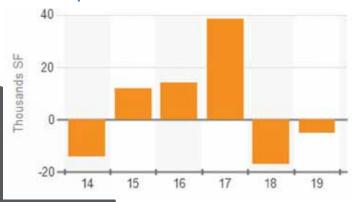

### **OFFICE VACANCIES**

Bensenville continues to shed its office product, down to just over 600,000 square feet. We have seen this trend with redevelopment of old office space into new industrial and retail. The Village expects this trend to continue into the foreseeable future.