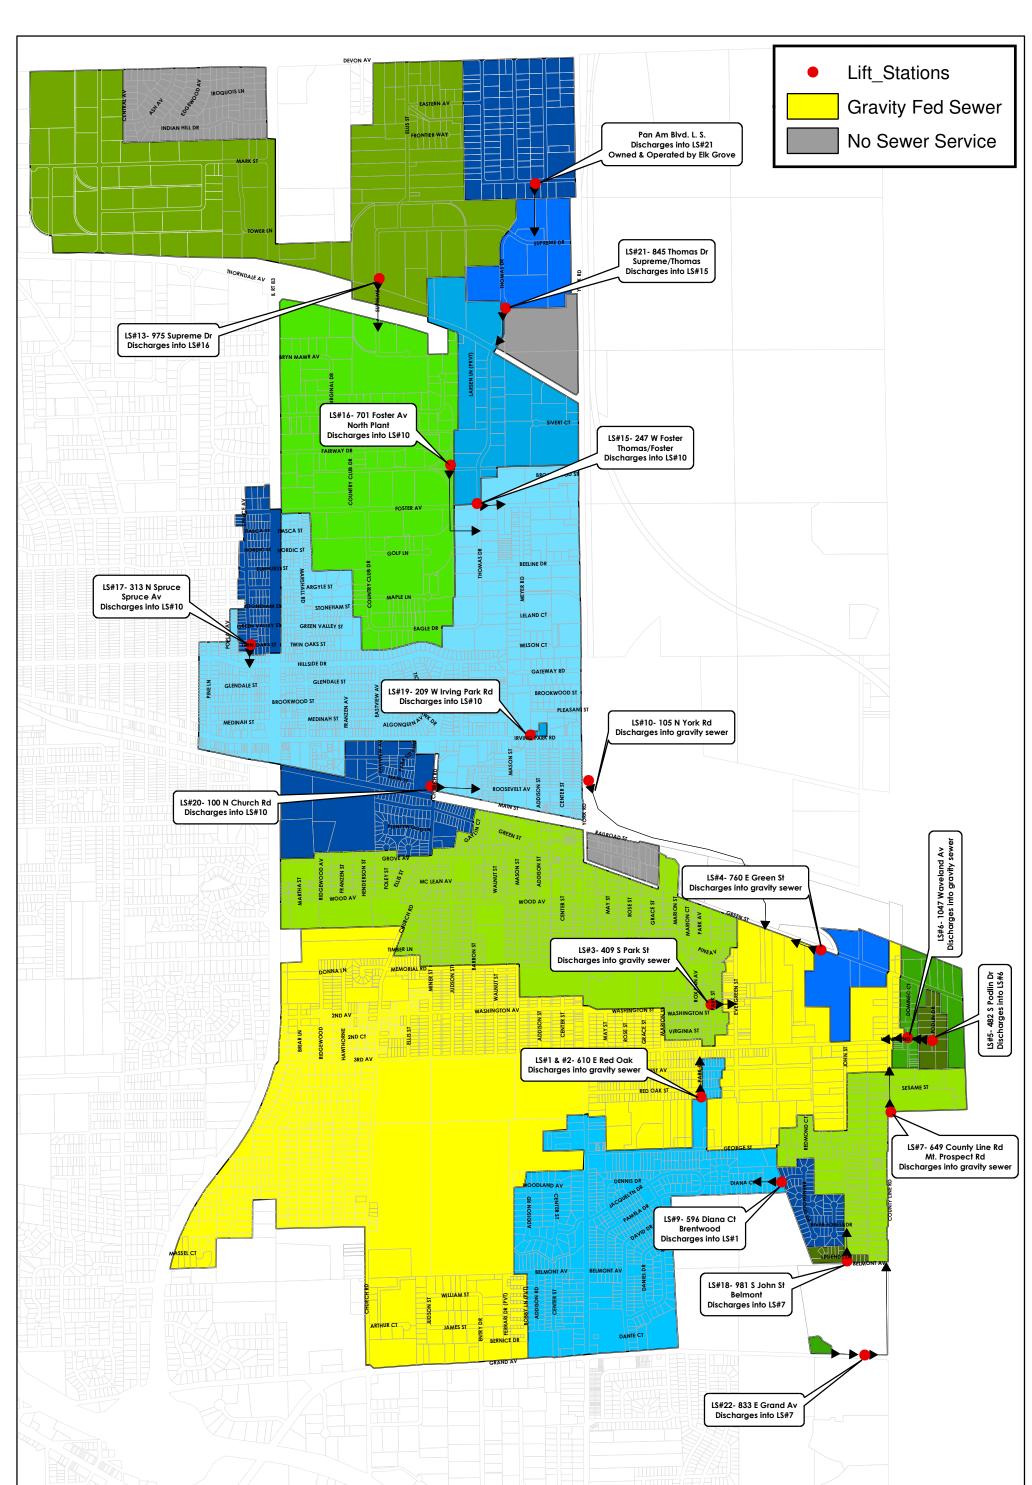

|            |            | 2      |       | 2      | 13    | \$1,770      | \$190    | \$1,960  |
| Incorporate Village Comments and Finalize Report              |           | 1          | 4       |            |            |            |        |       | 2      | 7     | \$960        | \$110    | \$1,070  |
|                                                               |           |            |         |            |            |            |        |       |        |       | <del> </del> |          | H        |
| Total Hours and Costs                                         | 1         | 24         | 176     | 22         | 8          | 58         | 10     | 2     | 10     | 311   | \$44,750     | \$4,930  | \$49,680 |



# Village of Bensenville

## **Wastewater Lift Station Zones**



TYPE: DATE: SUBMITTED BY: DEPARTMENT: Resolution Joe Caracci Public Works May 21, 2019 **DESCRIPTION:** Consideration of a Resolution Authorizing the Execution of a Contract with Superior Road Striping, Inc. of Melrose Park, IL for the 2019 Pavement Striping Program in the amount of \$13,511.20 SUPPORTS THE FOLLOWING APPLICABLE VILLAGE GOALS: X Enrich the lives of Residents X Financially Sound Village Quality Customer Oriented Services Major Business/Corporate Center X Χ Safe and Beautiful Village Vibrant Major Corridors **COMMITTEE ACTION:** DATE: May 21, 2019

#### **BACKGROUND:**

The Village, in an effort to maintain safe and beautiful roadways for all those who pass through the Village, performs routine maintenance to achieve these goals. For the safety of the motoring public the Vi