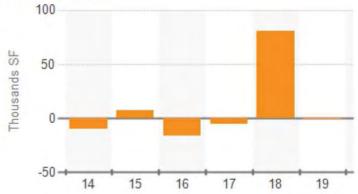

### **OFFICE VACANCIES**

Bensenville continues to shed its office product, down to just over 600,000 square feet. We have seen this trend with redevelopment of old office space into new industrial and retail. The Village expects this trend to continue into the foreseeable future.

| Demand               | Survey | 5-Year Avg |
|----------------------|--------|------------|
| 12 Mo. Absorption SF | 79,991 | 11,251     |
| 12 Mo. Leasing SF    | 42,367 | 31,919     |

| Sales               | Past Year | 5-Year Avg |
|---------------------|-----------|------------|
| Sale Price Per SF   | \$76      | \$65       |
| Asking Price Per SF | \$184     | \$103      |
| Sales Volume (Mil.) | \$1.2     | \$2.7      |
| Cap Rate            | -         | 7.0%       |