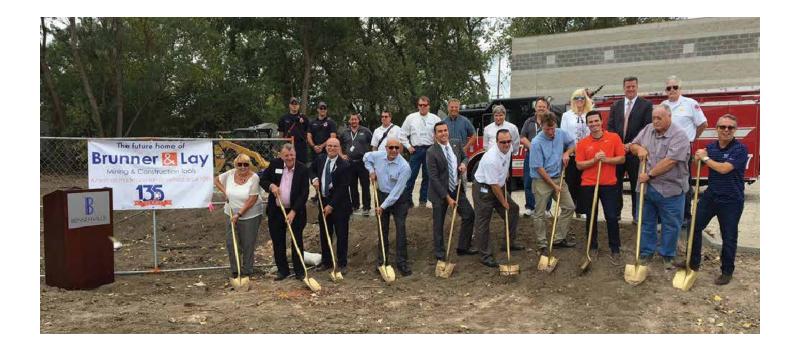

### **BRUNNER & LAY** 300 S. Evergreen St.

- Long vacant small industrial property 0
- Brunner & Lay acquired the site and will relocate from Elmhurst to Bensenville 10,000 SF warehouse with small office component 0
- 0
- Village approved a few zoning variations so the oddly shaped site could accommodate the building and parking 0
- Completed, open for business