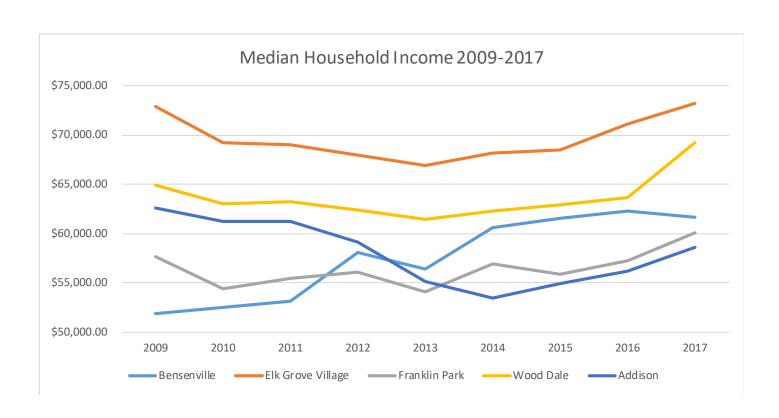

### MEDIAN HOUSEHOLD INCOMES AMERICAN COMMUNITY SURVEY 5-YEAR ESTIMATES

Since 2009, Bensenville's household income has had a steady trajectory upward. While dipping slightly in 2017, the long-term trend is positive.

### MEDIAN HOUSEHOLD INCOMES AMERICAN COMMUNITY SURVEY 5-YEAR ESTIMATES

Compared to its neighbors, Bensenville is the only community to have a percentage change over 10 percent against its 2009 income. In fact, Benseville's median household income increased almost 19%. The next closest neighbor came in under 7%.