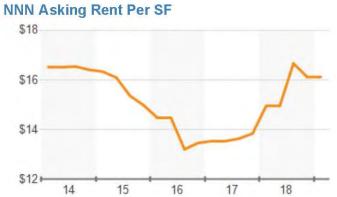

## **Retail Vacancy**

### **RETAIL VACANCIES**

Retail vacancies also remain low, with little new square footage being activated. Retail rents have ticked up slightly with less supply available.

| Availability      | Survey  | 5-Year Avg |
|-------------------|---------|------------|
| NNN Rent Per SF   | \$16.12 | \$15.27    |
| Vacancy Rate      | 7.7%    | 9.5%       |
| Vacant SF         | 70,946  | 86,531     |
| Availability Rate | 7.4%    | 13.6%      |
| Available SF      | 67,649  | 123,738    |
| Sublet SF         | 0       | 36,375     |
| Months on Market  | 18.8    | 20.1       |