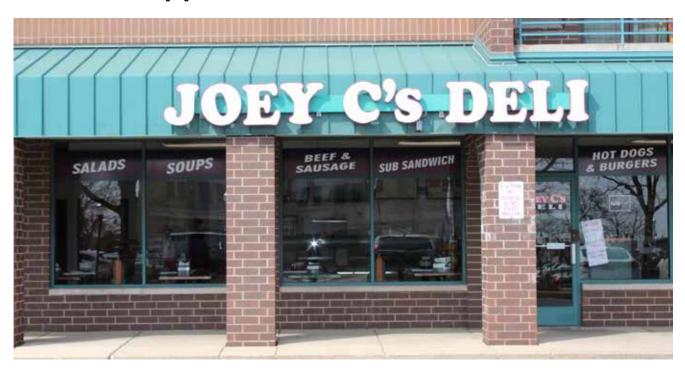

### BUSINESS INCENTIVES Facade Improvement Program

The Facade Improvement Program was revamped heading into 2018. A new application was created with a new policy that the program would cover 50% of facade related costs up to \$10,000. Moving into 2019, the Village has been working with several businesses looking to give their storefronts a fresh face.

The Facade Improvement Program had one participant in 2018, Joey C's Deli at 18 S. Addison St. in downtown. Joey C's project included storefront and window signage.

\$50,747

\*TOTAL FACADE GRANT MONEY AWARDED SINCE 2015