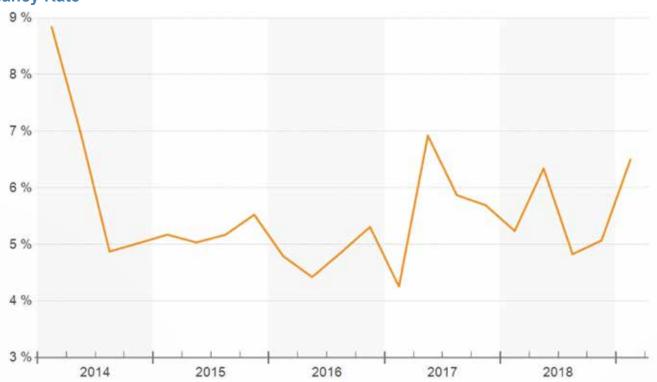

### INDUSTRIAL VACANCIES

B

The industrial vacancy rates trended up slightly in 2018, but remain near historic lows. Bensenville's available square footage is nearly 350,000 SF more in 2018 than the 5 year average. We will likely see this trend continue into 2019 as several new development projects come online.

#### **Vacancy Rate**