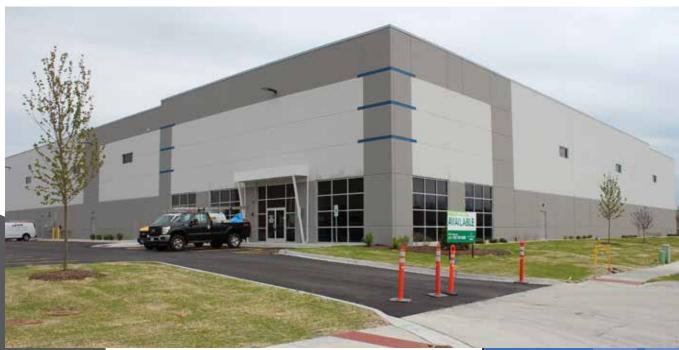

### **NEW DEVELOPMENTS** DISTRIBUTION REALTY GROUP 220 N. York Rd.

- Assemblage of multiple smaller underutilized properties 0
- In conformance with the vision promoted in the Comprehensive Economic Development Strategy & Comprehensive Plan Site Plan approved for 188,000 SF facility 0
- 0
- Under construction 0
- 0
- Completion anticipated Q2 2019
  Exemplifies the strength of the industrial market in Bensenville 0

# B DISTRIBUTION REALTY GROUP 220 N. York Rd.