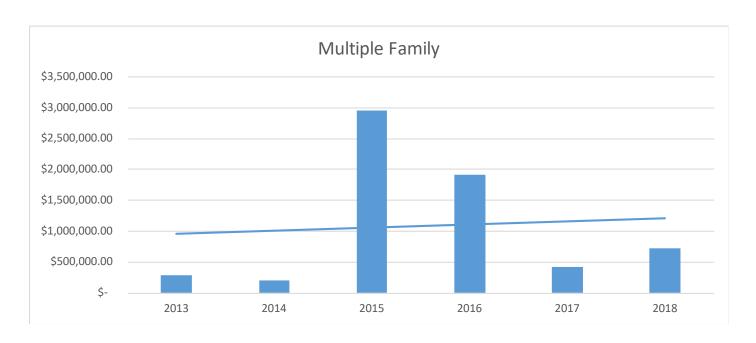

### PERMIT DATA

When looking at the permit data, the theme is that 2018 was a slow down after an exciting 2017. A lot of factors could be going into this, but it is worth pointing out that the trajectory is still moving upward with 2018 higher than any year but 2017.

### PERMIT DATA - Multiple Family