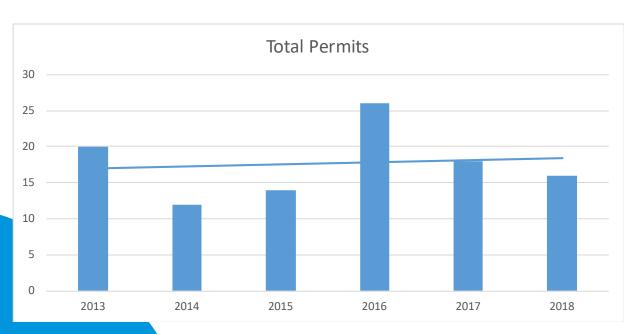

### PERMIT DATA

When looking at the permit data, the theme is that 2018 was a slow down after an exciting 2017. A lot of factors could be going into this, but it is worth pointing out that the trajectory is still moving upward with 2018 higher than any year but 2017.

### PERMIT DATA