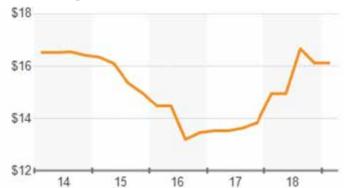

### **RETAIL VACANCIES**

Retail vacancies also remain low, with little new square footage being activated. Retail rents have ticked up slightly with less supply available.

| Availability      | Survey  | 5-Year Avg |
|-------------------|---------|------------|
| NNN Rent Per SF   | \$16.12 | \$15.27    |
| Vacancy Rate      | 7.7%    | 9.5%       |
| Vacant SF         | 70,946  | 86,531     |
| Availability Rate | 7.4%    | 13.6%      |
| Available SF      | 67,649  | 123,738    |
| Sublet SF         | 0       | 36,375     |
| Months on Market  | 18.8    | 20.1       |