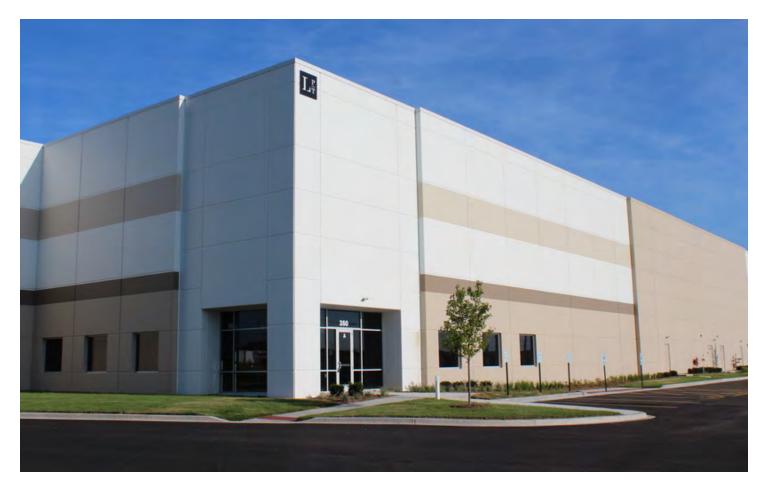

## B LIBERTY PROPERTY TRUST 350 N. York Rd.

### LIBERTY PROPERTY TRUST 350 N. York Rd.

- Industrial Redevelopment 0
- 0
- 0
- Outdated building razed
  State of the art 90,000 SF facility approved
  First new industrial building in the North York Road corridor
  Completed and in leasing mode 0
- 0
- Vicostone recently relocated from Elk Grove Village as the development's first tenant 0