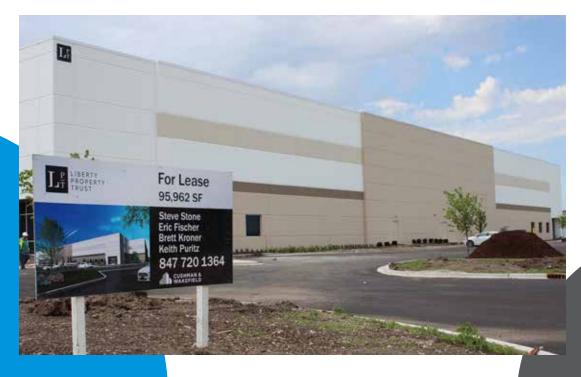

### LIBERTY PROPERTY TRUST 350 N. York Rd.

- Industrial Redevelopment 0
- 0
- 0
- Outdated building razed
  State of the art 90,000 SF facility approved
  First new industrial building in the North York Road corridor
  Completed and in leasing mode 0
- 0
- Vicostone recently relocated from Elk Grove Village as the development's first tenant 0