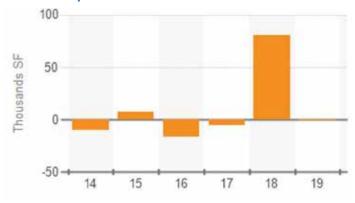

### **OFFICE VACANCIES**

Bensenville continues to shed its office product, down to just over 600,000 square feet. We have seen this trend with redevelopment of old office space into new industrial and retail. The Village expects this trend to continue into the foreseeable future.

| Demand               | Survey | 5-Year Avg |
|----------------------|--------|------------|
| 12 Mo. Absorption SF | 79,991 | 11,251     |
| 12 Mo. Leasing SF    | 42,367 | 31,919     |

| Sales               | Past Year | 5-Year Avg |
|---------------------|-----------|------------|
| Sale Price Per SF   | \$76      | \$65       |
| Asking Price Per SF | \$184     | \$103      |
| Sales Volume (Mil.) | \$1.2     | \$2.7      |
| Cap Rate            | -         | 7.0%       |