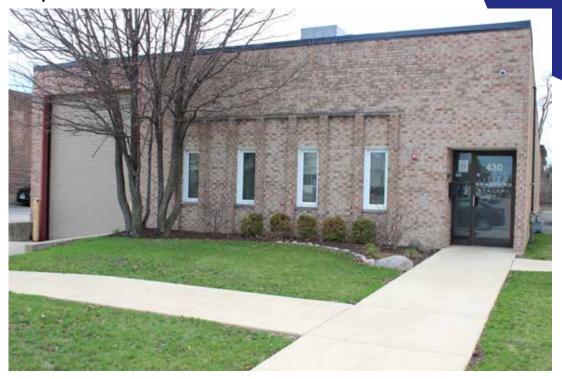

along the important County Line Road corridor
- o Village approved a Planned Unit Development to accommodate this new business
- o Completed, open for business



### DAYTON STREET PARTNERS 1055 Sesame St.

- Assemblage of properties 0
- 0
- 0
- Demolition of dated industrial building
  New building in the Eastern Business District
  In Cook County, received a Class 6b real Estate Tax Abatement
  Construction began 3rd Quarter 2018
  Completion in 2nd Quarter 2019 0
- 0
- 0





# BUSINESS INVESTMENTS OLD SECOND BANK 2 S. York Rd.





JOEY C'S DELI & CATERING 18 S. Addison St.



## SWEET GENERATIONS 213 W. Main St.



SAVINO DEL BENE 220 W. South Thorndale Ave.



### MODA FASHION 229 W. Grand Ave. D





DENK & ROCHE 400 Country Club Dr.



## DIRECT FOOD SERVICE 430 Country Club Dr.



AMTAB 600 Eagle Dr.



### INDUSTRIAL VACANCIES

B

The industrial vacancy rates trended up slightly in 2018, but remain near historic lows. Bensenville's available square footage is nearly 350,000 SF more in 2018 than the 5 year average. We will likely see this trend continue into 2019 as several new development projects come online.

| Availability      | Survey    | 5-Year Avg |
|-------------------|-----------|------------|
| Rent Per SF       | \$6.10    | \$6.14     |
| Vacancy Rate      | 6.5%      | 5.5%       |
| Vacant SF         | 1,083,141 | 918,908    |
| Availability Rate | 10.6%     | 8.7%       |
| Available SF      | 1,797,515 | 1,452,970  |
| Sublet SF         | 184,706   | 67,595     |
| Months on Market  | 7.0       | 7.8        |

| Inventory            | Survey