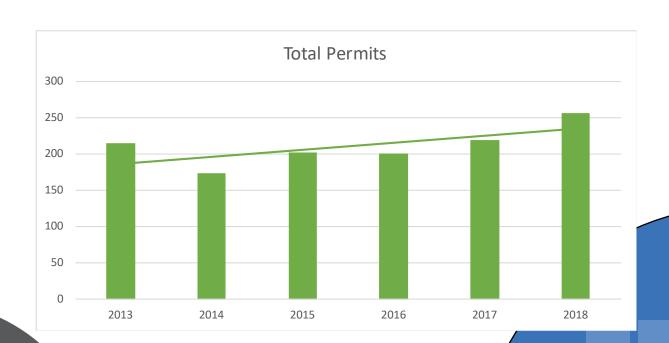

### PERMIT DATA

When looking at the permit data, the theme is that 2018 was a slow down after an exciting 2017. A lot of factors could be going into this, but it is worth pointing out that the trajectory is still moving upward with 2018 higher than any year but 2017.

### PERMIT DATA

### PERMIT DATA - Non-Residential