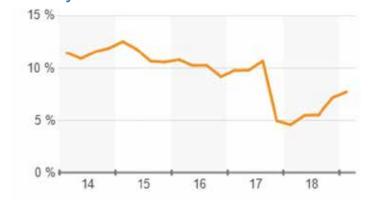

### INDUSTRIAL VACANCIES

B

The industrial vacancy rates trended up slightly in 2018, but remain near historic lows. Bensenville's available square footage is nearly 350,000 SF more in 2018 than the 5 year average. We will likely see this trend continue into 2019 as several new development projects come online.

| Availability      | Survey    | 5-Year Avg |
|-------------------|-----------|------------|
| Rent Per SF       | \$6.10    | \$6.14     |
| Vacancy Rate      | 6.5%      | 5.5%       |
| Vacant SF         | 1,083,141 | 918,908    |
| Availability Rate | 10.6%     | 8.7%       |
| Available SF      | 1,797,515 | 1,452,970  |
| Sublet SF         | 184,706   | 67,595     |
| Months on Market  | 7.0       | 7.8        |