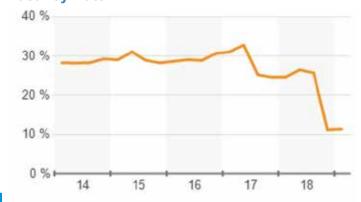

### **OFFICE VACANCIES**

Bensenville continues to shed its office product, down to just over 600,000 square feet. We have seen this trend with redevelopment of old office space into new industrial and retail. The Village expects this trend to continue into the foreseeable future.

| Availability      | Survey  | 5-Year Avg |
|-------------------|---------|------------|
| Gross Rent Per SF | \$13.79 | \$15.48    |
| Vacancy Rate      | 11.4%   | 27.7%      |
| Vacant SF         | 68,987  | 179,174    |
| Availability Rate | 27.8%   | 33.6%      |
| Available SF      | 168,170 | 217,491    |
| Sublet SF         | 0       | 892        |
| Months on Market  | 17.7    | 28.7       |