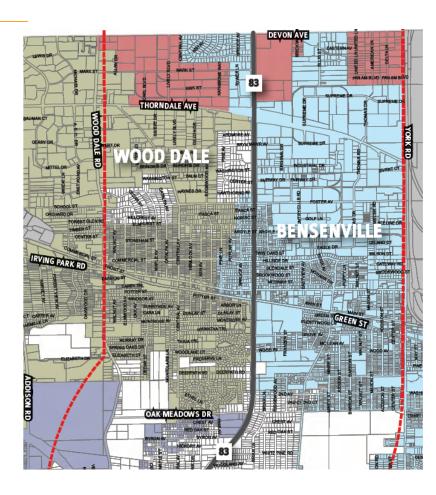

### Project Participants

- Bensenville
- Addison
- Elmhurst
- Villa Park
- Wood Dale

- CMAP
- DuPageCounty

Corridor Communities

Corridor Stakeholders

# Existing Land Use

- Unincorporated areas typically not in unified blocks
- Many residential and open space areas
- Unincorporated residential area abuts Bensenville.

EXISTING LAND USE MAP | SUB-PLANNING AREA 4

# Zoning

- Most unincorporated parcels zoned residential
- Few conflicts exist between land use and zoning

FIGURE 5.28

EXISTING COUNTY ZONING MAP | SUB-PLANNING AREA 5

\* White Pines Golf Course currently incorporated