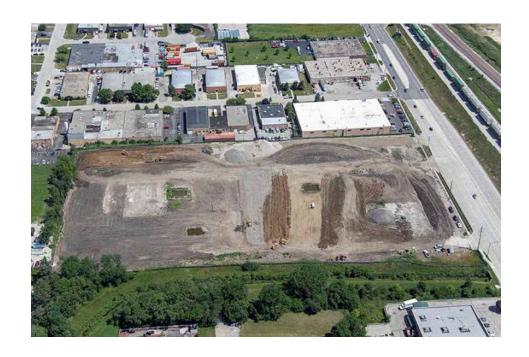

### **NEW DEVELOPMENTS** DISTRIBUTION REALTY GROUP 220 N. York Rd.

- Assemblage of multiple smaller underutilized properties 0
- In conformance with the vision promoted in the Comprehensive Economic Development Strategy & Comprehensive Plan Site Plan approved for 188,000 SF facility 0
- 0
- Under construction 0
- 0
- Completion anticipated Q2 2019
  Exemplifies the strength of the industrial market in Bensenville 0