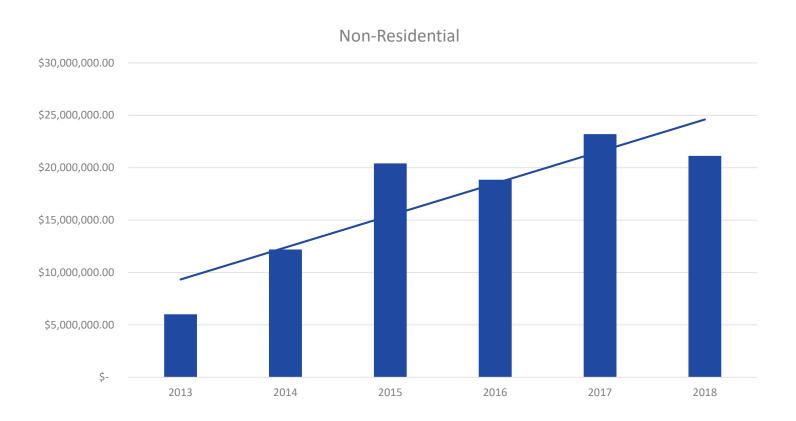

### INDUSTRIAL VACANCIES

B

The industrial vacancy rates trended up slightly in 2018, but remain near historic lows. Bensenville's available square footage is nearly 350,000 SF more in 2018 than the 5 year average. We will likely see this trend continue into 2019 as several new development projects come online.

| Availability      | Survey    | 5-Year Avg |
|-------------------|-----------|------------|
| Rent Per SF       | \$6.10    | \$6.14     |
| Vacancy Rate      | 6.5%      | 5.5%       |
| Vacant SF         | 1,083,141 | 918,908    |
| Availability Rate | 10.6%     | 8.7%       |
| Available SF      | 1,797,515 | 1,452,970  |
| Sublet SF         | 184,706   | 67,595     |
| Months on Market  | 7.0       | 7.8        |

| Inventory            | Survey     | 5-Year Avg |
|----------------------|------------|------------|
| Existing Buildings   | 381        | 381        |
| Existing SF          | 16,677,070 | 16,673,422 |
| 12 Mo. Const. Starts | 306,520    | 122,673    |
| Under Construction   | 306,520    | 127,884    |
| 12 Mo. Deliveries    | 95,962     | 86,194     |

| Demand               | Survey  | 5-Year Avg |
|----------------------|---------|------------|
| 12 Mo. Absorption SF | -43,638 | 89,675     |
| 12 Mo. Leasing SF    | 783,333 | 1,266,972  |

| Sales               | Past Year | 5-Year Avg |
|---------------------|-----------|------------|
| Sale Price Per SF   | \$58      | \$53       |
| Asking Price Per SF | \$68      | \$63       |
| Sales Volume (Mil.) | \$100     | \$63       |
| Cap Rate            | 6.3%      | 6.9%       |