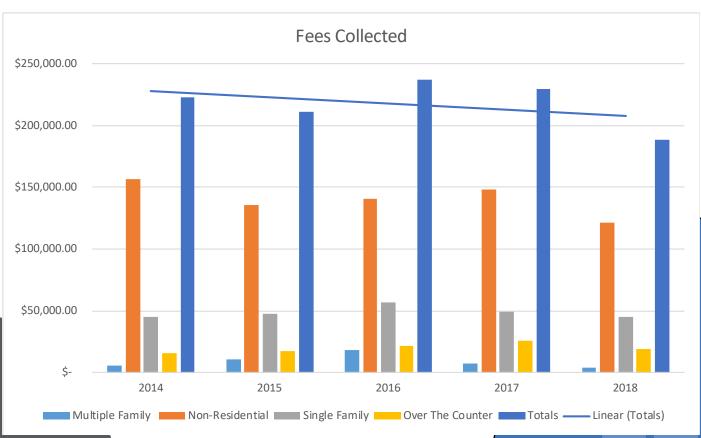

### PERMIT DATA

When looking at the permit data, the theme is that 2018 was a slow down after an exciting 2017. A lot of factors could be going into this, but it is worth pointing out that the trajectory is still moving upward with 2018 higher than any year but 2017.

### PERMIT DATA

### PERMIT DATA - Non-Residential

### PERMIT DATA - Over the Counter

B

The Community Development Commission hears cases on community and economic development issues, and makes recommendations to the Village Board regarding their approvals. The Commission mainly functions as the Village's zoning board, hearing cases that involve requests for variances and conditional uses. These were the cases heard in 2018.