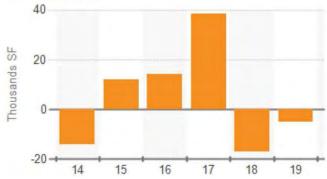

### Net Absorption

| Demand               | Survey  | 5-Year Avg |
|----------------------|---------|------------|
| 12 Mo. Absorption SF | -43,638 | 89,675     |
| 12 Mo. Leasing SF    | 783,333 | 1,266,972  |

| Sales               | Past Year | 5-Year Avg |
|---------------------|-----------|------------|
| Sale Price Per SF   | \$58      | \$53       |
| Asking Price Per SF | \$68      | \$63       |
| Sales Volume (Mil.) | \$100     | \$63       |
| Cap Rate            | 6.3%      | 6.9%       |