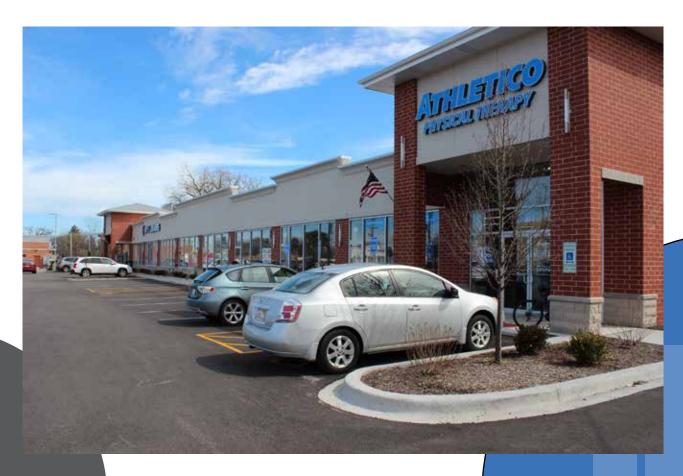

### JIM'S PLAZA 460 W. Irving Park Rd.

- Important property on Irving Park Road 0
- 0
- Redevelopment began with the new McDonald's Phase One Retail Center 6,000 SF Jim's Liquors completed and open for business 0
- Phase Two Retail Center, 9,000 SF completed. Two tenants have signed leases, Athletico for 2,400 SF and Verizon Wireless for 1,200 SF 0