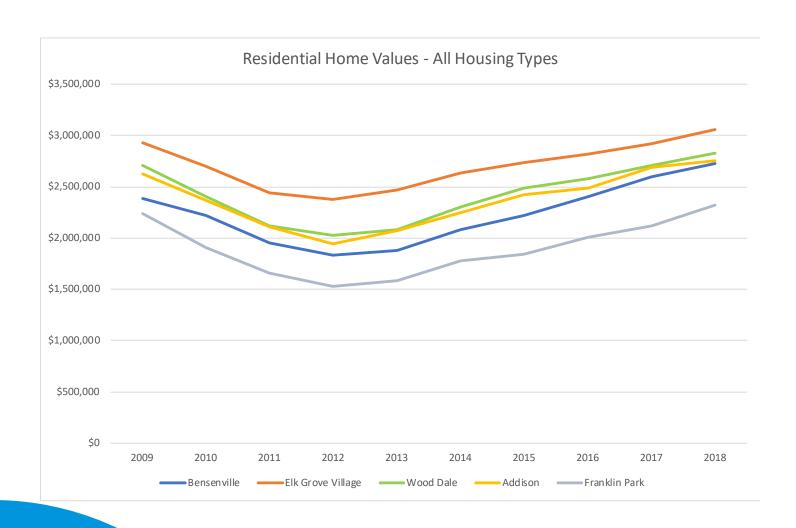

### RESIDENTIAL HOME VALUES

According to Zillow, the region's residential values would seem to trend closely since 2009. What is hard to see in the chart below, is that Bensenville is the only community with a double digit increase in values with over 14% change. The next closest neighbor had an increase just over 5% in that time.

While this chart is for all housing types, similar data and percent change was seen in single family housing.