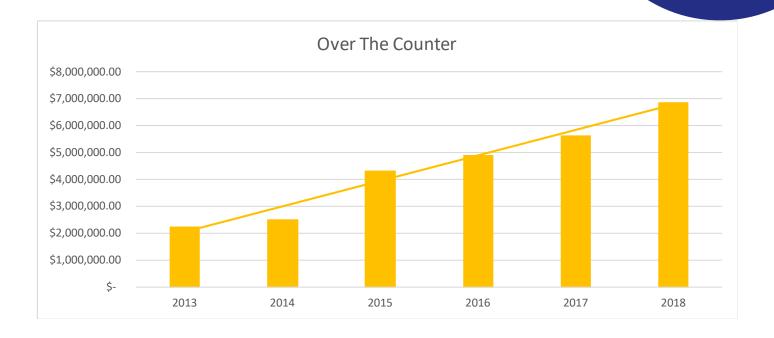

### PERMIT DATA

When looking at the permit data, the theme is that 2018 was a slow down after an exciting 2017. A lot of factors could be going into this, but it is worth pointing out that the trajectory is still moving upward with 2018 higher than any year but 2017.

### PERMIT DATA - Over the Counter

B

The Community Development Commission hears cases on community and economic development issues, and makes recommendations to the Village Board regarding their approvals. The Commission mainly functions as the Village's zoning board, hearing cases that involve requests for variances and conditional uses. These were the cases heard in 2018.