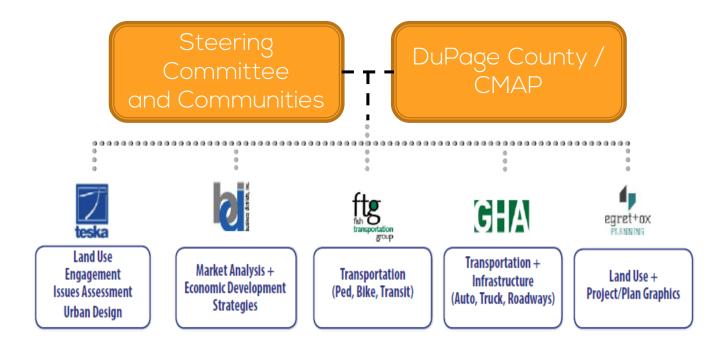

### Project Participants

- Bensenville
- Addison
- Elmhurst
- Villa Park
- Wood Dale

- CMAP
- DuPageCounty

Corridor Communities

Corridor Stakeholders

### Project Consultant Team