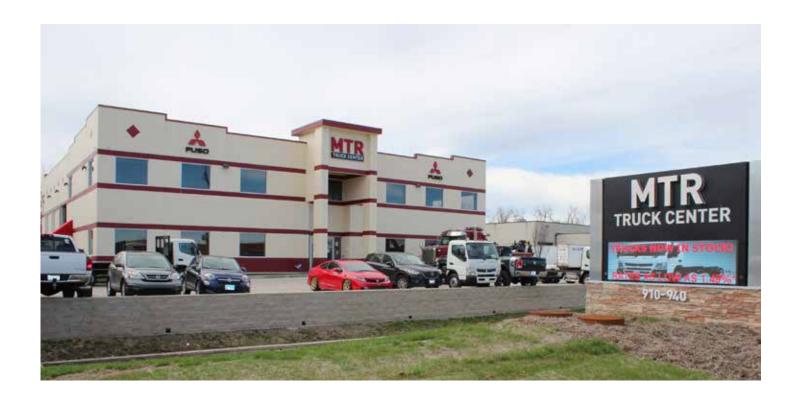

## MTR 900-930 S. County Line Rd.

- o Local resident and businessman
- o MTR will expand to include truck sales, should produce Sales Tax revenue for the Village
- o Will set the tone for future quality redevelopment along the important County Line Road corridor
- o Village approved a Planned Unit Development to accommodate this new business
- o Completed, open for business

900-930 S. County Line Rd., MTR

The Petitioner needed to amend their previously approved PUD to include deviations from the code for signage, to include an Electronic Message Center Sign and three (3) wall signs.