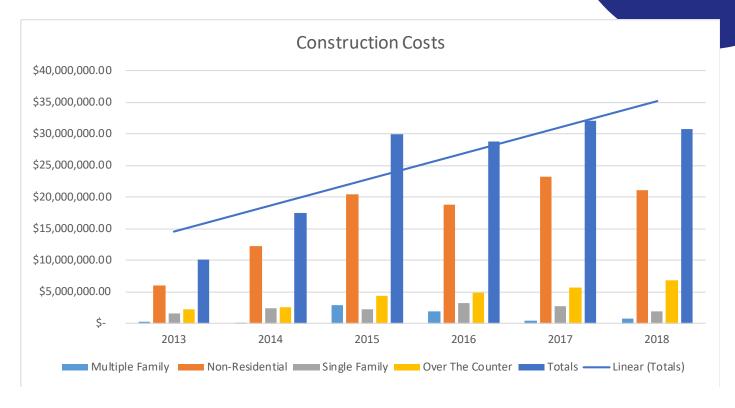

To date, the Village has leveraged just over \$1 million in building materials exemptions into over \$45 million in total community investment.

| Project                              | To | Total Investment |    | Enterprise Zone Building Materials Exemption |    | Private Capital<br>Leveraged |  |
|--------------------------------------|----|------------------|----|----------------------------------------------|----|------------------------------|--|
| MAMMA MARIA'S EXPANSION              | \$ | 350,000.00       | \$ | 6,234.38                                     | \$ | 343,765.63                   |  |
| YORKWOOD TOWNHOMES 201               | \$ | 1,300,000.00     | \$ | 46,873.13                                    | \$ | 1,253,126.88                 |  |
| A&E LUXURY APARTMENTS                | \$ | 3,600,000.00     | \$ | 156,240.00                                   | \$ | 3,443,760.00                 |  |
| HOLIDAY INN EXPRESS & SUITES         | \$ | 8,100,000.00     | \$ | 284,375.00                                   | \$ | 7,815,625.00                 |  |
| ROYAL GROVE APARTMENTS               | \$ | 200,000.00       | \$ | 6,250.00                                     | \$ | 193,750.00                   |  |
| 350 N. YORK ROAD                     | \$ | 6,916,516.00     | \$ | 139,846.05                                   | \$ | 6,776,669.95                 |  |
| SPEEDWAY STORE                       | \$ | 648,218.00       | \$ | 19,632.94                                    | \$ | 628,585.06                   |  |
| GREEN STREET GRILLE                  | \$ | 393,077.00       | \$ | 4,597.98                                     | \$ | 388,479.02                   |  |
| JIM'S PLAZA                          | \$ | 1,617,833.36     | \$ | 18,746.64                                    | \$ | 1,599,086.72                 |  |
| EDGE ICE ARENA                       | \$ | 179,196.00       | \$ | 4,306.30                                     | \$ | 174,889.70                   |  |
| 220 N YORK ROAD SPECULATIVE BUILDING | \$ | 10,528,622.00    | \$ | 80,438.42                                    | \$ | 10,448,183.58                |  |
| IPT O'HARE DC II LLC                 | \$ | 10,658,097.33    | \$ | 241,553.27                                   | \$ | 10,416,544.06                |  |
| VICOSTONE BUILDOUT                   | \$ | 567,865.00       | \$ | 12,319.00                                    | \$ | 555,546.00                   |  |
| TOTALS                               | \$ | 45,059,424.69    | \$ | 1,021,413.10                                 | \$ | 44,038,011.59                |  |