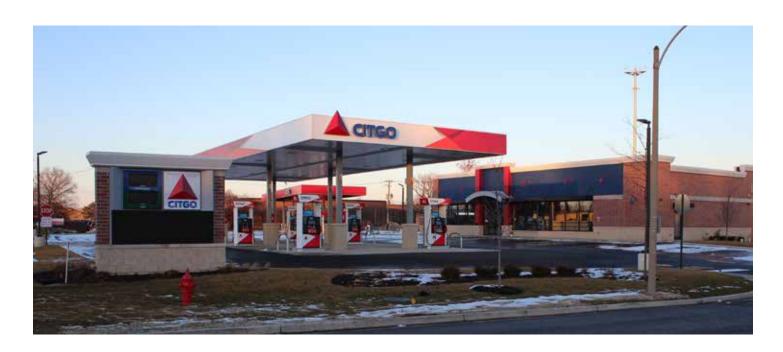

## BRYN MAWR CITGO 801 N. IL Route 83

B

- o Site of the former Perk's Restaurant
- o Longtime local businessman developed the Convenience Store and Fuel center
- o Generates Sale Tax for the Village
- o Completed, open for business