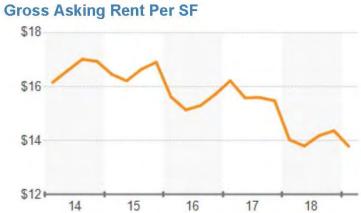

### **OFFICE VACANCIES**

Bensenville continues to shed its office product, down to just over 600,000 square feet. We have seen this trend with redevelopment of old office space into new industrial and retail. The Village expects this trend to continue into the foreseeable future.

| Availability      | Survey  | 5-Year Avg |
|-------------------|---------|------------|
| Gross Rent Per SF | \$13.79 | \$15.48    |
| Vacancy Rate      | 11.4%   | 27.7%      |
| Vacant SF         | 68,987  | 179,174    |
| Availability Rate | 27.8%   | 33.6%      |
| Available SF      | 168,170 | 217,491    |
| Sublet SF         | 0       | 892        |
| Months on Market  | 17.7    | 28.7       |