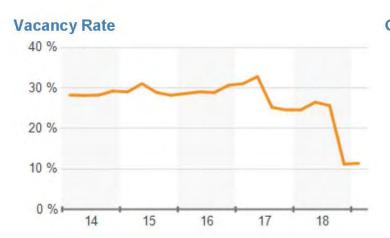

### **OFFICE VACANCIES**

Bensenville continues to shed its office product, down to just over 600,000 square feet. We have seen this trend with redevelopment of old office space into new industrial and retail. The Village expects this trend to continue into the foreseeable future.

| Availability      | Survey  | 5-Year Avg |
|-------------------|---------|------------|
| Gross Rent Per SF | \$13.79 | \$15.48    |
| Vacancy Rate      | 11.4%   | 27.7%      |
| Vacant SF         | 68,987  | 179,174    |
| Availability Rate | 27.8%   | 33.6%      |
| Available SF      | 168,170 | 217,491    |
| Sublet SF         | 0       | 892        |
| Months on Market  | 17.7    | 28.7       |