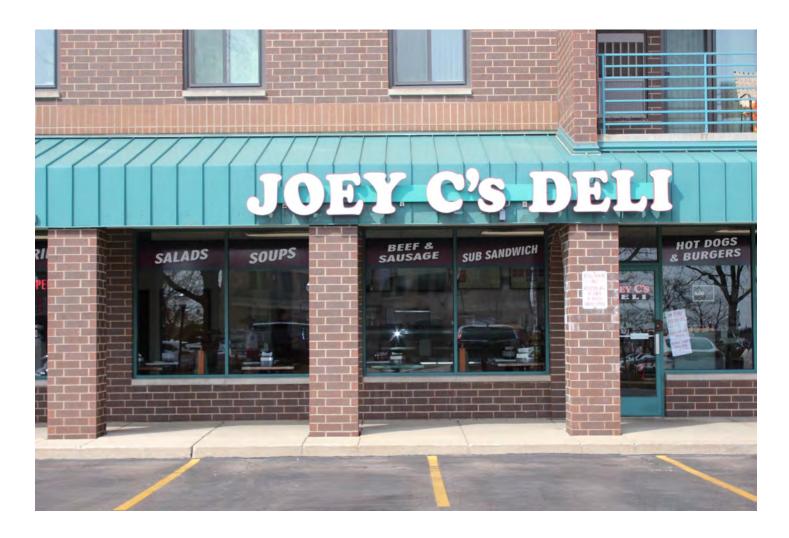

## Joey C's Deli

The Facade Improvement Program had one participant in 2018, Joey C's Deli at 18 S. Addison St. in downtown. Joey C's project included storefront and window signage.

\$50,747

\*TOTAL FACADE GRANT MONEY AWARDED SINCE 2015