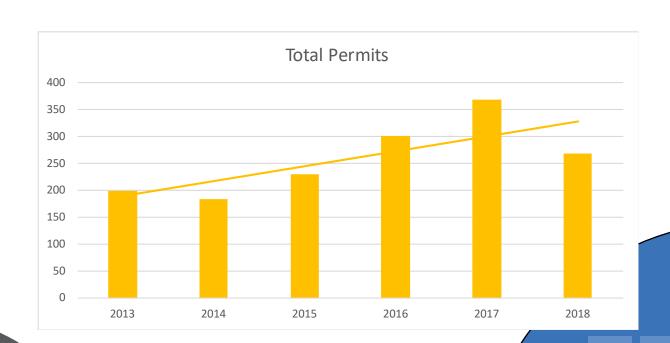

### PERMIT DATA

When looking at the permit data, the theme is that 2018 was a slow down after an exciting 2017. A lot of factors could be going into this, but it is worth pointing out that the trajectory is still moving upward with 2018 higher than any year but 2017.

### PERMIT DATA