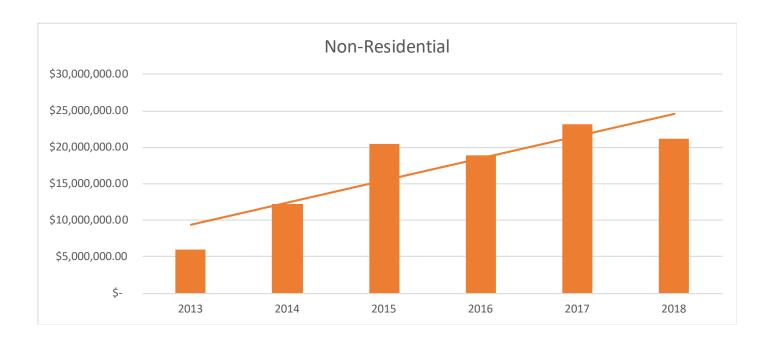

### PERMIT DATA

When looking at the permit data, the theme is that 2018 was a slow down after an exciting 2017. A lot of factors could be going into this, but it is worth pointing out that the trajectory is still moving upward with 2018 higher than any year but 2017.

### PERMIT DATA - Non-Residential