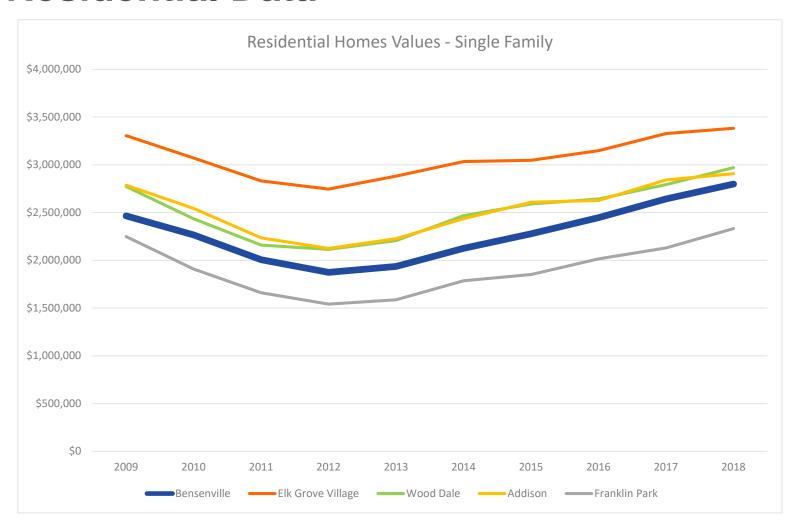

### RESIDENTIAL HOME VALUES

According to Zillow, the region's residential values would seem to trend closely since 2009. What is hard to see in the chart below, is that Bensenville is the only community with a double digit increase in values with over 14% change. The next closest neighbor had an increase just over 5% in that time.

While this chart is for all housing types, similar data and percent change was seen in single family housing.