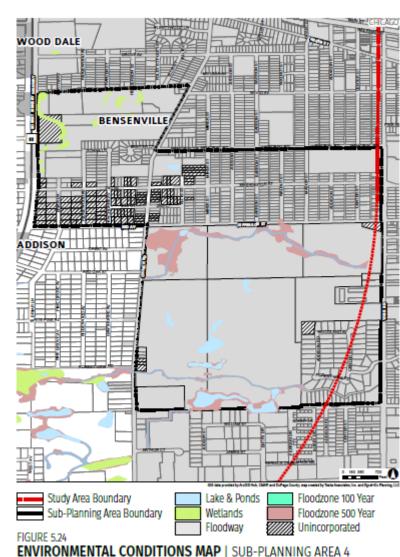

### Environmental Conditions

- Salt Creek is an environmental resource, also focus of stormwater management needs
- Wetlands and water features are primarily located within forest preserves
- Large areas of forest preserve located in the corridor