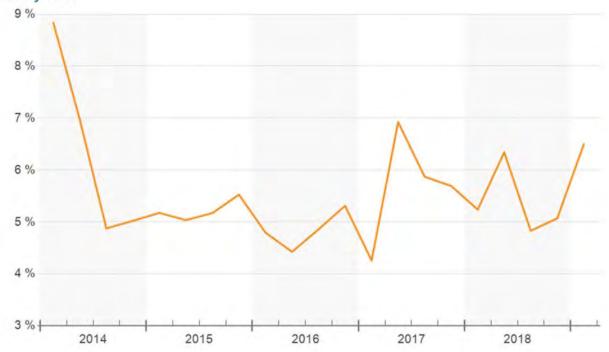

### INDUSTRIAL VACANCIES

B

The industrial vacancy rates trended up slightly in 2018, but remain near historic lows. Bensenville's available square footage is nearly 350,000 SF more in 2018 than the 5 year average. We will likely see this trend continue into 2019 as several new development projects come online.

| Availability      | Survey    | 5-Year Avg |
|-------------------|-----------|------------|
| Rent Per SF       | \$6.10    | \$6.14     |
| Vacancy Rate      | 6.5%      | 5.5%       |
| Vacant SF         | 1,083,141 | 918,908    |
| Availability Rate | 10.6%     | 8.7%       |
| Available SF      | 1,797,515 | 1,452,970  |
| Sublet SF         | 184,706   | 67,595     |
| Months on Market  | 7.0       | 7.8        |