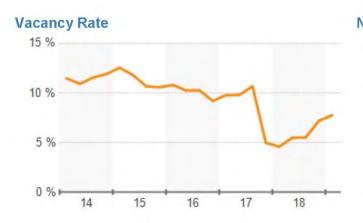

## **Industrial Vacancy**

### INDUSTRIAL VACANCIES

B

The industrial vacancy rates trended up slightly in 2018, but remain near historic lows. Bensenville's available square footage is nearly 350,000 SF more in 2018 than the 5 year average. We will likely see this trend continue into 2019 as several new development projects come online.

| Availability      | Survey    | 5-Year Avg |
|-------------------|-----------|------------|
| Rent Per SF       | \$6.10    | \$6.14     |
| Vacancy Rate      | 6.5%      | 5.5%       |
| Vacant SF         | 1,083,141 | 918,908    |
| Availability Rate | 10.6%     | 8.7%       |
| Available SF      | 1,797,515 | 1,452,970  |
| Sublet SF         | 184,706   | 67,595     |
| Months on Market  | 7.0       | 7.8        |