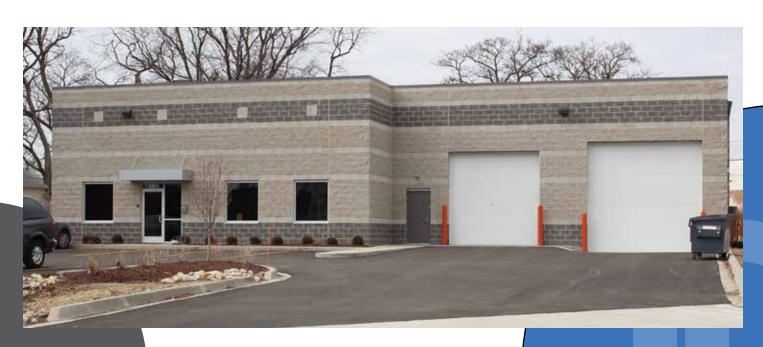

### **BRUNNER & LAY** 300 S. Evergreen St.

- Long vacant small industrial property 0
- Brunner & Lay acquired the site and will relocate from Elmhurst to Bensenville 10,000 SF warehouse with small office component 0
- 0
- Village approved a few zoning variations so the oddly shaped site could accommodate the building and parking 0
- Completed, open for business