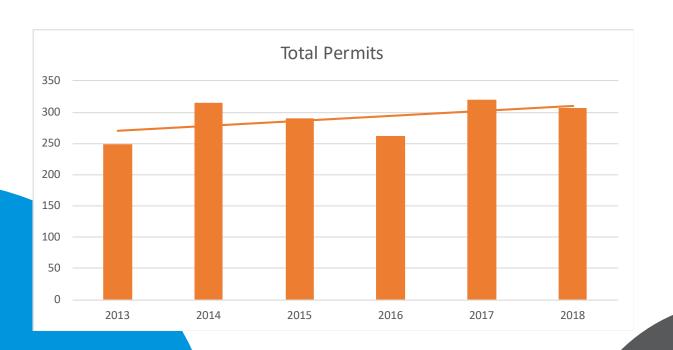

### PERMIT DATA

When looking at the permit data, the theme is that 2018 was a slow down after an exciting 2017. A lot of factors could be going into this, but it is worth pointing out that the trajectory is still moving upward with 2018 higher than any year but 2017.

### PERMIT DATA