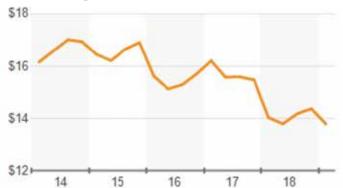

### RESIDENTIAL HOME VALUES

According to Zillow, the region's residential values would seem to trend closely since 2009. What is hard to see in the chart below, is that Bensenville is the only community with a double digit increase in values with over 14% change. The next closest neighbor had an increase just over 5% in that time.

While this chart is for all housing types, similar data and percent change was seen in single family housing.