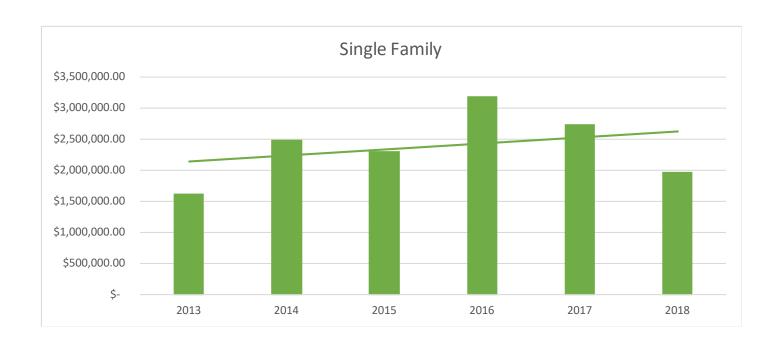

### PERMIT DATA

When looking at the permit data, the theme is that 2018 was a slow down after an exciting 2017. A lot of factors could be going into this, but it is worth pointing out that the trajectory is still moving upward with 2018 higher than any year but 2017.

### PERMIT DATA - Single Family