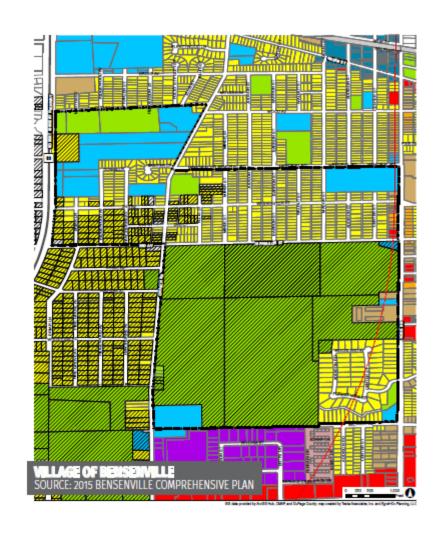

# Existing Land Use

- Unincorporated areas typically not in unified blocks
- Many residential and open space areas
- Unincorporated residential area abuts Bensenville.

EXISTING LAND USE MAP | SUB-PLANNING AREA 4

# Zoning

- Most unincorporated parcels zoned residential
- Few conflicts exist between land use and zoning

FIGURE 5.28

EXISTING COUNTY ZONING MAP | SUB-PLANNING AREA 5

\* White Pines Golf Course currently incorporated