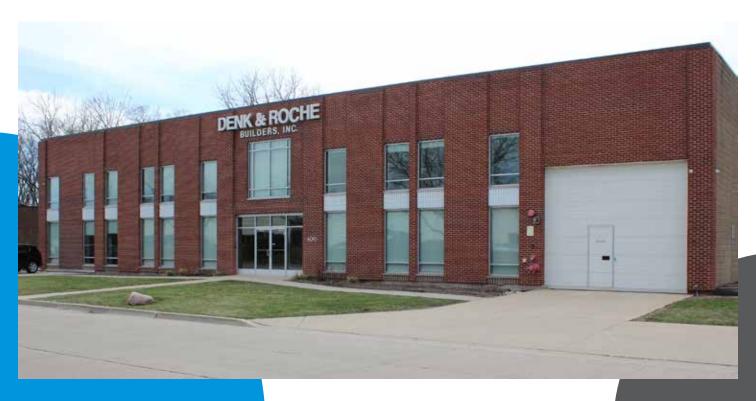

l set the tone for future quality redevelopment along the important County Line Road corridor
- o Village approved a Planned Unit Development to accommodate this new business
- o Completed, open for business



### DAYTON STREET PARTNERS 1055 Sesame St.

- Assemblage of properties 0
- 0
- 0
- Demolition of dated industrial building
  New building in the Eastern Business District
  In Cook County, received a Class 6b real Estate Tax Abatement
  Construction began 3rd Quarter 2018
  Completion in 2nd Quarter 2019 0
- 0
- 0





# BUSINESS INVESTMENTS OLD SECOND BANK 2 S. York Rd.





JOEY C'S DELI & CATERING 18 S. Addison St.



## SWEET GENERATIONS 213 W. Main St.



SAVINO DEL BENE 220 W. South Thorndale Ave.



### MODA FASHION 229 W. Grand Ave. D





DENK & ROCHE 400 Country Club Dr.



## DIRECT FOOD SERVICE 430 Country Club Dr.



AMTAB 600 Eagle Dr.



### INDUSTRIAL VACANCIES

B

The industrial vacancy rates trended up slightly in 2018, but remain near historic lows. Bensenville's available square footage is nearly 350,000 SF more in 2018 than the 5 year average. We will likely see this trend continue into 2019 as several new development projects come online.

| Availability      | Survey    | 5-Year Avg |
|-------------------|-----------|------------|
| Rent Per SF       | \$6.10    | \$6.14     |
| Vacancy Rate      | 6.5%      | 5.5%       |
| Vacant SF         | 1,083,141 | 918,908    |
| Availability Rate | 10.6%     | 8.7%       |
| Available SF      | 1,797,515 | 1,452,970  |
| Sublet SF         | 184,706   | 67,595     |
| Months on Market  | 7.0       | 7.8