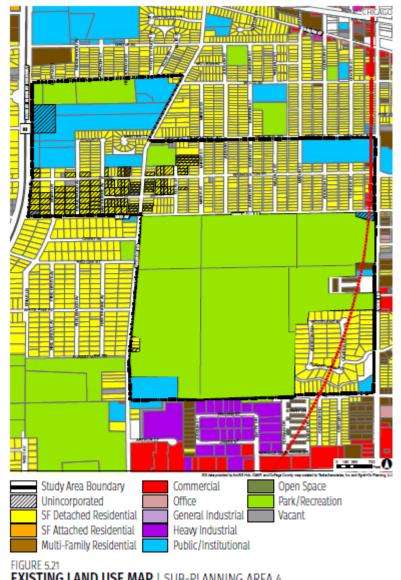

# Existing Land Use

- Unincorporated areas typically not in unified blocks
- Many residential and open space areas
- Unincorporated residential area abuts Bensenville.

EXISTING LAND USE MAP | SUB-PLANNING AREA 4