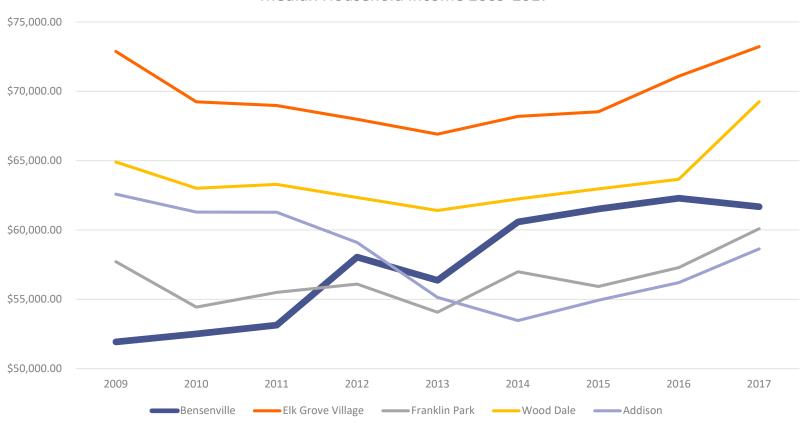

### MEDIAN HOUSEHOLD INCOMES AMERICAN COMMUNITY SURVEY 5-YEAR ESTIMATES

Since 2009, Bensenville's household income has had a steady trajectory upward. While dipping slightly in 2017, the long-term trend is positive.

### MEDIAN HOUSEHOLD INCOMES AMERICAN COMMUNITY SURVEY 5-YEAR ESTIMATES

Compared to its neighbors, Bensenville is the only community to have a percentage change over 10 percent against its 2009 income. In fact, Benseville's median household income increased almost 19%. The next closest neighbor came in under 7%.