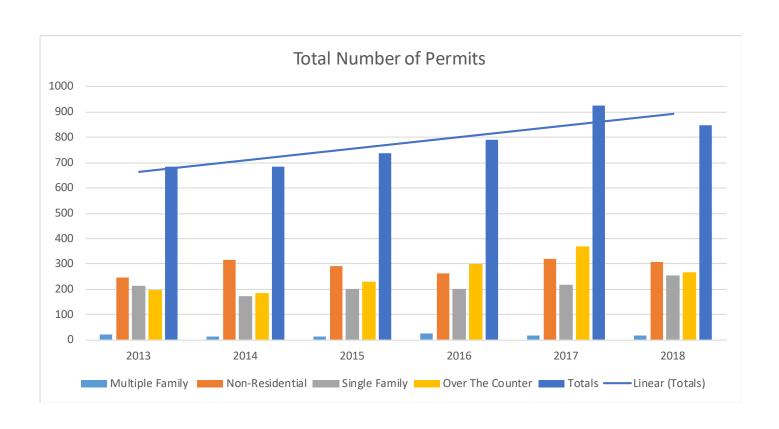

### PERMIT DATA

When looking at the permit data, the theme is that 2018 was a slow down after an exciting 2017. A lot of factors could be going into this, but it is worth pointing out that the trajectory is still moving upward with 2018 higher than any year but 2017.