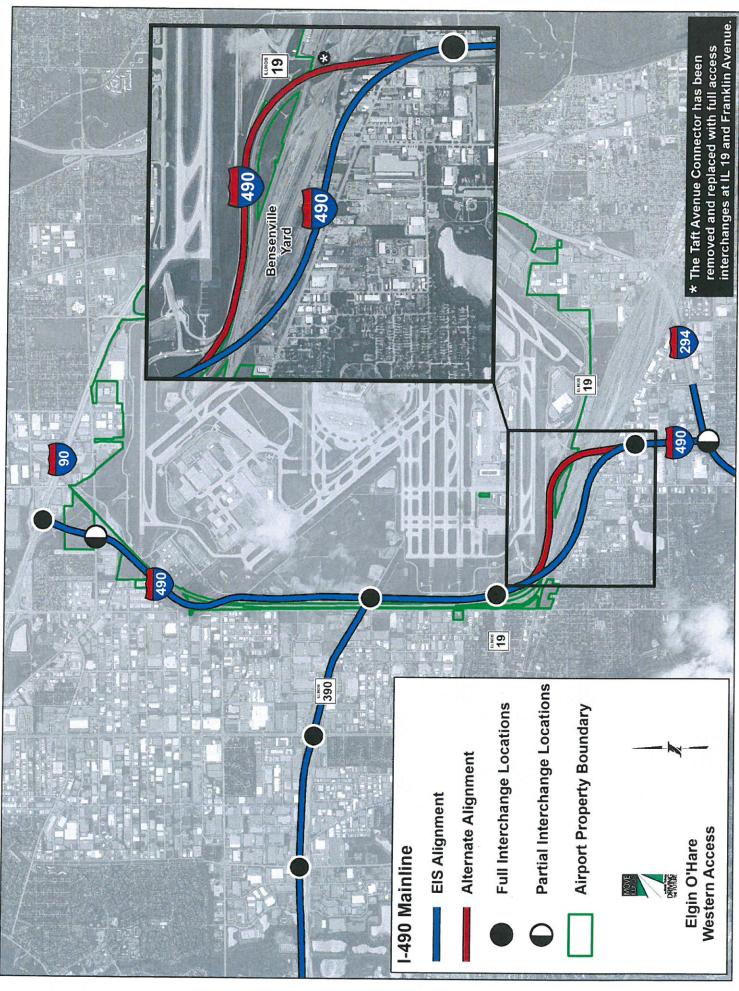

- 2. Resolution Authorizing Concurrence with Proposed Design Changes to I-490 between Irving Park Road (IL-19) and the Tri-State Tollway (I-294) as part of the Elgin O'Hare Western Access Project
- 3. Resolution Authorizing the Execution of a Purchase Order to the DuPage River / Salt Creek Workgroup (DRSCW) for the 2019/2020 Annual Dues in the Not-to-Exceed Amount of \$14,181
- 4. Resolution Authorizing the Execution of a Purchase Order to Sternberg Lighting in the Not-to-Exceed Amount of \$30,000
- 5. Resolution Authorizing the Execution of a Contract with Compass Minerals America Inc. for the Maximum Amount (130%) Purchase of Rock Salt in the Not-to-Exceed Amount of \$107,850
- F. Recreation No Report