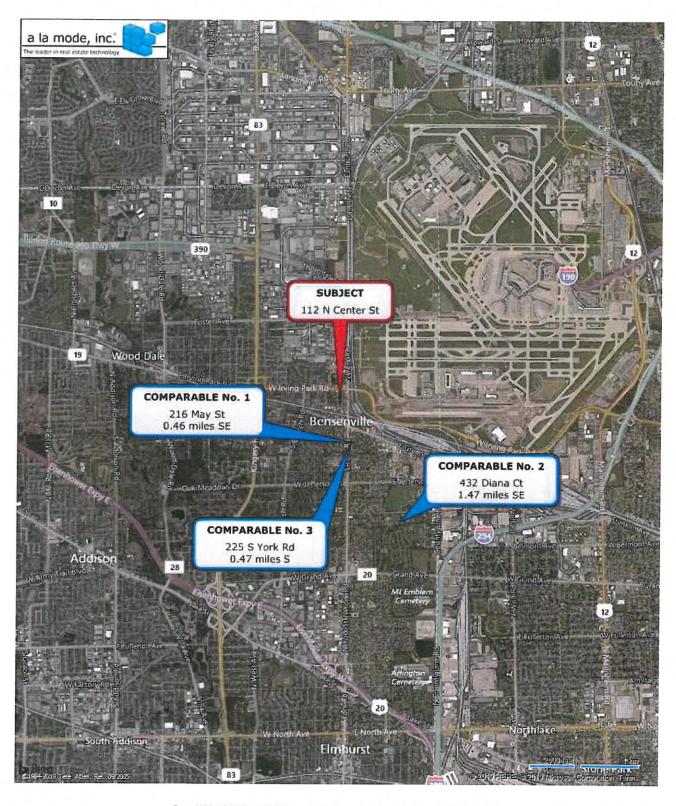

#### VIII. REPORTS OF VILLAGE DEPARTMENTS

- A. Administration
  - 1. Ordinance of the Village of Bensenville, DuPage and Cook Counties, Illinois Approving a Consulting and Service Agreement with S & G Thor Consulting Corporation
- B. Community and Economic Development
  - 1. Resolution Declaring the Village Owned Vacant Lot at 112 North Center Street As Surplus
- C. Finance No Report
- D. Police Department No Report
- E. Public Works
  - 1. Proclamation Designating the Week of May 19-25, 2019, National Public Works Week in the Village of Bensenville