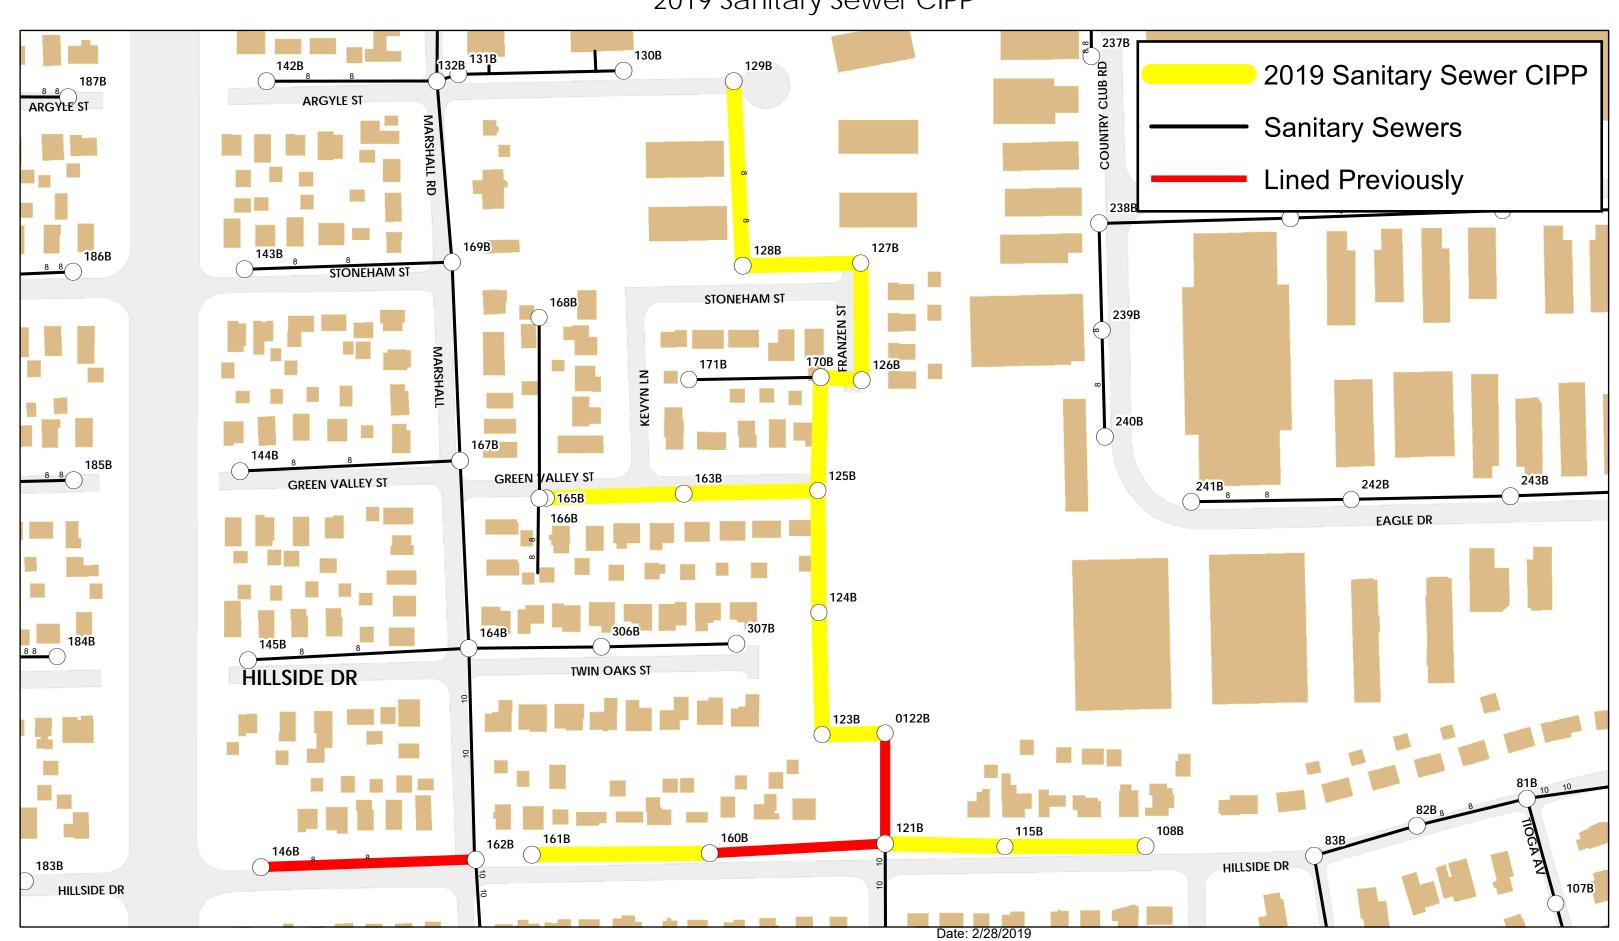

#### VII. CONSENTAGENDA - CONSIDERATION OF AN "OMNIBUS VOTE"

- Resolution Authorizing the Execution of a Contract with St. Aubin Nursery & Landscaping, Inc. for the 2019 Tree Purchase and Delivery in the Not-to-Exceed Amount of \$37,500
- 2. Ordinance Approving a Variance to Allow an Electronic Message Center Sign at 550 N IL Route 83, Bensenville, IL
- 3. A Resolution Approving the Adoption of the 2019 Bensenville Zoning Map
- 4. Resolution Authorizing a Professional Service Agreement Extension for 2019 with TekLab Inc. for Wastewater Sampling & Analysis Services in the Not-to-Exceed Amount of \$67,000
- 5. Resolution Authorizing the Award of a Contract for the 2019 Sanitary Sewer Lining Project contract to Hoerr Construction, Inc in the Amount of \$187,353.23
- 6. Resolution Authorizing the Award of a Construction Contract for the 2019 Village Water Main Replacement Project to Bolder Contractors, Inc. in the Amount of \$1,560,477.80
- 7. Resolution Authorizing the Execution of a Purchase Order to KSA Lighting Inc. in the Not-to-Exceed Amount of \$30,000