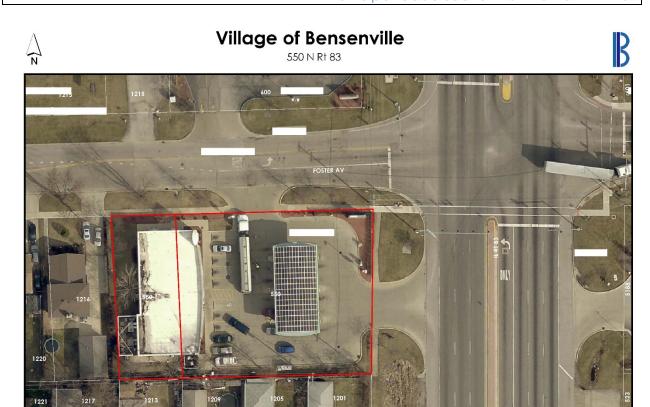

#### VII. CONSENTAGENDA - CONSIDERATION OF AN "OMNIBUS VOTE"

- Resolution Authorizing the Execution of a Contract with St. Aubin Nursery & Landscaping, Inc. for the 2019 Tree Purchase and Delivery in the Not-to-Exceed Amount of \$37,500
- 2. Ordinance Approving a Variance to Allow an Electronic Message Center Sign at 550 N IL Route 83, Bensenville, IL
- 3. A Resolution Approving the Adoption of the 2019 Bensenville Zoning Map
- 4. Resolution Authorizing a Professional Service Agreement Extension for 2019 with TekLab Inc. for Wastewater Sampling & Analysis Services in the Not-to-Exceed Amount of \$67,000
- 5. Resolution Authorizing the Award of a Contract for the 2019 Sanitary Sewer Lining Project contract to Hoerr Construction, Inc in the Amount of \$187,353.23
- 6. Resolution Authorizing the Award of a Construction Contract for the 2019 Village Water Main Replacement Project to Bolder Contractors, Inc. in the Amount of \$1,560,477.80
- 7. Resolution Authorizing the Execution of a Purchase Order to KSA Lighting Inc. in the Not-to-Exceed Amount of \$30,000