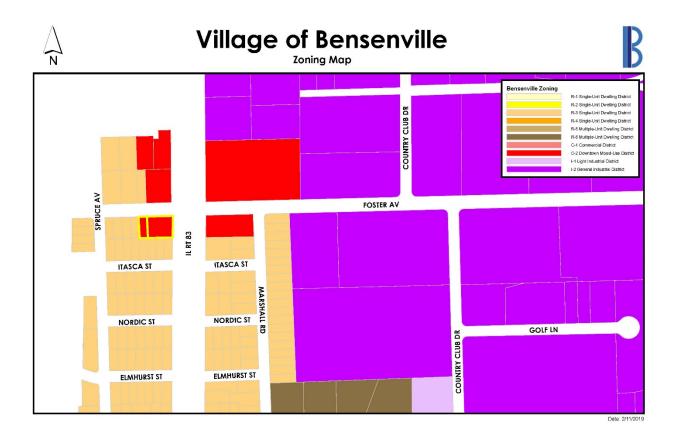

#### VII. CONSENTAGENDA - CONSIDERATION OF AN "OMNIBUS VOTE"

- Resolution Authorizing the Execution of a Contract with St. Aubin Nursery & Landscaping, Inc. for the 2019 Tree Purchase and Delivery in the Not-to-Exceed Amount of \$37,500
- 2. Ordinance Approving a Variance to Allow an Electronic Message Center Sign at 550 N IL Route 83, Bensenville, IL
- 3. A Resolution Approving the Adoption of the 2019 Bensenville Zoning Map
- 4. Resolution Authorizing a Professional Service Agreement Extension for 2019 with TekLab Inc. for Wastewater Sampling & Analysis Services in the Not-to-Exceed Amount of \$67,000
- 5. Resolution Authorizing the Award of a Contract for the 2019 Sanitary Sewer Lining Project contract to Hoerr Construction, Inc in the Amount of \$187,353.23
- 6. Resolution Authorizing the Award of a Construction Contract for the 2019 Village Water Main Replacement Project to Bolder Contractors, Inc. in the Amount of \$1,560,477.80
- 7. Resolution Authorizing the Execution of a Purchase Order to KSA Lighting Inc. in the Not-to-Exceed Amount of \$30,000