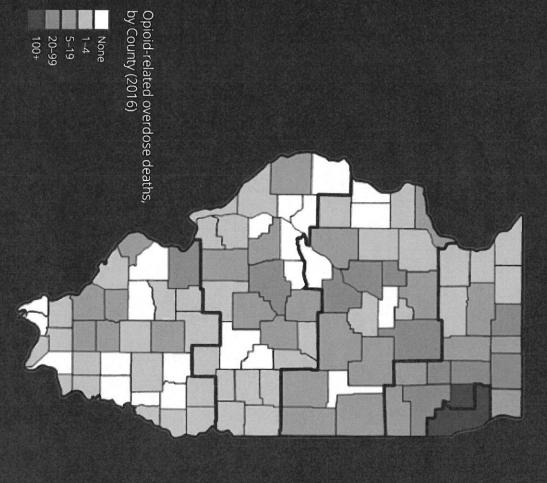

President DeSimone asked to move Village Manager's Report to this portion of the meeting. There were no objection from the Village

Board

MANAGERS REPORT:

Resolution No. R-113-2018:

 President DeSimone gave the summarization of the action contemplated in Resolution No. <u>R-113-2018</u> entitled a Resolution Authorizing the Retention of Edelson PC as Special Legal Counsel in Connection with Litigation Related to the Opioid Crisis.