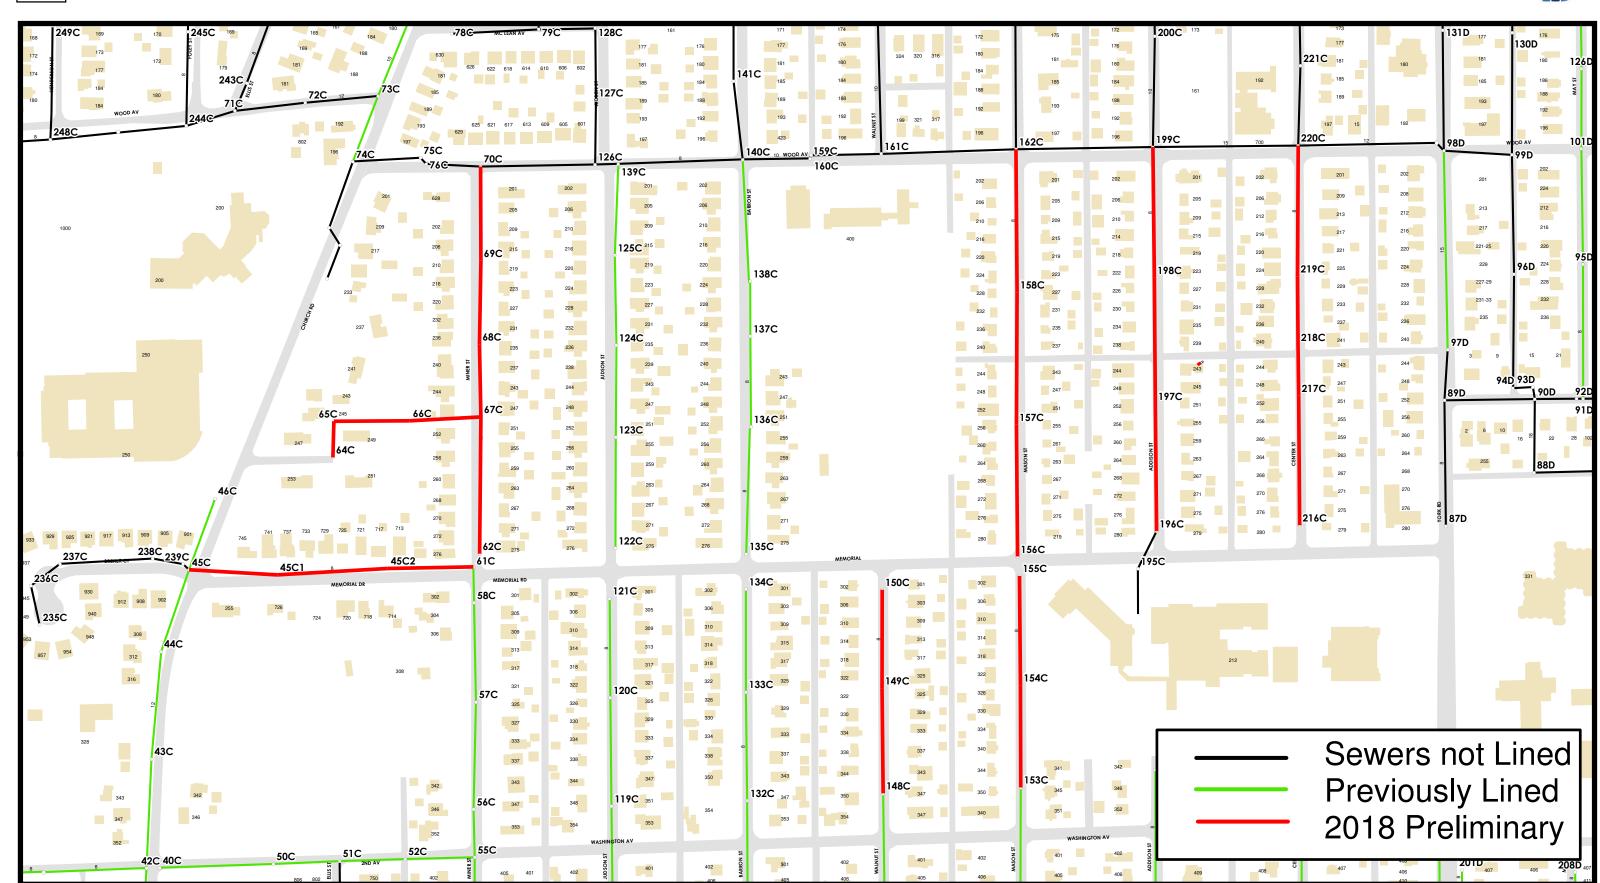

#### VII. CONSENTAGENDA - CONSIDERATION OF AN "OMNIBUS VOTE"

- 1. Resolution Authorizing the Execution of a Construction Engineering Services Agreement with Engineering Resource Associates for the Redmond Reservoir Expansion Project (CDBG) in the Not-to-Exceed Amount of \$17,500
- 2. Resolution Authorizing the Purchase Order to Larry Roesch Ford of Bensenville, IL for the Purchase of Four (4) Police Vehicles in the Not-to-Exceed Amount of \$138,920.35
- 3. Resolution Authorizing the Award of a Contract for the 2018 Sanitary Sewer Lining Project to Hoerr Construction, Inc in the Not-to-Exceed Amount of \$199,245.44
- 4. Resolution Authorizing the Execution of a Contract with St. Aubin Nursery & Landscaping, Inc. for the 2018 Tree Purchase and Delivery in the Not-to-Exceed Amount of \$38,664
- 5. Resolution Authorizing the Execution of a Contract with Go Painters, Inc. for the 2018 Fire Hydrant Sandblasting and Painting Program in the Not-to-Exceed Amount of \$40,000
- 6. Ordinance Denying a Conditional Use Permit (Dry cleaner and laundry drop off stations and laundromats) for DLJ Laundromat, Inc., located at 1204 W. Irving Park Road