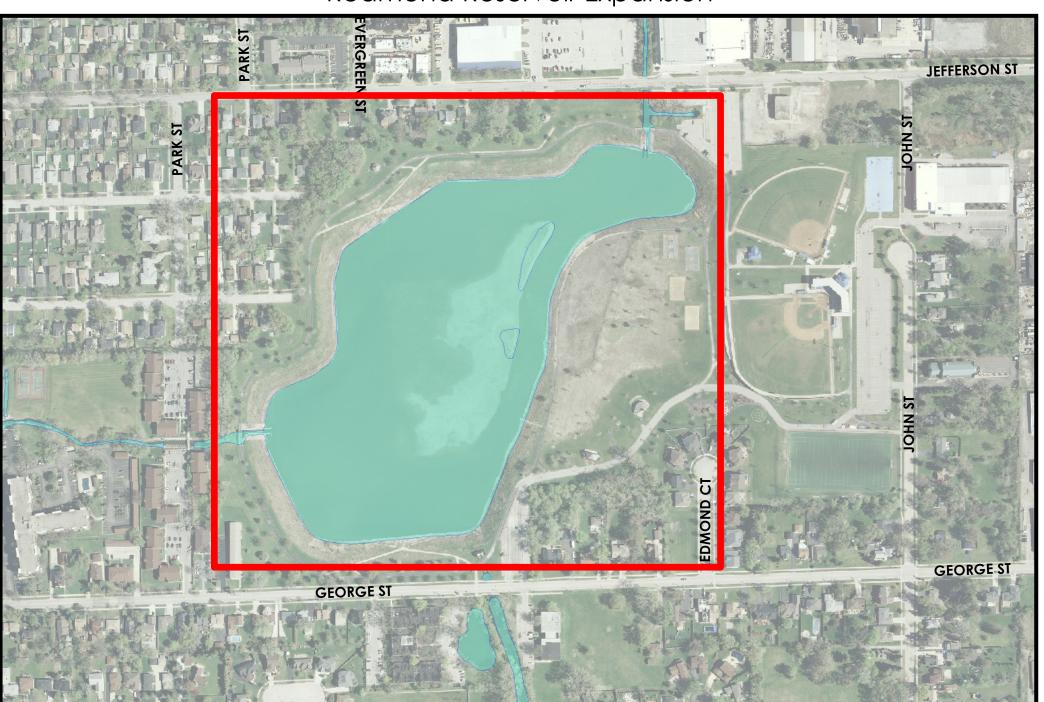

#### VII. CONSENTAGENDA - CONSIDERATION OF AN "OMNIBUS VOTE"

- 1. Resolution Authorizing the Execution of a Construction Engineering Services Agreement with Engineering Resource Associates for the Redmond Reservoir Expansion Project (CDBG) in the Not-to-Exceed Amount of \$17,500
- 2. Resolution Authorizing the Purchase Order to Larry Roesch Ford of Bensenville, IL for the Purchase of Four (4) Police Vehicles in the Not-to-Exceed Amount of \$138,920.35
- 3. Resolution Authorizing the Award of a Contract for the 2018 Sanitary Sewer Lining Project to Hoerr Construction, Inc in the Not-to-Exceed Amount of \$199,245.44
- 4. Resolution Authorizing the Execution of a Contract with St. Aubin Nursery & Landscaping, Inc. for the 2018 Tree Purchase and Delivery in the Not-to-Exceed Amount of \$38,664
- 5. Resolution Authorizing the Execution of a Contract with Go Painters, Inc. for the 2018 Fire Hydrant Sandblasting and Painting Program in the Not-to-Exceed Amount of \$40,000
- 6. Ordinance Denying a Conditional Use Permit (Dry cleaner and laundry drop off stations and laundromats) for DLJ Laundromat, Inc., located at 1204 W. Irving Park Road