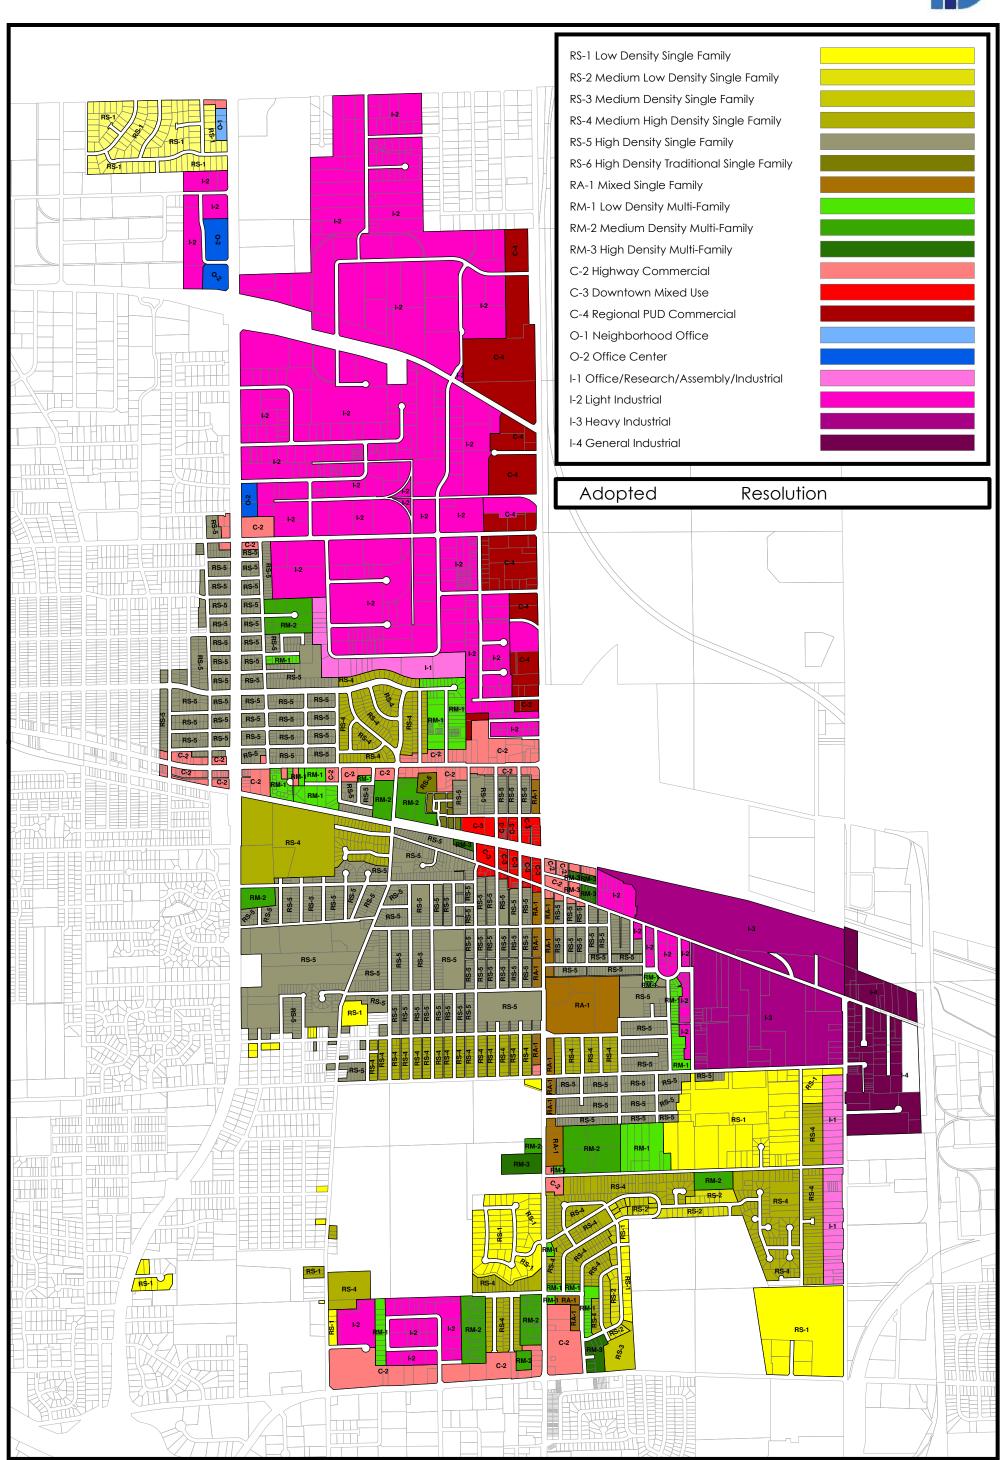

- Services for Turf Chemical Services in the Not-to-Exceed Amount of \$13,435.50
- 7. Resolution Authorizing a Professional Service Agreement with TekLab Inc. for Wastewater Sampling & Analysis Services for 2018 and 2019 in the Not-to-Exceed Amount of \$66,696
- 8. Resolution Authorizing the 2018 Approved Vendor List for Public Works Parts, Equipment, and Services
- 9. Resolution Authorizing the Execution of a Purchase Order with Core & Main, LP (Formerly HD Supply Waterworks) for Hydrants and Water Main Parts in the Not-to-Exceed Amount of \$65,000
- 10. Resolution Authorizing the Execution of a Purchase Order with Ziebell Services, Inc. for Hydrants and Water Main Parts in the Not-to-Exceed Amount of \$25,000
- 11. Resolution Authorizing the Execution of a Purchase Order with Suburban Laboratories, Inc. for Laboratory Services in the Not-to-Exceed Amount of \$50,000
- 12. Resolution Adopting Amendments to the 2018 Official Zoning Map of Bensenville, Illinois
- 13. Ordinance Approving a Conditional Use Permit (Churches and religious institutions) for the Chinese Bible Church of Oak Park, located at 631 N IL Route 83
- 14. Ordinance Approving a Zoning Map Amendment for 17 Gateway LLC, located at 17 Gateway Road
- 15. Ordinance for Preliminary and Final Plat of Subdivision for the Applicant Village of Bensenville located at 514 E Pine Ave
- 16. Resolution Authorizing the Execution of an Agreement and Purchase Order with American Mobile Staging in the Not-to-Exceed Amount of \$17,450.00 for the Staging for the 2018 Music in the Park Concert Series
- 17. Resolution Authorizing the Execution of an Agreement and Purchase Order with Diversified Audio Group for Lighting and Sound Services at the 2018 Music in the Park Concert Series in the Not-to-Exceed Amount of \$17,100.00
- 18. Ordinance Amending Title 5, Traffic and Motor Vehicles, Chapter 2, Stopping, Standing or Parking, Section 13, No Parking Zones, Subsection F, No Parking Anytime to prohibit parking on the West Side of Tioga Avenue from Church Road to Hillside Drive