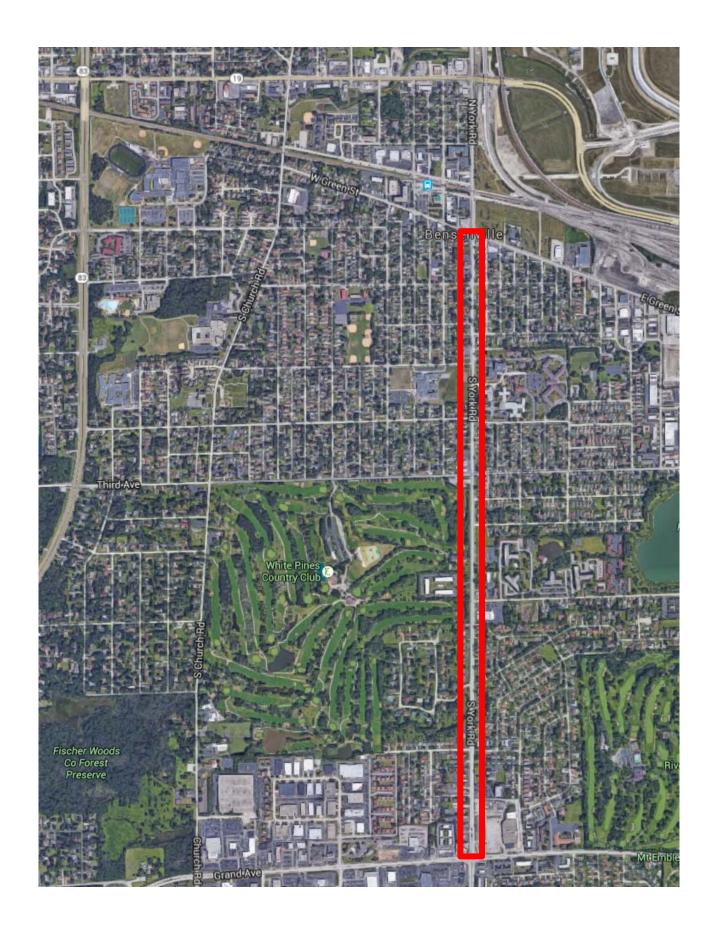

proval as provided by law.

<u>SECTION FIVE</u>: This Resolution is passed and approved by the President and Board of Trustees of the Village of Bensenville, Illinois, dated March 27, 2018.

|                            | APPROVED:                         |
|----------------------------|-----------------------------------|
|                            | Frank DeSimone, Village President |
| ATTEST:                    |                                   |
| Nancy Quinn, Village Clerk |                                   |
| AYES:                      |                                   |
| NAYS:                      |                                   |
| ABSENT:                    |                                   |

### **PROJECT LOCATION MAP**

York Road – Grand Avenue to Green Street





### CHRISTOPHER B. BURKE ENGINEERING, LTD.

9575 West Higgins Road Suite 600 Rosemont, Illinois 60018 TEL (847) 823-0500 FAX (847) 823-0520

March 6, 2018

Village of Bensenville 12 South Center Street Bensenville, IL 60106

Attention:

Mehul T. Patel, PE, CFM

Assistant Director of Public Works - Engineering

Subject:

York Road LAFO - Grand Avenue to Green Street

Phase I/II Engineering Proposal

Dear Mr. Patel:

Christopher B. Burke Engineering, Ltd. is pleased to submit this proposal to the Village of Bensenville to provide Professional Engineering Services for the above referenced project.

### UNDERSTANDING OF THE ASSIGNMENT

We understand that the Village of Bensenville has secured federal (LAFO) funding for the resurfacing of York Road from Grand Avenue to Green Street (1.6 mil