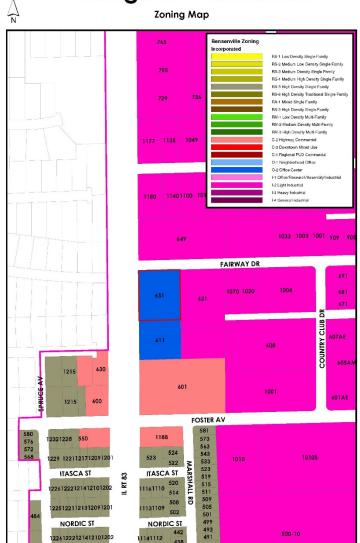

- Services for Turf Chemical Services in the Not-to-Exceed Amount of \$13,435.50
- 7. Resolution Authorizing a Professional Service Agreement with TekLab Inc. for Wastewater Sampling & Analysis Services for 2018 and 2019 in the Not-to-Exceed Amount of \$66,696
- 8. Resolution Authorizing the 2018 Approved Vendor List for Public Works Parts, Equipment, and Services
- 9. Resolution Authorizing the Execution of a Purchase Order with Core & Main, LP (Formerly HD Supply Waterworks) for Hydrants and Water Main Parts in the Not-to-Exceed Amount of \$65,000
- 10. Resolution Authorizing the Execution of a Purchase Order with Ziebell Services, Inc. for Hydrants and Water Main Parts in the Not-to-Exceed Amount of \$25,000
- 11. Resolution Authorizing the Execution of a Purchase Order with Suburban Laboratories, Inc. for Laboratory Services in the Not-to-Exceed Amount of \$50,000
- 12. Resolution Adopting Amendments to the 2018 Official Zoning Map of Bensenville, Illinois
- 13. Ordinance Approving a Conditional Use Permit (Churches and religious institutions) for the Chinese Bible Church of Oak Park, located at 631 N IL Route 83
- 14. Ordinance Approving a Zoning Map Amendment for 17 Gateway LLC, located at 17 Gateway Road
- 15. Ordinance for Preliminary and Final Plat of Subdivision for the Applicant Village of Bensenville located at 514 E Pine Ave
- 16. Resolution Authorizing the Execution of an Agreement and Purchase Order with American Mobile Staging in the Not-to-Exceed Amount of \$17,450.00 for the Staging for the 2018 Music in the Park Concert Series
- 17. Resolution Authorizing the Execution of an Agreement and Purchase Order with Diversified Audio Group for Lighting and Sound Services at the 2018 Music in the Park Concert Series in the Not-to-Exceed Amount of \$17,100.00
- 18. Ordinance Amending Title 5, Traffic and Motor Vehicles, Chapter 2, Stopping, Standing or Parking, Section 13, No Parking Zones, Subsection F, No Parking Anytime to prohibit parking on the West Side of Tioga Avenue from Church Road to Hillside Drive