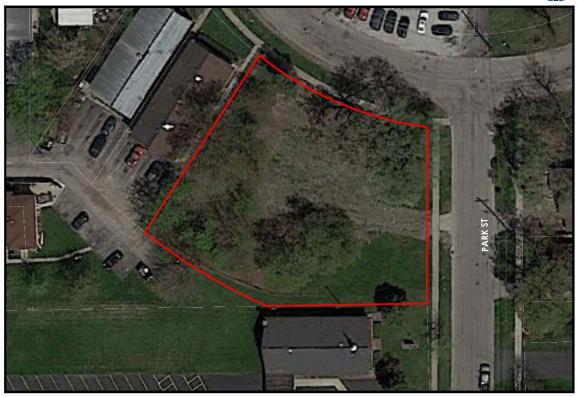

- Services for Turf Chemical Services in the Not-to-Exceed Amount of \$13,435.50
- 7. Resolution Authorizing a Professional Service Agreement with TekLab Inc. for Wastewater Sampling & Analysis Services for 2018 and 2019 in the Not-to-Exceed Amount of \$66,696
- 8. Resolution Authorizing the 2018 Approved Vendor List for Public Works Parts, Equipment, and Services
- 9. Resolution Authorizing the Execution of a Purchase Order with Core & Main, LP (Formerly HD Supply Waterworks) for Hydrants and Water Main Parts in the Not-to-Exceed Amount of \$65,000
- 10. Resolution Authorizing the Execution of a Purchase Order with Ziebell Services, Inc. for Hydrants and Water Main Parts in the Not-to-Exceed Amount of \$25,000
- 11. Resolution Authorizing the Execution of a Purchase Order with Suburban Laboratories, Inc. for Laboratory Services in the Not-to-Exceed Amount of \$50,000
- 12. Resolution Adopting Amendments to the 2018 Official Zoning Map of Bensenville, Illinois
- 13. Ordinance Approving a Conditional Use Permit (Churches and religious institutions) for the Chinese Bible Church of Oak Park, located at 631 N IL Route 83
- 14. Ordinance Approving a Zoning Map Amendment for 17 Gateway LLC, located at 17 Gateway Road
- 15. Ordinance for Preliminary and Final Plat of Subdivision for the Applicant Village of Bensenville located at 514 E Pine Ave
- 16. Resolution Authorizing the Execution of an Agreement and Purchase Order with American Mobile Staging in the Not-to-Exceed Amount of \$17,450.00 for the Staging for the 2018 Music in the Park Concert Series
- 17. Resolution Authorizing the Execution of an Agreement and Purchase Order with Diversified Audio Group for Lighting and Sound Services at the 2018 Music in the Park Concert Series in the Not-to-Exceed Amount of \$17,100.00
- 18. Ordinance Amending Title 5, Traffic and Motor Vehicles, Chapter 2, Stopping, Standing or Parking, Section 13, No Parking Zones, Subsection F, No Parking Anytime to prohibit parking on the West Side of Tioga Avenue from Church Road to Hillside Drive