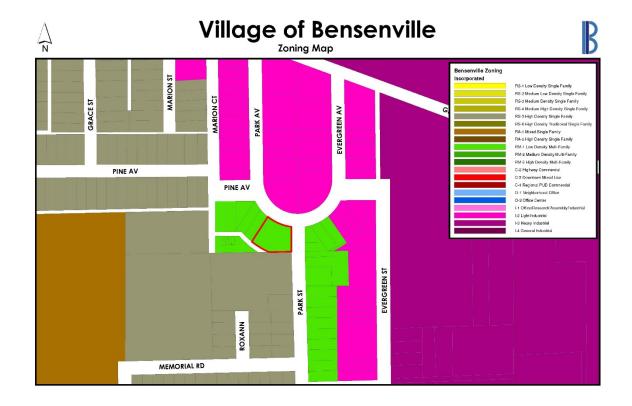

- Services for Turf Chemical Services in the Not-to-Exceed Amount of \$13,435.50
- 7. Resolution Authorizing a Professional Service Agreement with TekLab Inc. for Wastewater Sampling & Analysis Services for 2018 and 2019 in the Not-to-Exceed Amount of \$66,696
- 8. Resolution Authorizing the 2018 Approved Vendor List for Public Works Parts, Equipment, and Services
- 9. Resolution Authorizing the Execution of a Purchase Order with Core & Main, LP (Formerly HD Supply Waterworks) for Hydrants and Water Main Parts in the Not-to-Exceed Amount of \$65,000
- 10. Resolution Authorizing the Execution of a Purchase Order with Ziebell Services, Inc. for Hydrants and Water Main Parts in the Not-to-Exceed Amount of \$25,000
- 11. Resolution Authorizing the Execution of a Purchase Order with Suburban Laboratories, Inc. for Laboratory Services in the Not-to-Exceed Amount of \$50,000
- 12. Resolution Adopting Amendments to the 2018 Official Zoning Map of Bensenville, Illinois
- 13. Ordinance Approving a Conditional Use Permit (Churches and religious institutions) for the Chinese Bible Church of Oak Park, located at 631 N IL Route 83
- 14. Ordinance Approving a Zoning Map Amendment for 17 Gateway LLC, located at 17 Gateway Road
- 15. Ordinance for Preliminary and Final Plat of Subdivision for the Applicant Village of Bensenville located at 514 E Pine Ave
- 16. Resolution Authorizing the Execution of an Agreement and Purchase Order with American Mobile Staging in the Not-to-Exceed Amount of \$17,450.00 for the Staging for the 2018 Music in the Park Concert Series
- 17. Resolution Authorizing the Execution of an Agreement and Purchase Order with Diversified Audio Group for Lighting and Sound Services at the 2018 Music in the Park Concert Series in the Not-to-Exceed Amount of \$17,100.00
- 18. Ordinance Amending Title 5, Traffic and Motor Vehicles, Chapter 2, Stopping, Standing or Parking, Section 13, No Parking Zones, Subsection F, No Parking Anytime to prohibit parking on the West Side of Tioga Avenue from Church Road to Hillside Drive