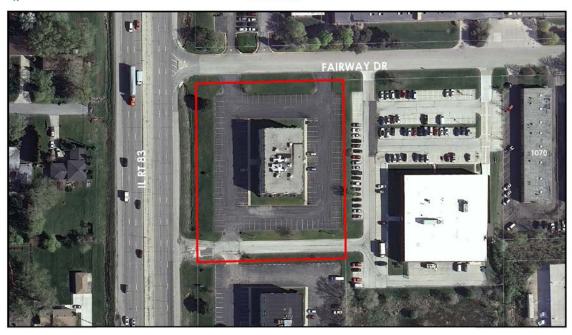

- Services for Turf Chemical Services in the Not-to-Exceed Amount of \$13,435.50
- 7. Resolution Authorizing a Professional Service Agreement with TekLab Inc. for Wastewater Sampling & Analysis Services for 2018 and 2019 in the Not-to-Exceed Amount of \$66,696
- 8. Resolution Authorizing the 2018 Approved Vendor List for Public Works Parts, Equipment, and Services
- 9. Resolution Authorizing the Execution of a Purchase Order with Core & Main, LP (Formerly HD Supply Waterworks) for Hydrants and Water Main Parts in the Not-to-Exceed Amount of \$65,000
- 10. Resolution Authorizing the Execution of a Purchase Order with Ziebell Services, Inc. for Hydrants and Water Main Parts in the Not-to-Exceed Amount of \$25,000
- 11. Resolution Authorizing the Execution of a Purchase Order with Suburban Laboratories, Inc. for Laboratory Services in the Not-to-Exceed Amount of \$50,000
- 12. Resolution Adopting Amendments to the 2018 Official Zoning Map of Bensenville, Illinois
- 13. Ordinance Approving a Conditional Use Permit (Churches and religious institutions) for the Chinese Bible Church of Oak Park, located at 631 N IL Route 83
- 14. Ordinance Approving a Zoning Map Amendment for 17 Gateway LLC, located at 17 Gateway Road
- 15. Ordinance for Preliminary and Final Plat of Subdivision for the Applicant Village of Bensenville located at 514 E Pine Ave
- 16. Resolution Authorizing the Execution of an Agreement and Purchase Order with American Mobile Staging in the Not-to-Exceed Amount of \$17,450.00 for the Staging for the 2018 Music in the Park Concert Series
- 17. Resolution Authorizing the Execution of an Agreement and Purchase Order with Diversified Audio Group for Lighting and Sound Services at the 2018 Music in the Park Concert Series in the Not-to-Exceed Amount of \$17,100.00
- 18. Ordinance Amending Title 5, Traffic and Motor Vehicles, Chapter 2, Stopping, Standing or Parking, Section 13, No Parking Zones, Subsection F, No Parking Anytime to prohibit parking on the West Side of Tioga Avenue from Church Road to Hillside Drive