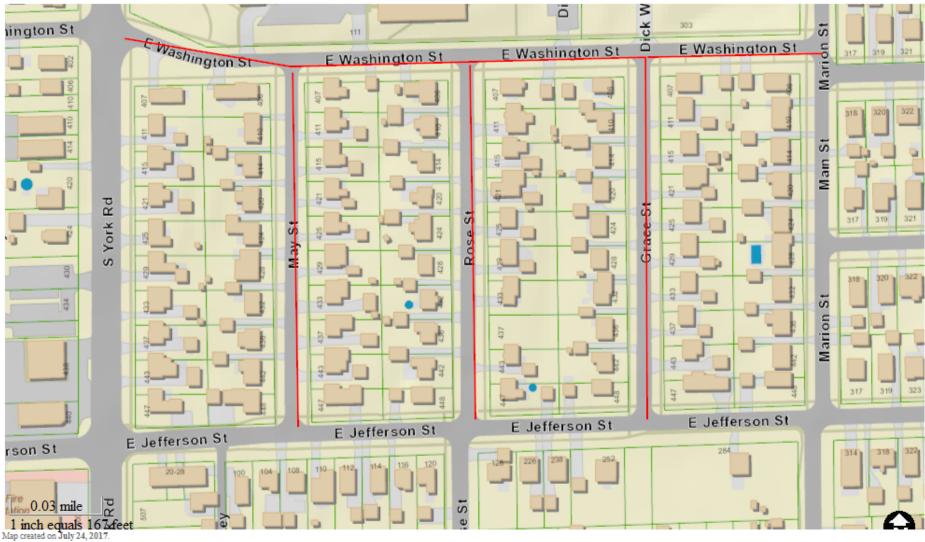

This Resolution shall take effect immediately upon its passage and approval as provided by law.

<u>SECTION FIVE</u>: This Resolution is passed and approved by the President and Board of Trustees of the Village of Bensenville, Illinois, dated March 27, 2018.

|                            | APPROVED:                         |
|----------------------------|-----------------------------------|
|                            | Frank DeSimone, Village President |
| ATTEST:                    |                                   |
| Nancy Quinn, Village Clerk |                                   |
| AYES:                      |                                   |
| NAYS:                      |                                   |
| ABSENT:                    |                                   |





© 2017 GIS Consortium and MGP Inc. All Rights Reserved.

The GIS Consortium and MGP Inc. are not liable for any use, misuse, modification or disclosure of any map provided under applicable law.

Disclaimer: This map is for general information purposes only. Although the information is believed to be generally accurate, errors may exist and the user should independently confirm for accuracy. The map does not constitute a regulatory determination and is not a base for engineering design. A Registered Land Surveyor should be consulted to determine precise location boundaries on the ground.



March 8, 2018

Mr. Joseph Caracci, P.E. Director of Public Works Village of Bensenville 717 East Jefferson Street Bensenville, IL 60106

Re: Village of Bensenville

2018 Water Main Replacement Project