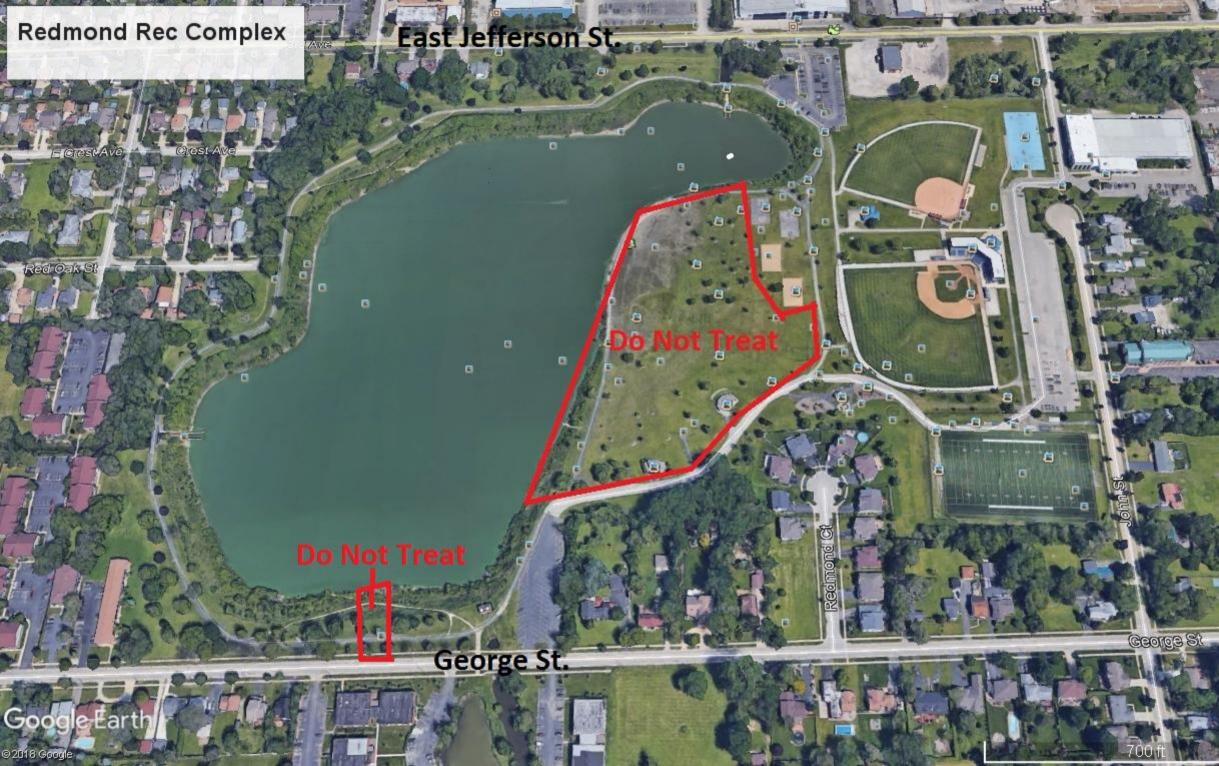

- Services for Turf Chemical Services in the Not-to-Exceed Amount of \$13,435.50
- 7. Resolution Authorizing a Professional Service Agreement with TekLab Inc. for Wastewater Sampling & Analysis Services for 2018 and 2019 in the Not-to-Exceed Amount of \$66,696
- 8. Resolution Authorizing the 2018 Approved Vendor List for Public Works Parts, Equipment, and Services
- 9. Resolution Authorizing the Execution of a Purchase Order with Core & Main, LP (Formerly HD Supply Waterworks) for Hydrants and Water Main Parts in the Not-to-Exceed Amount of \$65,000
- 10. Resolution Authorizing the Execution of a Purchase Order with Ziebell Services, Inc. for Hydrants and Water Main Parts in the Not-to-Exceed Amount of \$25,000
- 11. Resolution Authorizing the Execution of a Purchase Order with Suburban Laboratories, Inc. for Laboratory Services in the Not-to-Exceed Amount of \$50,000
- 12. Resolution Adopting Amendments to the 2018 Official Zoning Map of Bensenville, Illinois
- 13. Ordinance Approving a Conditional Use Permit (Churches and religious institutions) for the Chinese Bible Church of Oak Park, located at 631 N IL Route 83
- 14. Ordinance Approving a Zoning Map Amendment for 17 Gateway LLC, located at 17 Gateway Road
- 15. Ordinance for Preliminary and Final Plat of Subdivision for the Applicant Village of Bensenville located at 514 E Pine Ave
- 16. Resolution Authorizing the Execution of an Agreement and Purchase Order with American Mobile Staging in the Not-to-Exceed Amount of \$17,450.00 for the Staging for the 2018 Music in the Park Concert Series
- 17. Resolution Authorizing the Execution of an Agreement and Purchase Order with Diversified Audio Group for Lighting and Sound Services at the 2018 Music in the Park Concert Series in the Not-to-Exceed Amount of \$17,100.00
- 18. Ordinance Amending Title 5, Traffic and Motor Vehicles, Chapter 2, Stopping, Standing or Parking, Section 13, No Parking Zones, Subsection F, No Parking Anytime to prohibit parking on the West Side of Tioga Avenue from Church Road to Hillside Drive