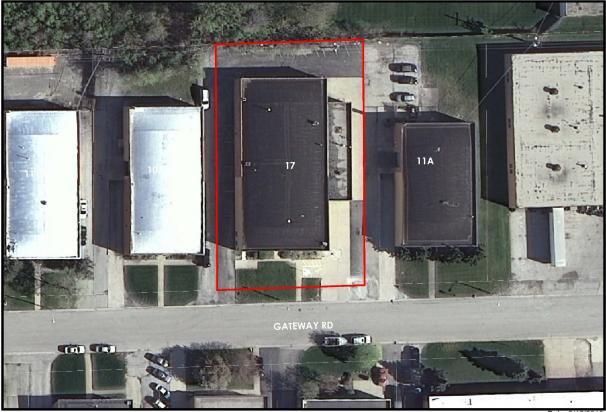

- Services for Turf Chemical Services in the Not-to-Exceed Amount of \$13,435.50
- 7. Resolution Authorizing a Professional Service Agreement with TekLab Inc. for Wastewater Sampling & Analysis Services for 2018 and 2019 in the Not-to-Exceed Amount of \$66,696
- 8. Resolution Authorizing the 2018 Approved Vendor List for Public Works Parts, Equipment, and Services
- 9. Resolution Authorizing the Execution of a Purchase Order with Core & Main, LP (Formerly HD Supply Waterworks) for Hydrants and Water Main Parts in the Not-to-Exceed Amount of \$65,000
- 10. Resolution Authorizing the Execution of a Purchase Order with Ziebell Services, Inc. for Hydrants and Water Main Parts in the Not-to-Exceed Amount of \$25,000
- 11. Resolution Authorizing the Execution of a Purchase Order with Suburban Laboratories, Inc. for Laboratory Services in the Not-to-Exceed Amount of \$50,000
- 12. Resolution Adopting Amendments to the 2018 Official Zoning Map of Bensenville, Illinois
- 13. Ordinance Approving a Conditional Use Permit (Churches and religious institutions) for the Chinese Bible Church of Oak Park, located at 631 N IL Route 83
- 14. Ordinance Approving a Zoning Map Amendment for 17 Gateway LLC, located at 17 Gateway Road
- 15. Ordinance for Preliminary and Final Plat of Subdivision for the Applicant Village of Bensenville located at 514 E Pine Ave
- 16. Resolution Authorizing the Execution of an Agreement and Purchase Order with American Mobile Staging in the Not-to-Exceed Amount of \$17,450.00 for the Staging for the 2018 Music in the Park Concert Series
- 17. Resolution Authorizing the Execution of an Agreement and Purchase Order with Diversified Audio Group for Lighting and Sound Services at the 2018 Music in the Park Concert Series in the Not-to-Exceed Amount of \$17,100.00
- 18. Ordinance Amending Title 5, Traffic and Motor Vehicles, Chapter 2, Stopping, Standing or Parking, Section 13, No Parking Zones, Subsection F, No Parking Anytime to prohibit parking on the West Side of Tioga Avenue from Church Road to Hillside Drive