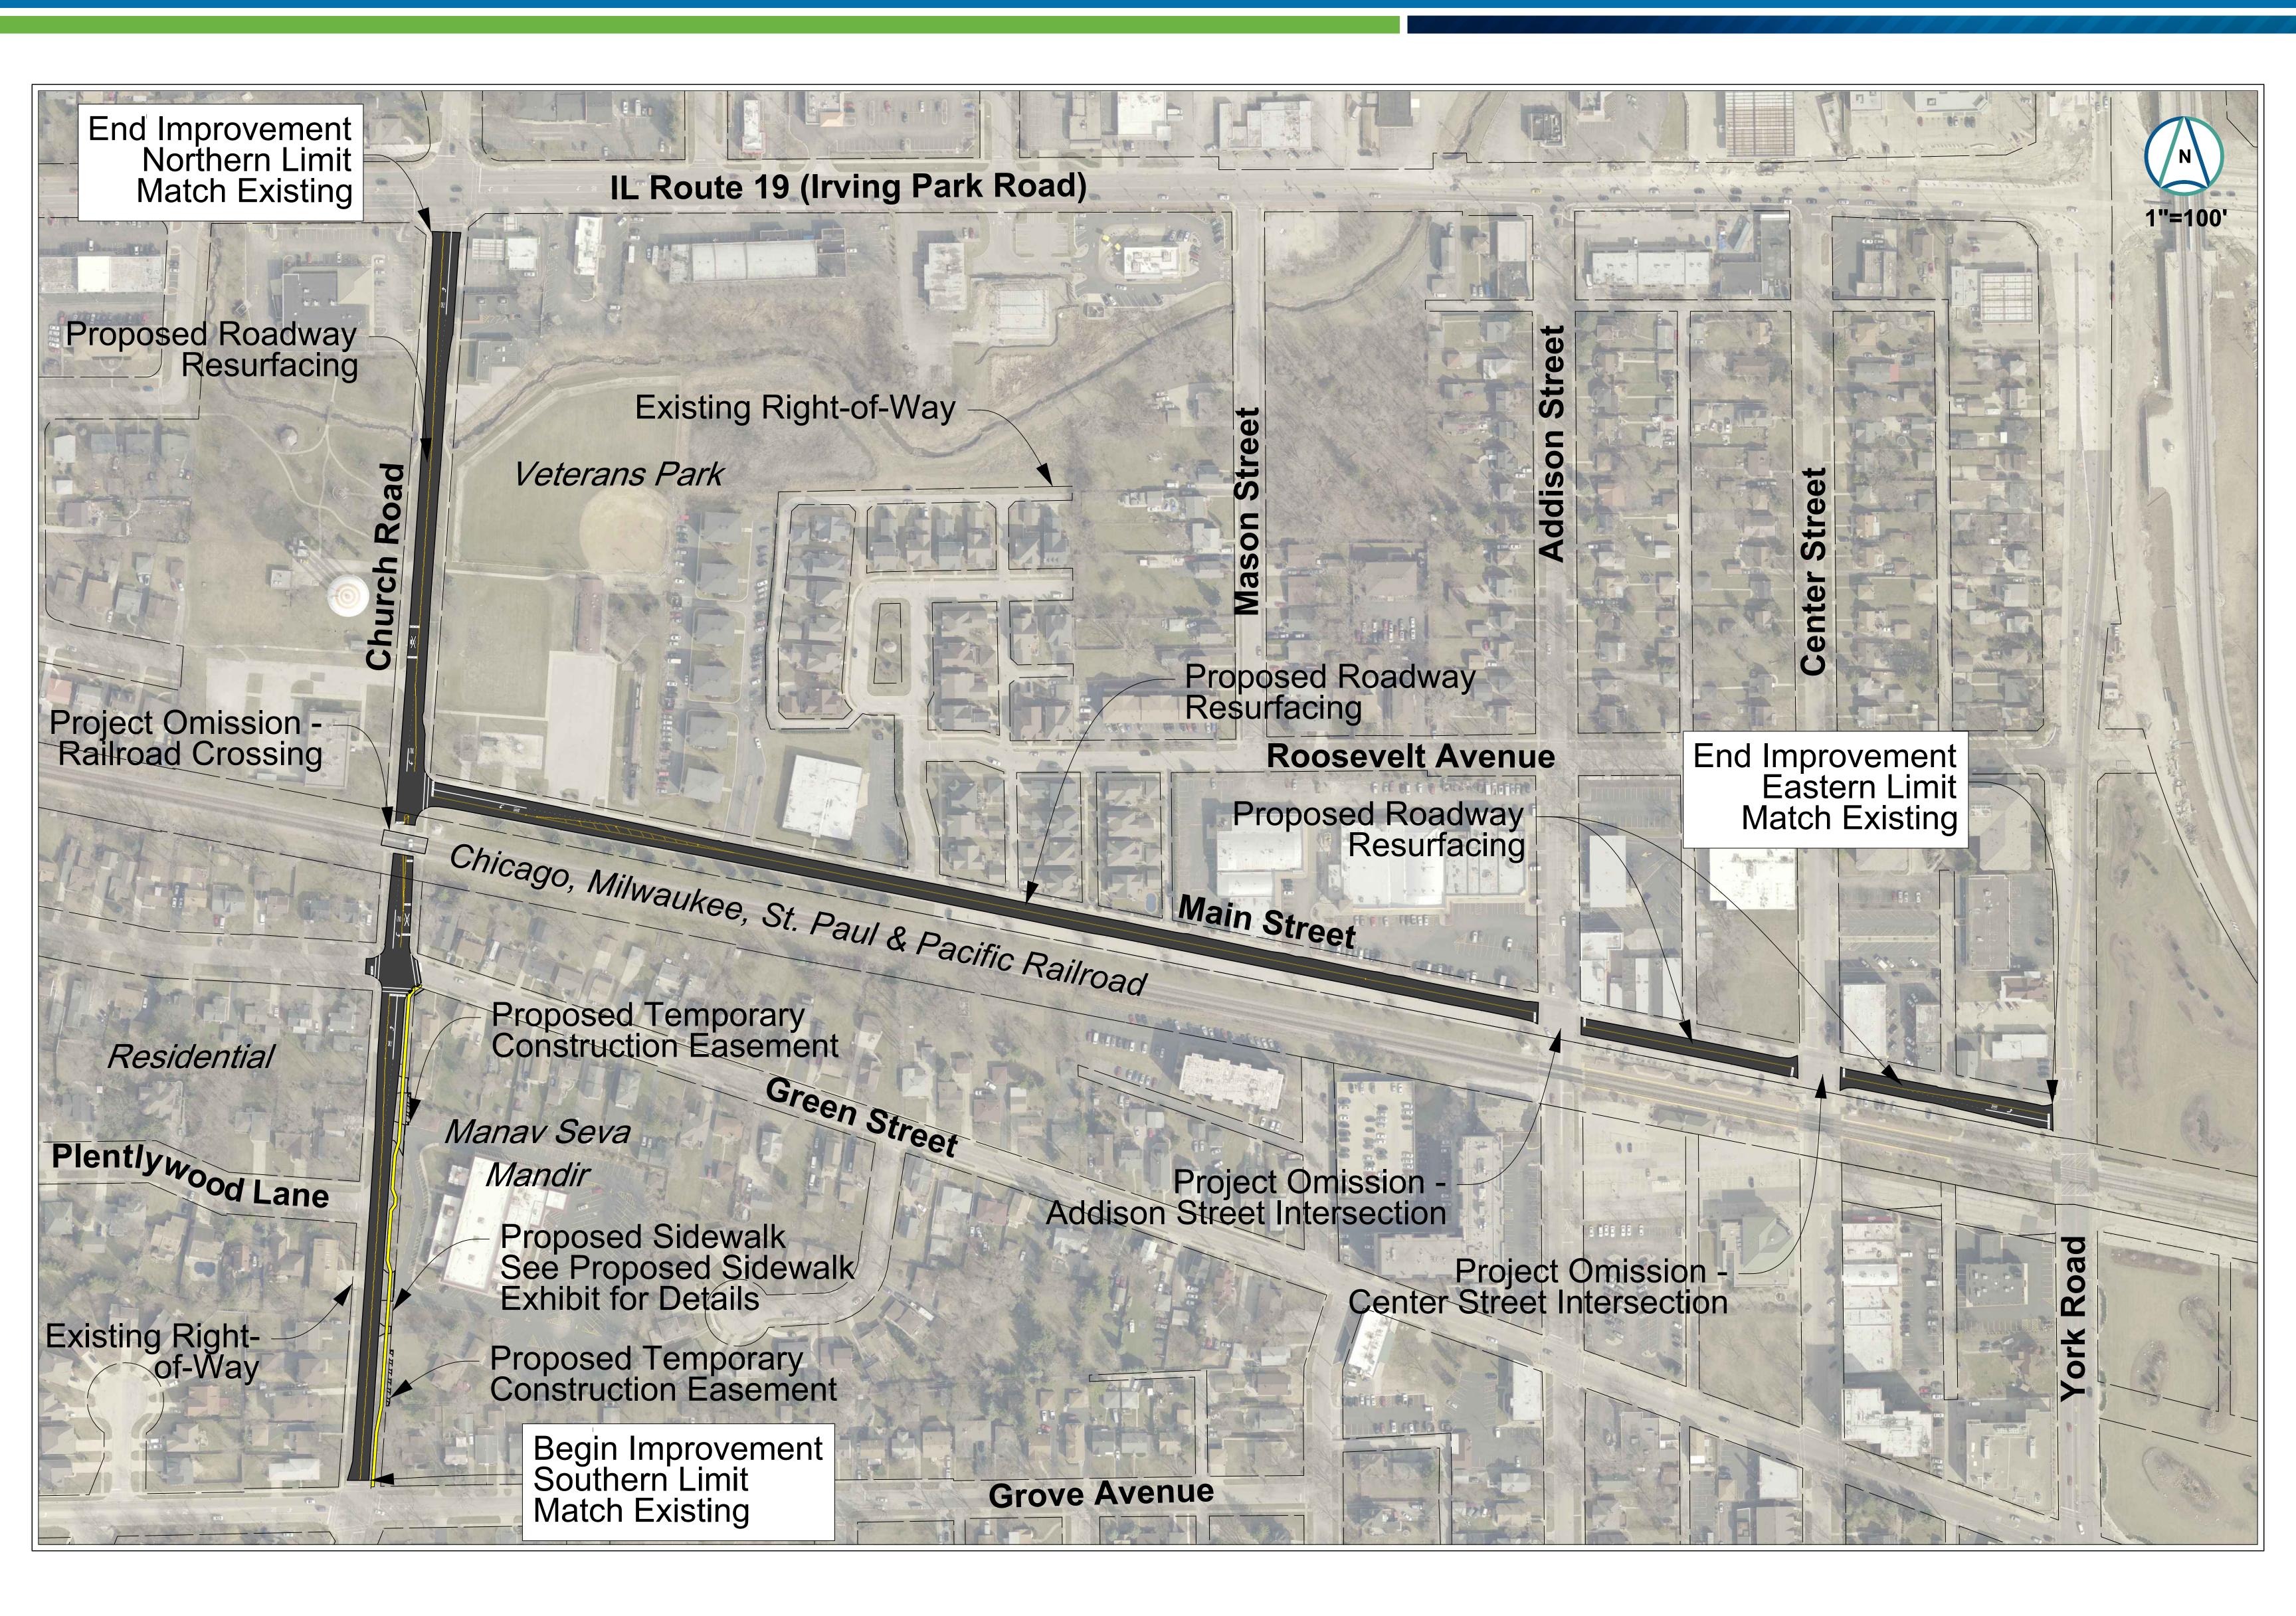

Mr. Caracci stated the Village successfully applied for a Surface Transportation Program (STP) grant in the amount of \$607,750, which is 65% of the estimated \$935,000 total cost for construction and construction engineering (\$578,500 for construction / \$29,250 for construction engineering) to resurface Church Road from Grove Ave to IL Route 19 as well as Main Street from Church Road to Green Street, known as the Church Road and Main Street LAFO (Local Agency Functional Overlay) Project. Mr. Caracci stated this project is assigned job number C-91-093-21, Section number 20-00100-00-RS, project number SNR (969). Mr. Caracci stated the Village is responsible for securing construction engineering services prior to final plan submittal to IDOT. Mr. Caracci stated this project is scheduled to be on the March 2024 IDOT Construction Letting.