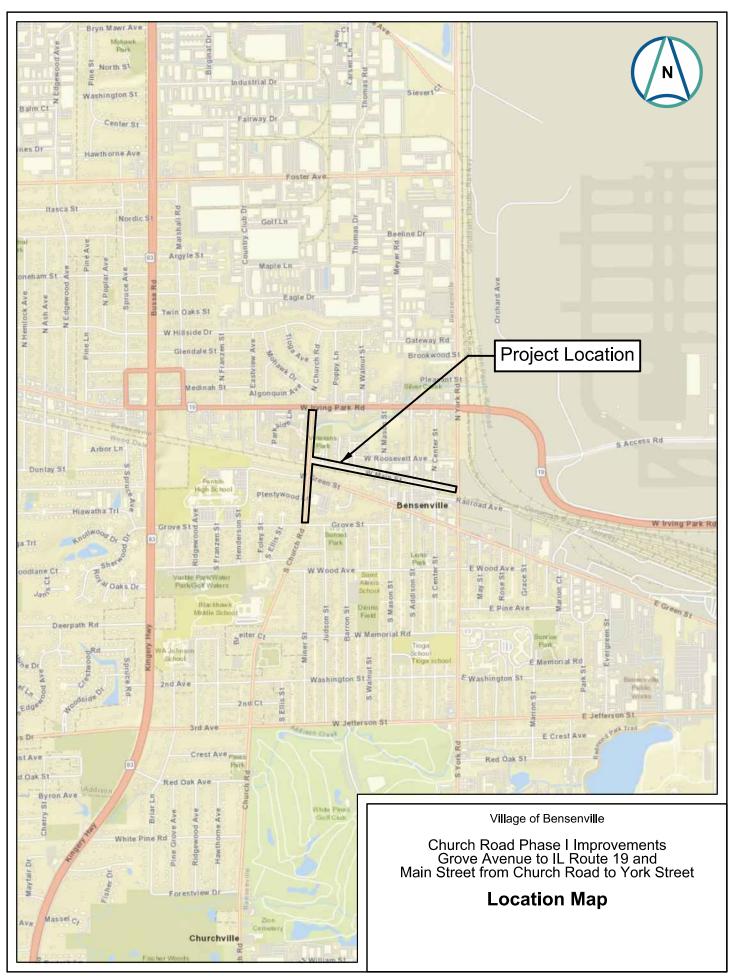

Mr. Caracci stated the Village successfully applied for a Surface Transportation Program (STP) grant in the amount of \$607,750, which is 65% of the estimated \$935,000 total cost for construction and construction engineering (\$578,500 for construction / \$29,250 for construction engineering) to resurface Church Road from Grove Ave to IL Route 19 as well as Main Street from Church Road to Green Street, known as the Church Road and Main Street LAFO (Local Agency Functional Overlay) Project. Mr. Caracci stated this project is assigned job number C-91-093-21, Section number 20-00100-00-RS, project number SNR (969). Mr. Caracci stated the Village is responsible for securing construction engineering services prior to final plan submittal to IDOT. Mr. Caracci stated this project is scheduled to be on the March 2024 IDOT Construction Letting.