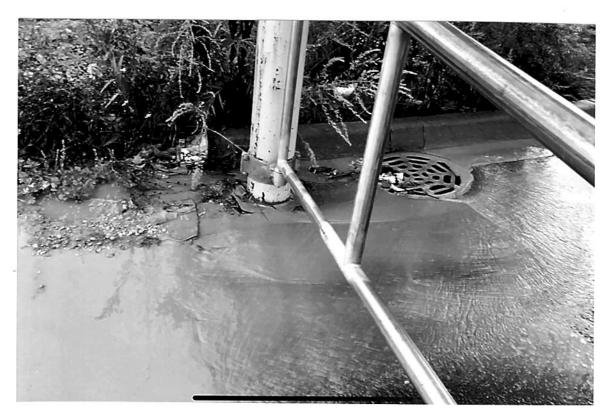

Mr. Caracci stated the Village successfully applied for a Surface Transportation Program (STP) grant in the amount of \$607,750, which is 65% of the estimated \$935,000 total cost for construction and construction engineering (\$578,500 for construction / \$29,250 for construction engineering) to resurface Church Road from Grove Ave to IL Route 19 as well as Main Street from Church Road to Green Street, known as the Church Road and Main Street LAFO (Local Agency Functional Overlay) Project. Mr. Caracci stated this project is assigned job number C-91-093-21, Section number 20-00100-00-RS, project number SNR (969). Mr. Caracci stated the Village is responsible for securing construction engineering services prior to final plan submittal to IDOT. Mr. Caracci stated this project is scheduled to be on the March 2024 IDOT Construction Letting.