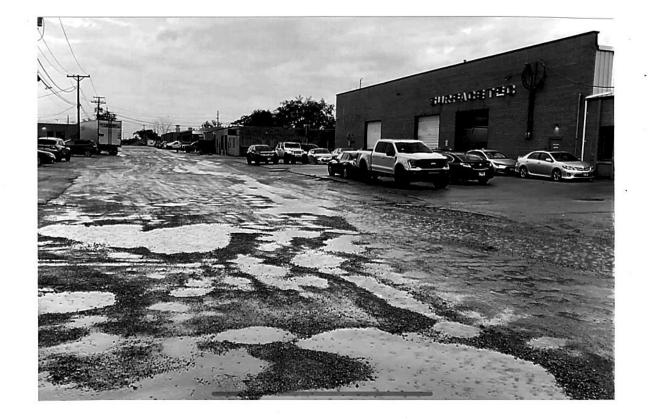

Mr. Caracci stated the Village successfully applied for a Surface Transportation Program (STP) grant in the amount of \$607,750, which is 65% of the estimated \$935,000 total cost for construction and construction engineering (\$578,500 for construction / \$29,250 for construction engineering) to resurface Church Road from Grove Ave to IL Route 19 as well as Main Street from Church Road to Green Street, known as the Church Road and Main Street LAFO (Local Agency Functional Overlay) Project. Mr. Caracci stated this project is assigned job number C-91-093-21, Section number 20-00100-00-RS, project number SNR (969). Mr. Caracci stated the Village is responsible for securing construction engineering services prior to final plan submittal to IDOT. Mr. Caracci stated this project is scheduled to be on the March 2024 IDOT Construction Letting.