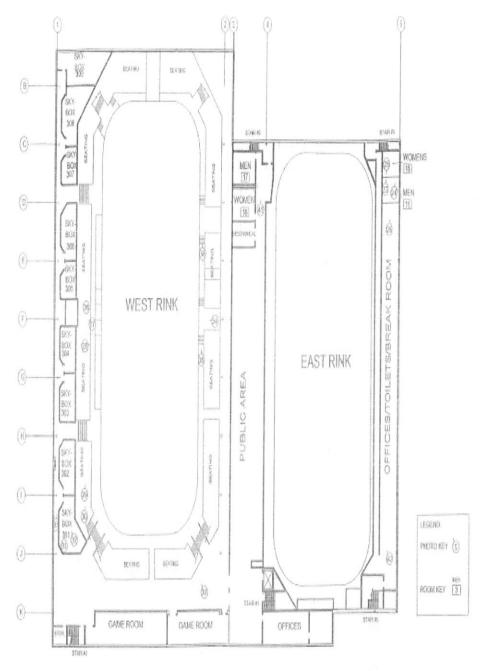

Resolution No. R-5-2024:

14. President DeSimone gave the summarization of the action contemplated in Resolution No. R-5-2024 entitled a Resolution Authorizing Preventative Maintenance Agreement for Edge I & Edge 2 with PremiStar Mechanical Services in the Not-to-Exceed Amount of \$40,000.

Mr. Caracci stated there are three (3), 6-cylinder compressors at the Edge 2 rink on Jefferson St. Each of the two rinks needs only one compressor per rink to operate unless the temperature outside gets above 90-degrees F. Mr. Caracci stated these compressors operate or run 24x7x365 in order to maintain the 18-degree F temperature of the floor ice rinks. Mr. Caracci stated being mechanical, they require service to ensure they will continue to operate as they should.

Mr. Caracci stated there are two (2) 4-cylinder compressors at the John St ice rink and only one is required to operate to maintain the ice unless the temperature outside gets above 90-degree F. Mr. Caracci stated these compressors operate or run six (6) months out of the year 24x7x182 in order to maintain the 18-degree F temperature of the floor ice rink. Mr. Caracci stated being mechanical, they require service to ensure they will continue to operate as they should.

Mr. Caracci stated there are also three (3) dehumidification systems at Edge II and one (1) dehumidification system at Edge I. Mr. Caracci stated these systems also require preventative maintenance to avoid emergency repairs as we witnessed last year on our dessiccant wheels.

Mr. Caracci stated the Village seeks to continue our relationship with PremiStar Mechanical Services to provide preventative maintenance for these five (5) compressors and four (4) dehumidification systems.