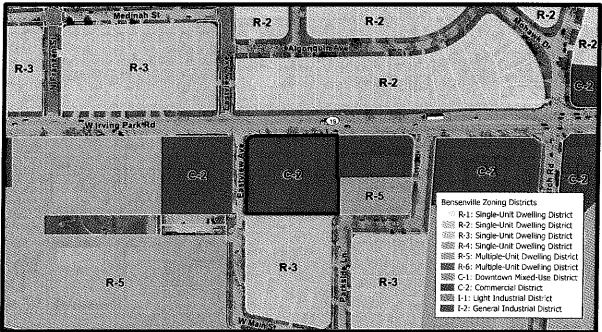

### VII. CONSENTAGENDA – CONSIDERATION OF AN "OMNIBUS VOTE"

1. Ordinance of the Village of Bensenville, DuPage and Cook Counties, Illinois Authorizing a Tax Increment Financing Redevelopment Agreement by and Between the Village of Bensenville and A & E Luxury Developments, LLC for Property Located at 800 West Irving Park Road, Bensenville, Illinois