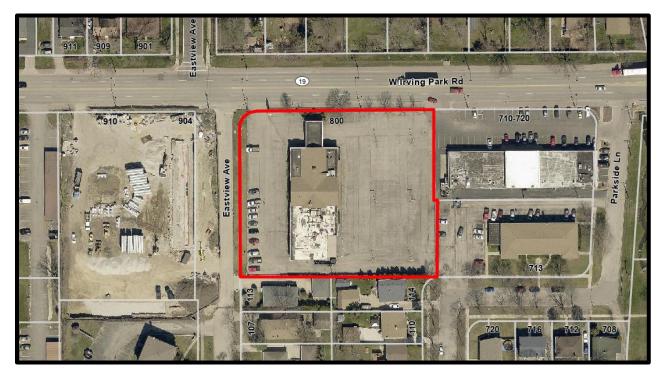

### VII. CONSENTAGENDA – CONSIDERATION OF AN "OMNIBUS VOTE"

1. Ordinance of the Village of Bensenville, DuPage and Cook Counties, Illinois Authorizing a Tax Increment Financing Redevelopment Agreement by and Between the Village of Bensenville and A & E Luxury Developments, LLC for Property Located at 800 West Irving Park Road, Bensenville, Illinois