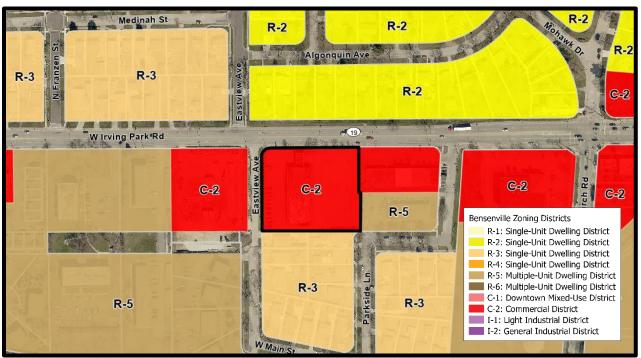

### VII. CONSENTAGENDA – CONSIDERATION OF AN "OMNIBUS VOTE"

1. Ordinance of the Village of Bensenville, DuPage and Cook Counties, Illinois Authorizing a Tax Increment Financing Redevelopment Agreement by and Between the Village of Bensenville and A & E Luxury Developments, LLC for Property Located at 800 West Irving Park Road, Bensenville, Illinois